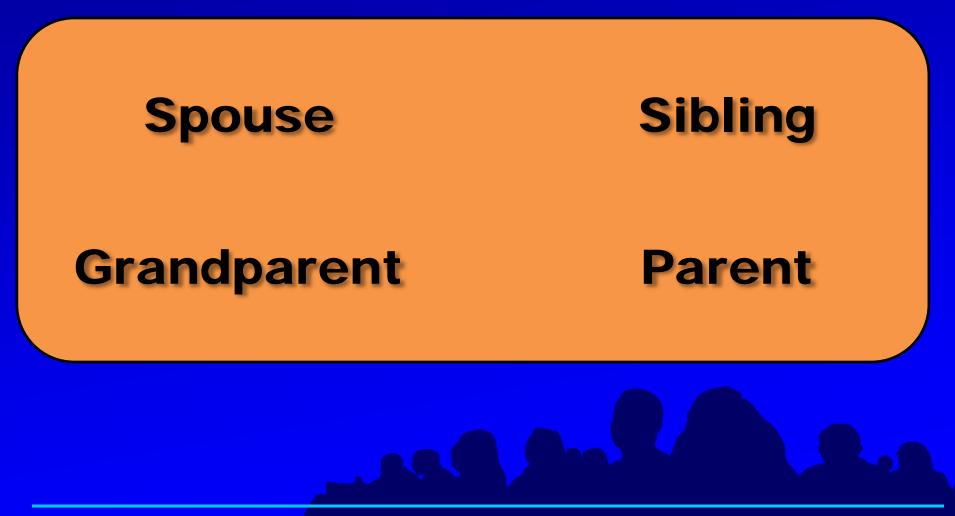

### Member's Can Bring Two Guests from the Following Categories:

Eligible Guests - Family

### What is a Family Member?