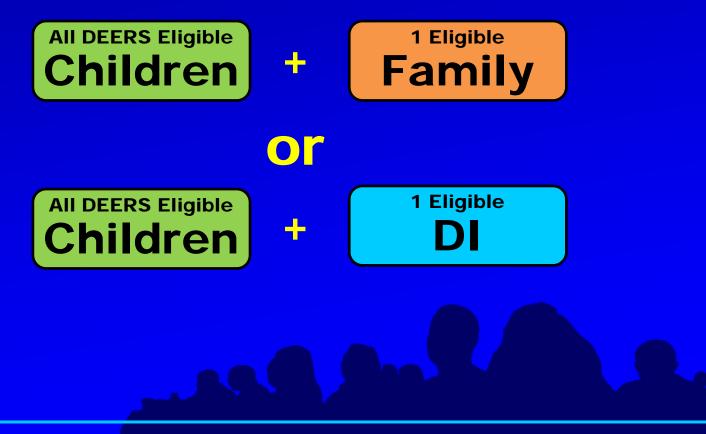

### **Single With Children** Your DEERS Eligible Children plus 1

Still 2 Guests Total

Eligible Guests

## **Single With NO Children**

#### Still 2 Guests Total