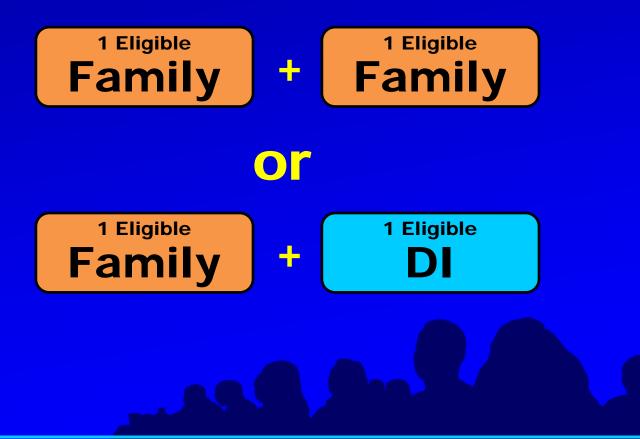

### Married With Children Your Spouse and Your DEERS Eligible Children

2 Guests Total

### Married Without Children Your Spouse and 1 Other Eligible Guest

Still 2 Guests Total