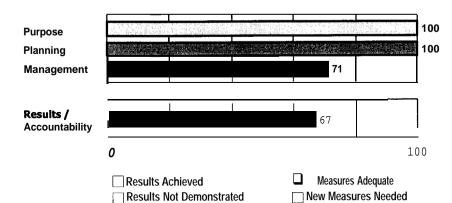

Program Assessment Rating Tool

The Administration has applied the Program Assessment Rating Tool (PART) to the DoD Family Housing Program. The Housing PART received high scores for purpose and planning. It also revealed that DoD needs to work toward eliminating inadequate housing by 2007, eliminating all out-of-pocket housing expenses, and privatize government-owned housing, where feasible. For more details see next chart.

- 1. The PART reveals that DoD received high scores for the purpose and planning sections because the housing program meets the specific needs of the military and has long-term and short-term goals.
- 2. The PART shows that, even though DoD has an ambitious goal of eliminating the number of inadequate houses by 2007 (a Presidential Management Initiative), DoD is lagging behind in meeting its targets as shown in the performance measures table on the left. At the end of 2002, DoD owned 163,195 inadequate housing units, higher than what was projected.
- 3. However, **DoD** met its goal for reducing service member out-of-pocket housing expenses to 11.3% by increasing housing allowances in 2002.
- 4. **DoD** is making attempts to reduce the federal role by increasing both allowances and privatization of government-owned housing.