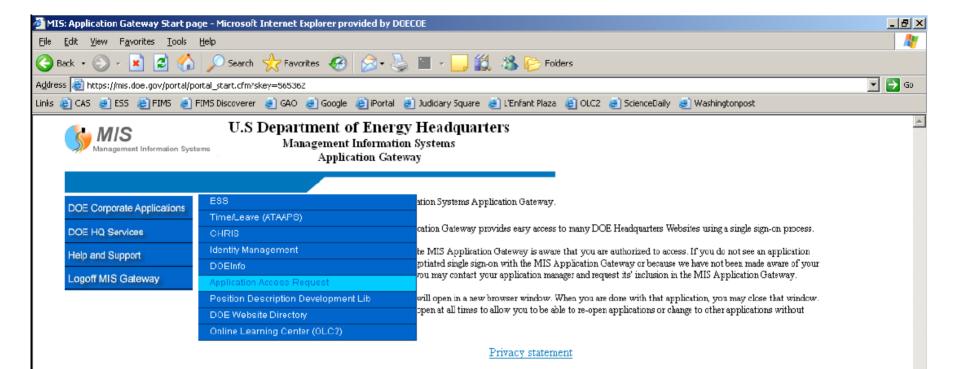

Start in ESS. See the slides for details

- 1. From your browser, start at <u>http://mis.doe.gov</u>
- 2. Login, mouse over "DOE Corporate Applications"
- 3. Mouse over to the right to "Application Access Request" and click