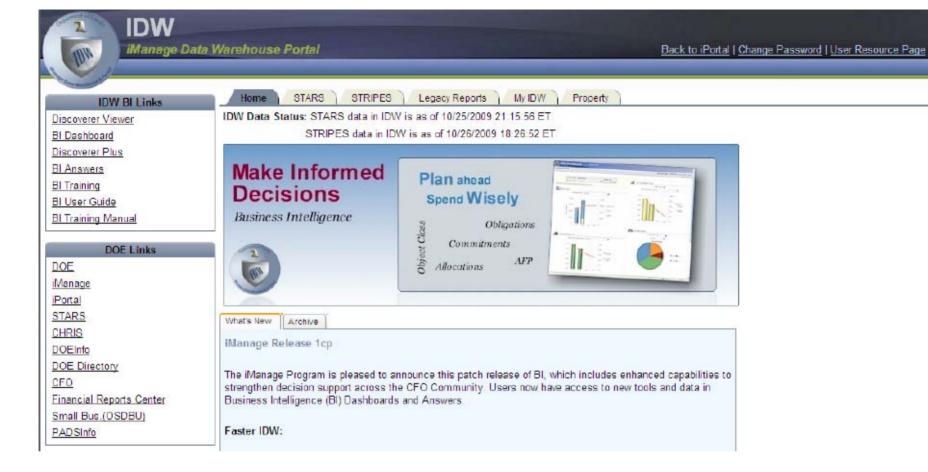

For conferences you have hosted, specify what conference details to publish to the attendees by updating publishing options.

Go)

... Web conferences without an \$85 per month per user fee

... IDW gives you a view into STARS and STRIPES ... Train on BI and gain ad hoc query capability