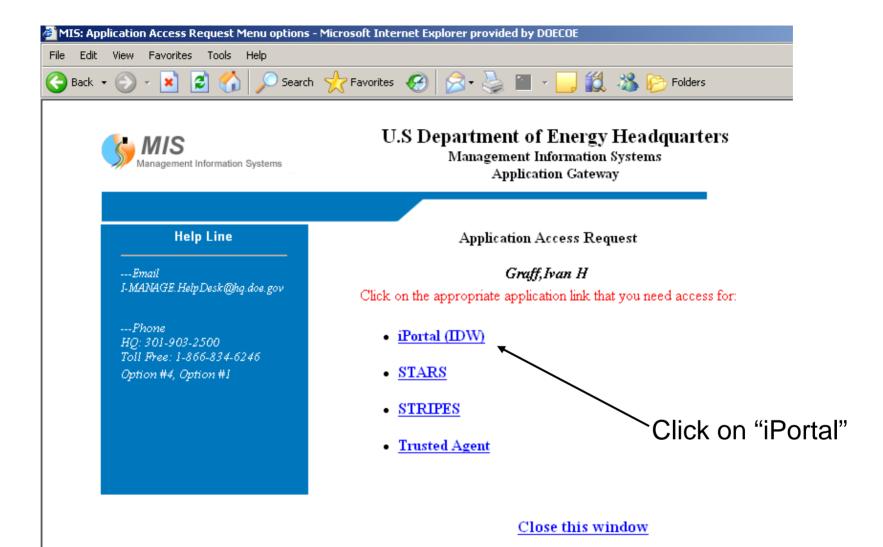

Start in ESS. See the slides for details

- 1. From your browser, start at <u>http://mis.doe.gov</u>
- 2. Login, mouse over "DOE Corporate Applications"
- 3. Mouse over to the right to "Application Access Request" and click