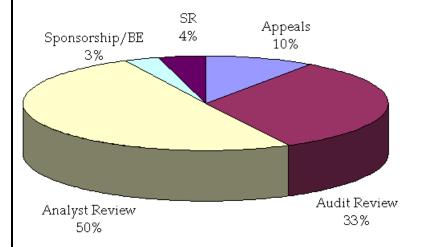

#### <u>Processing Status of Active PERM Cases</u> 20,900 Cases (As of 1/03/2012)