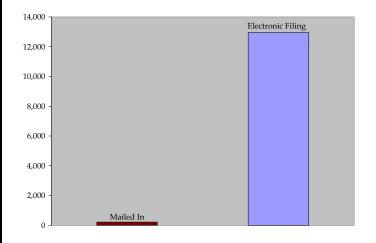

#### OFFICE OF FOREIGN LABOR CERTIFICATION

Permanent Labor Certification Program - Select Statistics, FY 2012

### Total Applications Received 13,200 Cases (Q1 FY 2012)



## Total Applications Processed 12,400 Cases (Q1 FY 2012)

|           | Q1 FY 2012:                 | Cumulative FY 2011:         |
|-----------|-----------------------------|-----------------------------|
| Category  | Oct 2011 –<br>December 2011 | Oct 2011 –<br>December 2011 |
| Certified | 9500                        | 9500                        |
| Denied    | 2400                        | 2400                        |
| Withdrawn | 500                         | 500                         |

#### <u>Processing Status of Active PERM Cases</u> 20,900 Cases (As of 1/03/2012)



# PERM Processing Priority Dates (As of 1/03/2012)

| Processing  | Month   | Calendar |
|-------------|---------|----------|
| Area        | Month   | Year     |
| Analyst     |         |          |
| Review