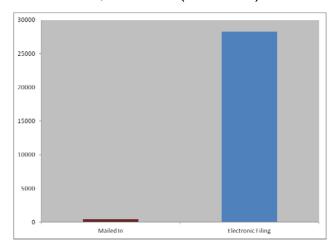

#### OFFICE OF FOREIGN LABOR CERTIFICATION

Permanent Labor Certification Program - Select Statistics, FY 2012

## Total Applications Received 28,750 Cases (YTD 2012)



### Total Applications Processed 20,980 Cases (YTD 2012)

| Category  | March<br>To Date<br>Fiscal Year<br>2012: | Cumulative<br>Fiscal Year<br>To Date<br>2012: |
|-----------|------------------------------------------|-----------------------------------------------|
| Certified | 2210                                     | 15720                                         |
| Denied    | 890                                      | 3980                                          |
| Withdrawn | 230                                      | 1280                                          |

#### <u>Processing Status of Active PERM Cases</u> 27,200 Cases (As of 3/26/2012)



# PERM Processing Priority Dates (As of 3/26/2012)

| Processing  |          | Calendar |
|-------------|----------|----------|
|