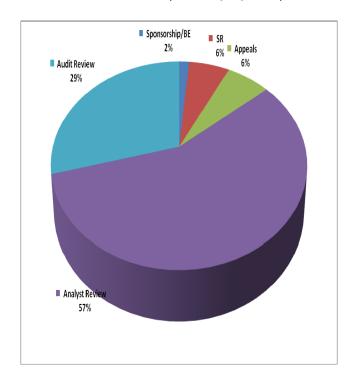

#### <u>Processing Status of Active PERM Cases</u> 27,200 Cases (As of 3/26/2012)