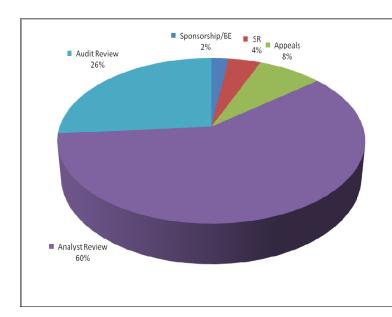

#### 02/15/2012

# OFFICE OF FOREIGN LABOR CERTIFICATION Permanent Labor Certification Program – Select Statistics, FY 2012

# Total Applications Received 17,700 Cases (YTD 2012)



### Total Applications Processed 16,555 Cases (YTD 2012)

| Category  | January<br>FY 2012: | Cumulative<br>FYTD 2012: |
|-----------|---------------------|--------------------------|
| Certified | 1980                | 12350                    |
| Denied    | 960                 | 3312                     |
| Withdrawn | 260                 | 893                      |

## Processing Status of Active PERM Cases 24,400 Cases (As of 2/15/2012)



### PERM Processing Priority Dates (As of 2/15/2012)

| Processing<br>Area | Month   | Calendar<br>Year |
|--------------------|---------|------------------|
| Analyst            |         |                  |
| Review             | October | 2011             |
| Audit              | June    | 2011             |
| Standard           |         |                  |
| Appeals            | August  | 2010             |
| Gov't Error        |         |                  |
| Appeals            | Current |                  |

January 2012 - Figures are rounded from a specific point in time and should not be used for trending analysis.