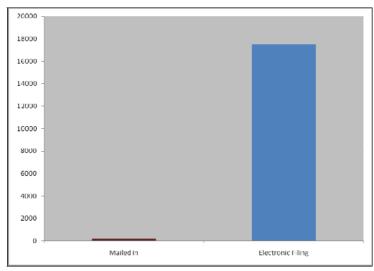

#### 02/15/2012

# OFFICE OF FOREIGN LABOR CERTIFICATION Permanent Labor Certification Program – Select Statistics, FY 2012

# Total Applications Received 17,700 Cases (YTD 2012)



### Total Applications Processed 16,555 Cases (YTD 2012)

| Category  | January<br>FY 2012: | Cumulative<br>FYTD 2012: |
|-----------|---------------------|--------------------------|
| Certified | 1980                | 12350                    |
| Denied    | 960                 | 3312                     |
| Withdrawn | 260                 | 893                      |

## Processing Status of Active PERM Cases 24,400 Cases (As of 2/15/2012)



### PERM Processing Priority Dates (As of 2/15/2012)

| Processing<br>Area | Month   | Calendar<br>Year |
|--------------------|---------|------------------|
| Analyst            |         |                  |
| Review             | October | 2011             |
| Audit              | June    | 2011             |
| Standard           |         |