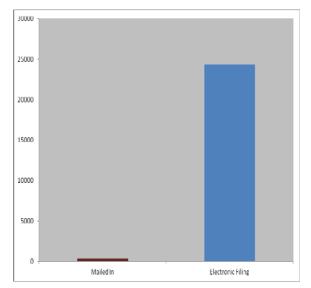

#### 03/05/2012

# OFFICE OF FOREIGN LABOR CERTIFICATION Permanent Labor Certification Program – Select Statistics, FY 2012

### Total Applications Received 24,720 Cases (YTD 2012)



### Processing Status of Active PERM Cases 26,100 Cases (As of 3/05/2012)



# Total Applications Processed 21,420 Cases (YTD 2012)

| Category  | January<br>FY 2012: | Cumulative<br>FYTD 2012: |
|-----------|---------------------|--------------------------|
| Certified | 2000                | 13640                    |
| Denied    | 960                 | 3450                     |
| Withdrawn | 290                 | 1080                     |

# PERM Processing Priority Dates (As of 3/05/2012)

| Processing<br>Area | Month    | Calendar<br>Year |
|--------------------|----------|------------------|
| Analyst            |          | 1000             |
| Review             | November | 2011             |
| Audit              | July     | 2011             |
| Standard           |