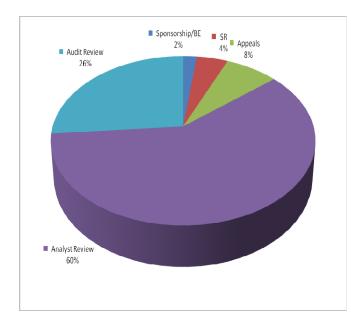

### Processing Status of Active PERM Cases 26,100 Cases (As of 3/05/2012)

# PERM Processing Priority Dates (As of 3/05/2012)

| Processing<br>Area | Month    | Calendar<br>Year |
|--------------------|----------|------------------|
| Analyst            |          | 1000             |
| Review             | November | 2011             |
| Audit              | July     | 2011             |
| Standard           |          |                  |
| Appeals            | October  | 2010             |
| Gov't Error        |          |                  |
| Appeals            | Current  |                  |