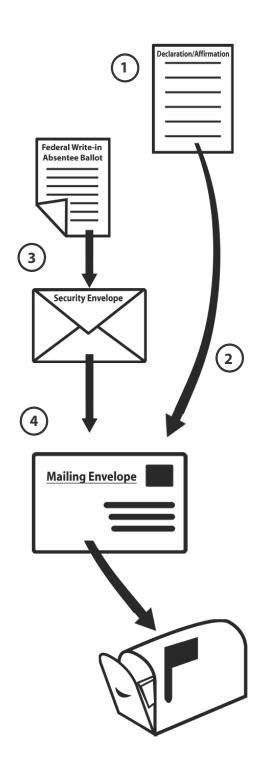

### **FWAB Mailing Instructions**

#### Step 1

Complete and sign the FWAB's Voter Declaration/Affirmation using your State's instructions in Chapter 2.

#### Step 2

Fold the Voter Declaration/Affirmation and put it in the accompanying Mailing Envelope. Do not seal the envelope yet.

If using the online FWAB, use your own envelope as the Mailing Envelope. You may print postage-paid insignia on your envelope by using the envelope template available at www.fvap.gov.

### Step 3

Vote the ballot by writing in a candidate or party name. Detach the ballot from the Security Envelope, fold it, insert it into the Security Envelope, and seal.

If using the online FWAB, use a separate blank envelope and write "Security Envelope" on it.

#### Step 4

Put the Security Envelope into the Mailing Envelope, seal, and address it to your local election official. Be sure to include your return address, and affix postage if using a foreign postal service.