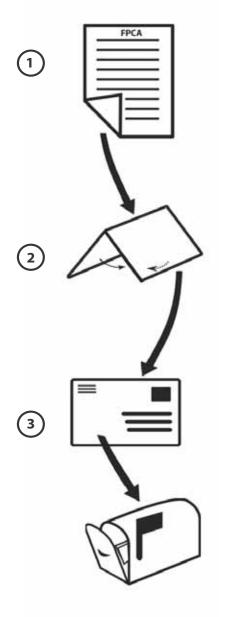

### **FPCA Mailing Instructions**

### Step 1

Complete and sign the FPCA using your State's instruction in Chapter 2.

### **Step 2** Fold and seal your FPCA.

If using the online FPCA, print, sign and put it in an envelope. You may print postage-paid insignia on your envelope by using the envelope template available at www.fvap.gov.

### Step 3

Address and mail the FPCA to your local election official. Be sure to include your return address, and affix postage if using a foreign postal service.

Notify Your Local Election Official About Your Current Mailing Address