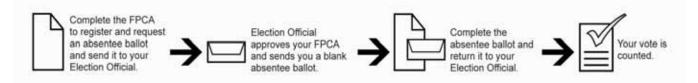

### Step 1: Register and Request Your Absentee Ballot

You must register and request an absentee ballot in your State of legal residence by completing a Federal Post Card Application (FPCA) according to your State or territory's specific instructions and submitting it to your local election office.

In all States and territories, one FPCA can be used to request ballots for primary and general elections for Federal offices (President/Vice President, U.S. Senator, U.S. Representative, Delegate or Resident Commissioner). You should submit a new FPCA each year and whenever you change your mailing address.

### Step 2: Your Election Official Processes Your Federal Post Card Application (FPCA) and Sends You a Blank Ballot

Your local election official will process your FPCA to determine if you meet the jurisdiction's residency requirements and will decide which ballot to send you. Your local election official will contact you if there are any questions or if your application has been denied. Therefore, it is important to provide your complete contact information on your FPCA.

### Step 3: Vote Your State Ballot or Use the Back-Up Federal Write-In Absentee Ballot (FWAB)

Vote and return your State ballot as soon as you receive it. If you have registered and requested your ballot by your State's request deadline (or at least 30 days before the election, whichever is later), you may use the Federal Write-in Absentee Ballot (FWAB) any time before the election.