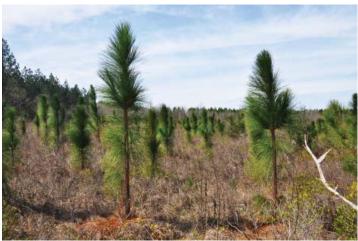

# "What I have is a 17-acre food plot." Richard Gary Vincent

# Longleaf Pine Initiative Conservation Beyond Boundaries

Longleaf pine forests once encompassed more than 90 million acres of the North American landscape. Today, only three percent, or 3.4 million acres, remain and, yet, longleaf pine forests represent some of the world's most biologically diverse ecosystems. The longleaf pine ecosystem provides critical habitat for 29 threatened and endangered species.