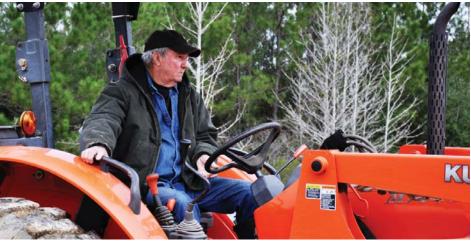

# Turkeys, Quail, and Deer . . . and Longleaf Pine

In 2009, Richard Gary Vincent visited the Natural Resources Conservation Service (NRCS) DeRidder Field Office with one thing in mind—well actually, three things—turkeys, quail, and deer. Vincent wanted to find a way to improve the wildlife habitat on a 10-acre clear cut on his land and entice turkeys, quail, and deer to return. What Vincent found at the DeRidder Field Office was the Longleaf Pine Initiative (see page 5 for more on the Longleaf Pine Initiative).

District Conservationist Corby Moore worked with Vincent to determine ways he could address the resource needs of Vincent's land and improve the wildlife habitat, and all roads led to planting longleaf pine.

"NRCS has been with me every step of the way, from developing the plan to putting the trees in the ground, and now planting cover," said Vincent. "My first goal was bring the wildlife back to my land, now I am bringing back the wildlife and the forests of my ancestors. You can't get better than that."