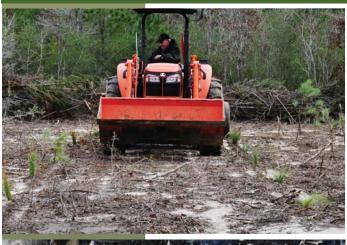

Vincent was awarded a Wildlife Habitat Incentive Program (WHIP) contract to establish not 10, but 17 acres of longleaf pine through the Longleaf Pine Initiative, and in recent weeks, he planted native grasses and forbs to establish a source of food and cover for wildlife.

Knowing Mr. Vincent's objectives, the DeRidder Field Office staff developed a Resource Management Level Conservation Plan to address Early Successional Habitat Development, Prescribed Fire, Forest Stand Improvement, and Upland Wildlife Management.