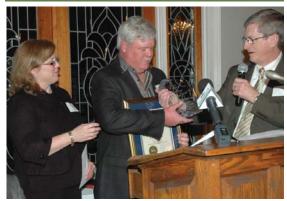

# **Around** the State

Hank Rabb (center) accepts 2012 Louisiana Farmer of the Year Award from Don Molino with Louisiana Agri-News Network as wife Patricia Rabb looks on. Photo by Linda Benedict, LSU AgCenter.

#### Hank Rabb Named 2012 Louisiana Farmer of the Year

Tensas-Concordia Soil and Water Conservation District Board Member Hank Rabb was recognized as Louisiana's 2012 Farmer of the Year at a banquet held at Chef John Folse's White Oak Plantation in Baton Rouge on Thursday, February 23.

The award was presented by Louisiana's Agri-News Network the Louisiana Farm Bureau Federation, the LSU AgCenter, and the Louisiana Department of Agriculture and Forestry. Rabb is a fourth generation farmer who currently farms corn, cotton, and wheat on more than 5,000 acres primarily in Tensas Parish.