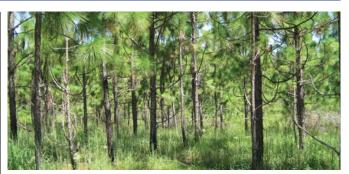

# Turkeys, Quail, and Deer . . . and Longleaf Pine

In 2009, Richard Gary Vincent visited the Natural Resources Conservation Service (NRCS) DeRidder Field Office with one thing in mind—well actually, three things—turkeys, quail, and deer. Vincent wanted to find a way to improve the wildlife habitat on a 10-acre clear cut on his land and entice turkeys, quail, and deer to return. What Vincent found at the DeRidder Field Office was the Longleaf Pine Initiative (see page 5 for more on the Longleaf Pine Initiative).

# Longleaf Pine Initiative Conservation Beyond Boundaries

Longleaf pine forests once encompassed more than 90 million acres of the North American landscape. Today, only three percent, or 3.4 million acres, remain and, yet, longleaf pine forests represent some of the world's most biologically diverse ecosystems. The longleaf pine ecosystem provides critical habitat for 29 threatened and endangered species.