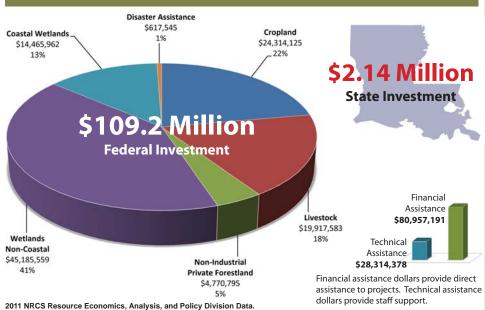

# 2011 Investment in Conservation in Louisiana.......3

More than \$111 million in federal and state funds

## 2011 Investment in Conservation in Louisiana

The **Conservation Update** is distributed monthly by mail and e-mail.

If you would like to receive monthly issues of the **Conservation Update**, please send your mailing address or e-mail address to: