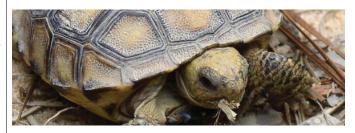

## **Working Lands for Wildlife**

In March, Agriculture Secretary Tom Vilsack and Secretary of the Interior Ken Salazar announced Working Lands for Wildlife (WLFW), a new partnership with farmers, ranchers and forest landowners to use innovative approaches to restore and protect the habitats for wildlife, including seven at-risk species. As part of this partnership project, three parishes in Louisiana were targeted as WLFW high-priority focal areas for restoration and protection of the gopher tortoise: Tangipahoa, Washington, and St. Tammany. NRCS funds from the Wildlife Habitat Incentive Program (WHIP) will share the cost of conservation practices with landowners in this area. Interested producers and landowners in Tangipahoa, Washington, and St. Tammany Parishes should contact their local USDA Natural Resources Conservation Service office.