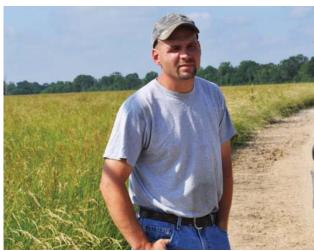

# Turkeys, Quail, and Deer . . . and Longleaf Pine

In 2009, Richard Gary Vincent visited the Natural Resources Conservation Service (NRCS) DeRidder Field Office with one thing in mind—well actually, three things—turkeys, quail, and deer. Vincent wanted to find a way to improve the wildlife habitat on a 10-acre clear cut on his land and entice turkeys, quail, and deer to return. What Vincent found at the DeRidder Field Office was the Longleaf Pine Initiative (see page 5 for more on the Longleaf Pine Initiative).

District Conservationist Corby Moore worked with Vincent to determine ways he could address the resource needs of Vincent's land and improve the wildlife habitat, and all roads led to planting longleaf pine.

"NRCS has been with me every step of the way, from developing the plan to putting the trees in the ground, and now planting cover," said Vincent. "My first goal was bring the wildlife back to my land, now I am bringing back the wildlife and the forests of my ancestors. You can't get better than that."

# "What I have is a 17-acre food plot." Richard Gary Vincent