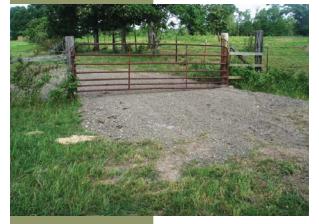

water wells, and 5,433 feet of PVC pipeline to convey water.

A grade stabilization structure with critical area planting has been installed to control soil erosion and stabilize an advanced gully. Soil quality and water turbidity concerns due to runoff from heavily traveled gate openings, winter feeding areas, and water facilities have been addressed by installation of five heavy use area protection rock pads in gate openings, five heavy use area protection pads under and around watering facilities, and two heavy use area protection winter feeding pads with an access control fence to protect an adjacent drainage channel.