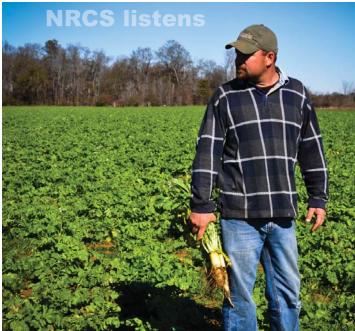

#### On the Cover

Marty Wooldridge reviews his conservation plan with Candis Voorhies, NRCS Soil Conservationist, Shreveport Field Office.

#### Inside

Marty Wooldridge is a young, enthusiastic, hardworking beef cattle producer in north Caddo Parish where he operates three ranches of approximately 2,300 acres. See page 4.

Queen Chief Warhorse Gillum of the Tchefuncta Nation Chahta Tribe in St. Tammany Parish was raised in a family who depended solely on the soil for food. See page 5.

#### **Marty Wooldridge**

is a young, enthusiastic, hardworking beef cattle producer in north Caddo Parish where he operates three ranches of approximately 2,300 acres. Unfortunately, all three ranches were suffering a severe infestation of honey locust trees, a shortage of livestock water, and soil and water quality concerns generated by heavily trafficked gate openings, water troughs, and winter feeding areas. The result was scarce and unreliable livestock water, insufficient forage quality and quantity, and issues relating to water and soil quality. Marty knew he could improve his operation with a little help.