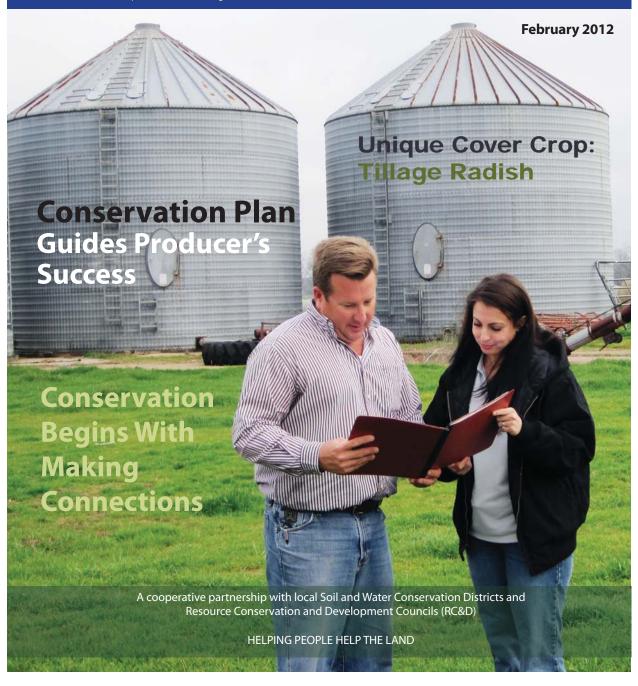

#### On the Cover

Marty Wooldridge reviews his conservation plan with Candis Voorhies, NRCS Soil Conservationist, Shreveport Field Office.

#### Inside

Marty Wooldridge is a young, enthusiastic, hardworking beef cattle producer in north Caddo Parish where he operates three ranches of approximately 2,300 acres. See page 4.

Queen Chief Warhorse Gillum of the Tchefuncta Nation Chahta Tribe in St. Tammany Parish was raised in a family who depended solely on the soil for food. See page 5.

#### **Marty Wooldridge**

is a young, enthusiastic, hardworking beef cattle producer in north Caddo Parish where he operates three ranches of approximately 2,300 acres. Unfortunately, all three ranches were suffering a severe infestation of honey locust trees, a shortage of livestock water, and soil and water quality concerns generated by heavily trafficked gate openings, water troughs, and winter feeding areas. The result was scarce and unreliable livestock water, insufficient forage quality and quantity, and issues relating to water and soil quality. Marty knew he could improve his operation with a little help.