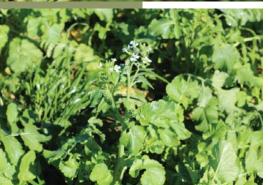

## **Unique Co**ver Crop Tillage Radish

## Ty Rogers farms corn and soybeans in West Carroll Parish—and radishes!

The radishes that Rogers grows are not destined for your dinner salad (although Rogers says they taste great). These radishes are tillage radishes—planted to improve soil quality.

Farmers have been planting tillage radish in the mid-west and northeast for some time now, as a way to naturally help alleviate soil compaction. In March 2011, this unique cover crop was introduced to Louisiana conservationists during a Natural Resources Conservation Service Soil Quality Workshop hosted at Louisiana Tech University.

The tillage radish penetrates compacted soil with a large taproot that grows over a foot long, creating vertical holes that break up soil compaction. This process is called "bio-drilling," and it provides multiple benefits, including: reducing the need for deep tillage, suppressing weeds, building organic matter, controlling erosion, reducing run-off and conserving rainwater, and releasing nitrogen early and increasing topsoil fertility.