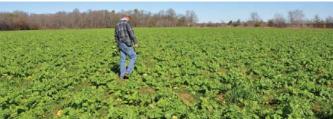

#### On the Cover

Marty Wooldridge reviews his conservation plan with Candis Voorhies, NRCS Soil Conservationist, Shreveport Field Office.

#### **Marty Wooldridge**

is a young, enthusiastic, hardworking beef cattle producer in north Caddo Parish where he operates three ranches of approximately 2,300 acres. Unfortunately, all three ranches were suffering a severe infestation of honey locust trees, a shortage of livestock water, and soil and water quality concerns generated by heavily trafficked gate openings, water troughs, and winter feeding areas. The result was scarce and unreliable livestock water, insufficient forage quality and quantity, and issues relating to water and soil quality. Marty knew he could improve his operation with a little help.