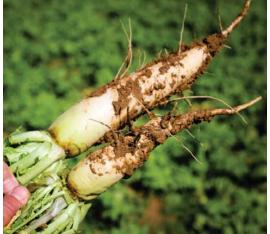

## Ty Rogers farms corn and soybeans in West Carroll Parish—and radishes!

The radishes that Rogers grows are not destined for your dinner salad (although Rogers says they taste great). These radishes are tillage radishes—planted to improve soil quality.

The tillage radish penetrates compacted soil with a large taproot that grows over a foot long, creating vertical holes that break up soil compaction. This process is called "bio-drilling," and it provides multiple benefits, including: reducing the need for deep tillage, suppressing weeds, building organic matter, controlling erosion, reducing run-off and conserving rainwater, and releasing nitrogen early and increasing topsoil fertility.