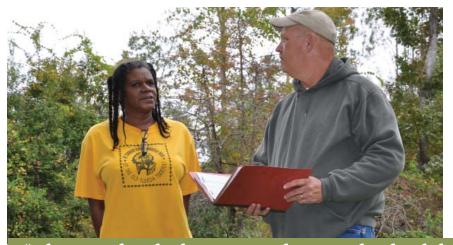

#### On the Cover

Marty Wooldridge reviews his conservation plan with Candis Voorhies, NRCS Soil Conservationist, Shreveport Field Office.

#### **Marty Wooldridge**

is a young, enthusiastic, hardworking beef cattle producer in north Caddo Parish where he operates three ranches of approximately 2,300 acres. Unfortunately, all three ranches were suffering a severe infestation of honey locust trees, a shortage of livestock water, and soil and water quality concerns generated by heavily trafficked gate openings, water troughs, and winter feeding areas. The result was scarce and unreliable livestock water, insufficient forage quality and quantity, and issues relating to water and soil quality. Marty knew he could improve his operation with a little help.