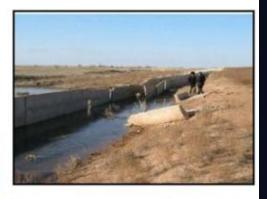

Caption: Broken down irrigation infrastructure in Sadu Shakirov Village, Kazakhstan. This CBA project will rehabilitate the local system of canals, in order to enable cold-season irrigation as a means of sustainably managing water and pastures in the face of climate change.