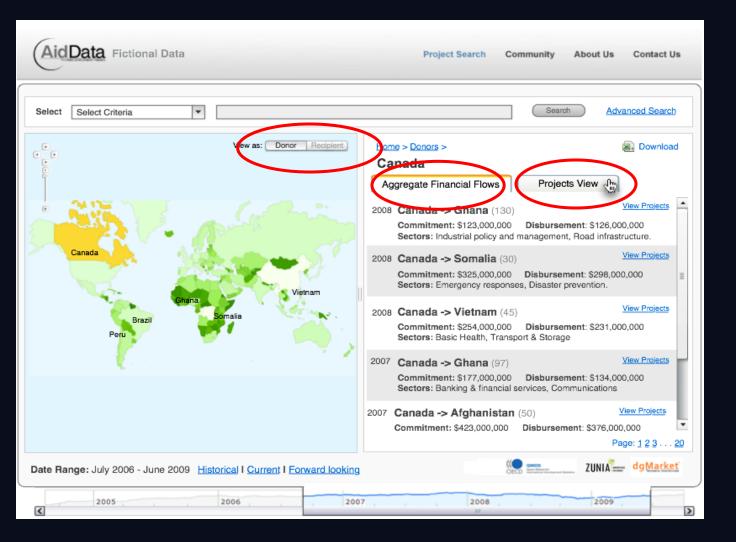

AidData searching starts with a global perspective

Users then select the region or country of interest

## Track Aggregate and Project Funding

View aggregate financial flows or individual projects

Some countries give and receive aid. AidData provides an easy way to view these flows.