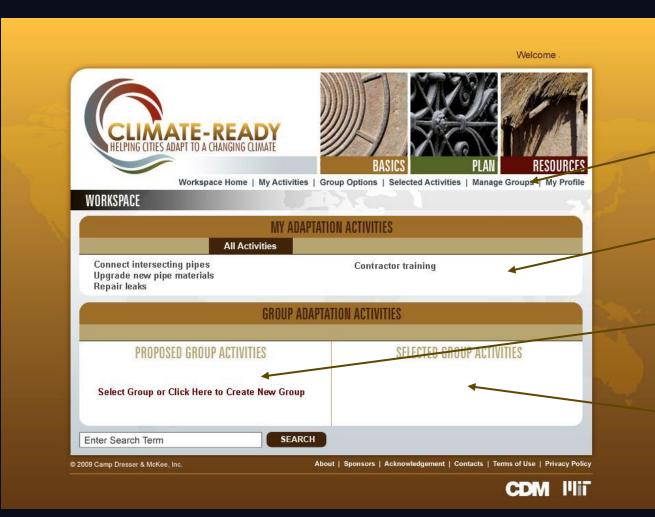

## **Dedicated Workspace**

Logged-in users have access to functions that allow them to:

Create and manage groups

Organize saved activities

Propose activities and collaboratively plan

Manage and monitor adaptation activities; Generate charts and reports