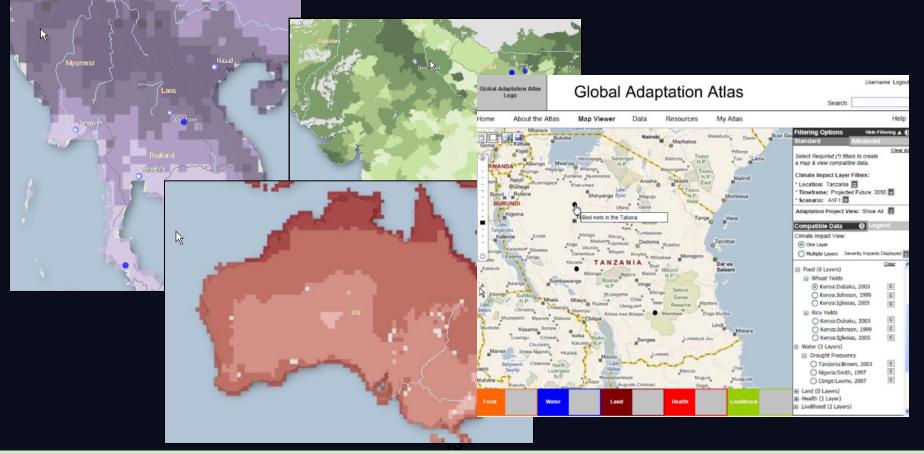

## **View Climate Maps and Projections**

Database of impacts from peer reviewed climate studies. Can be viewed by location, timeframe, and scenario and overlay resulting data across sectors

## **View Adaptation Activities**

1) Hovering over a pin on map will give detailed information projects

2) Option to view only projects designated as climate change adaptation