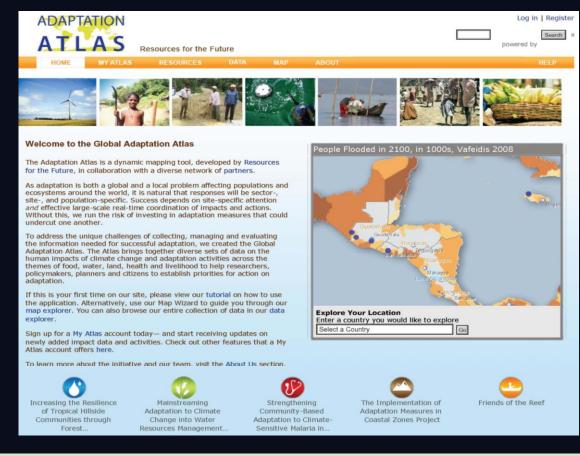

# Free application that enables users to dynamically generate maps of climate impacts and adaptation activities

RESOURCES

## **View Climate Maps and Projections**

Database of impacts from peer reviewed climate studies. Can be viewed by location, timeframe, and scenario and overlay resulting data across sectors

## **View Adaptation Activities**