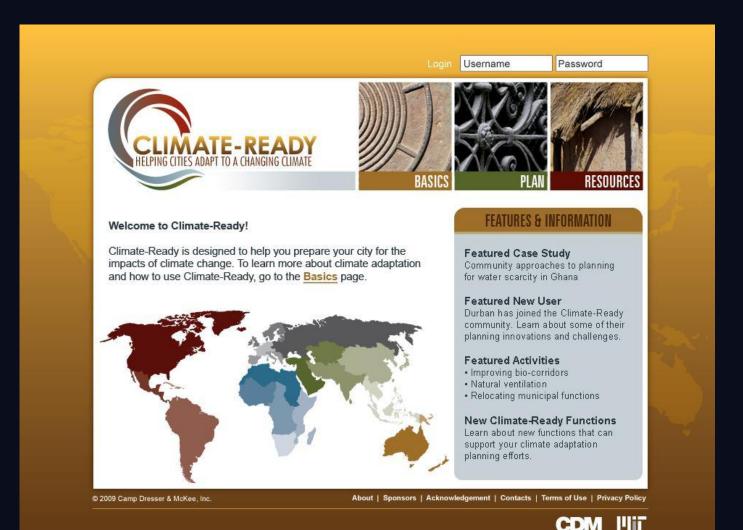

42

Climate-Ready is a free, interactive web tool designed to help cities prepare for the impacts of climate change. Climate-Ready:

- Provides users with information about locally relevant adaptation activities, options, and tradeoffs
- Is based on content written by partners who are adaptation experts
- Was developed with input from cities around the world

### Climate-Ready Interface