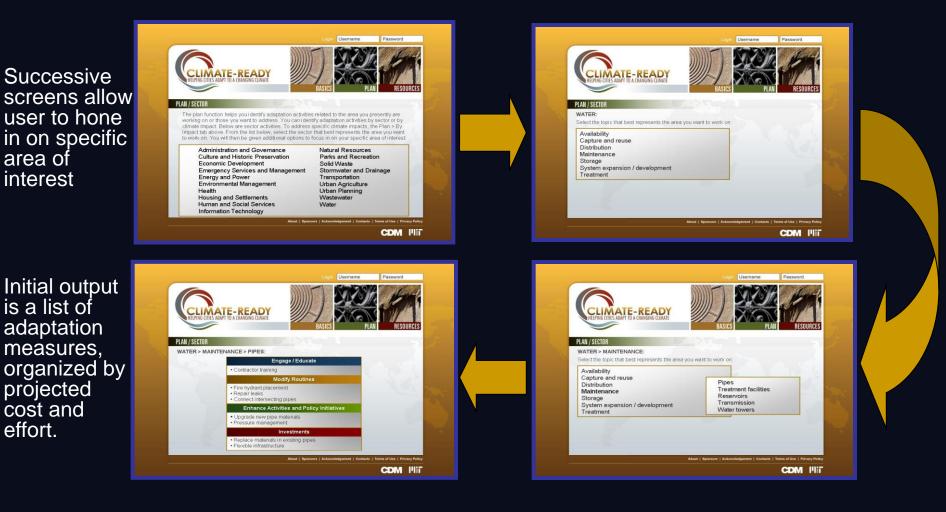

## Plan Function: Interactive Means to Identify Relevant Adaptation Activities

## **Activity Profiles**

Each item in output list links to a detailed activity description

Initial output remains visible so can navigate between activities

CDM I'lii