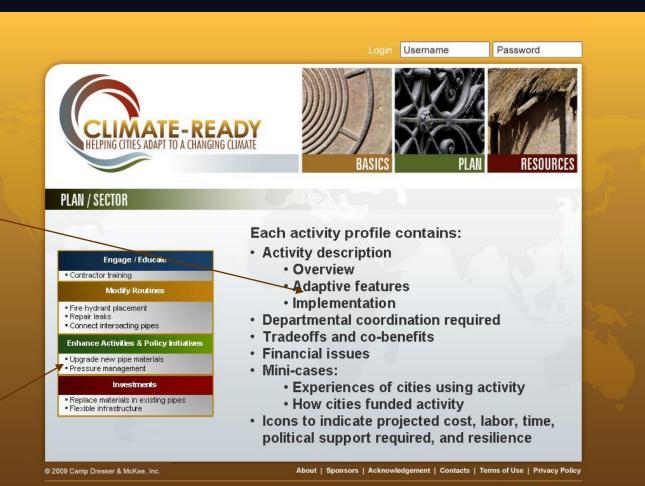

## **Activity Profiles**

Each item in output list links to a detailed activity description

Initial output remains visible so can navigate between activities

CDM I'lii