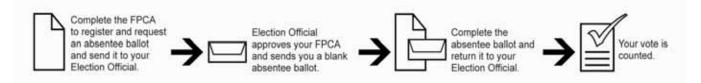

### Step 1: Register and Request Your Absentee Ballot

You must register and request an absentee ballot in your State of legal residence by completing a Federal Post Card Application (FPCA) according to your State or territory's

# Step 2: Your Election Official Processes Your Federal Post Card Application (FPCA) and Sends You a Blank Ballot

Your local election official will process your FPCA to determine if you meet the jurisdiction's residency requirements and will decide which ballot to send you. Your local election official will contact you if there are any questions or if your application has been denied. Therefore, it is important to provide your complete contact information, including your email address, on your FPCA.

# Step 3: Vote Your State Ballot or Use the Back-Up Federal Write-In Absentee Ballot (FWAB)

Vote and return your State ballot as soon as you receive it. If you have registered and requested your ballot by your State's request deadline (or at least 30 days before the election, whichever is later), you may use the Federal Write-in Absentee Ballot (FWAB) any time before the election.