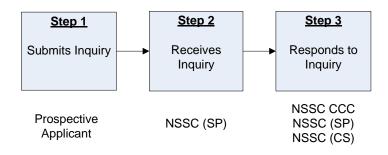

#### PROCESS-GENERAL EMPLOYMENT INQUIRIES

**Roles & Responsibilities** 

| Process 1 – General Employment Inquiries     |                                                                                                                                                                                                                                                           |                                                                                                                                                                                                                                                                                                                                                                                                                    |  |
|----------------------------------------------|-----------------------------------------------------------------------------------------------------------------------------------------------------------------------------------------------------------------------------------------------------------|--------------------------------------------------------------------------------------------------------------------------------------------------------------------------------------------------------------------------------------------------------------------------------------------------------------------------------------------------------------------------------------------------------------------|--|
| Roles and Responsibilities                   | Action                                                                                                                                                                                                                                                    | Tips/Notes                                                                                                                                                                                                                                                                                                                                                                                                         |  |
| Step 1 Prospective Applicant Submits Inquiry | A prospective applicant wishing to obtain employment information submits his/her inquiry directly to the NSSC.  Some applicants may submit their inquiry directly to a NASA Center (see tips).  Output: Résumé, letter, telephone, fax, or e-mail inquiry | If prospective applicant submits an inquiry directly to the Center, the Center evaluates the inquiry to determine whether it should be referred to the NSSC for response. Inquiries about a specific Center vacancy, requests that are unique to the Center or inquiries that are highly visible remain at the Center for response. All other general employment inquiries are forwarded to the NSSC for response. |  |
| Step 2<br>NSSC (SP)<br>Receives Inquiry      | When the NSSC receives an inquiry, a ticket is generated through the Remedy system and distributed to the appropriate team for action.  Output: Remedy INC or NSR                                                                                         | A Remedy NSSC Service<br>Request (NSR) is created<br>by the NSSC Document<br>Imaging Team if the<br>inquiry comes in by fax or<br>mail. All NSRs are<br>elevated to NSSC<br>Service Provider (SP) for<br>research and response.                                                                                                                                                                                    |  |

| Process 1 – General Employment Inquiries |        |                                                                                                                                                                                                                                                                                                                                                                                                                                                                                              |
|------------------------------------------|--------|----------------------------------------------------------------------------------------------------------------------------------------------------------------------------------------------------------------------------------------------------------------------------------------------------------------------------------------------------------------------------------------------------------------------------------------------------------------------------------------------|
| Roles and Responsibilities               | Action | Tips/Notes                                                                                                                                                                                                                                                                                                                                                                                                                                                                                   |
|                                          |        | A Remedy Incident Ticket (INC) is created by the NSSC CCC if the inquiry comes in by phone or email. The NSSC CCC determines the type of inquiry and the level of response required.  If a résumé or an attachment is included with an inquiry, the CCC sends the inquiry to NSSC Document Imaging so that a Remedy NSR can be created, and the original INC is resolved. All tickets containing résumés are elevated to NSSC (SP) for research and response (except for foreign nationals). |

| Process 1 – General Employment Inquiries                  |                                                                                                                                                                                                                                                                                                                                                                                                                                                                                                                                                                                                                                                                                                                                                                                                                                                                                                                                                                                                                                                                                                                                                                                                            |                                                                                                                                                                                                                                                                                                                                                                                                                                                                                                                                                                                                                                                                                                                                                                                                              |  |
|-----------------------------------------------------------|------------------------------------------------------------------------------------------------------------------------------------------------------------------------------------------------------------------------------------------------------------------------------------------------------------------------------------------------------------------------------------------------------------------------------------------------------------------------------------------------------------------------------------------------------------------------------------------------------------------------------------------------------------------------------------------------------------------------------------------------------------------------------------------------------------------------------------------------------------------------------------------------------------------------------------------------------------------------------------------------------------------------------------------------------------------------------------------------------------------------------------------------------------------------------------------------------------|--------------------------------------------------------------------------------------------------------------------------------------------------------------------------------------------------------------------------------------------------------------------------------------------------------------------------------------------------------------------------------------------------------------------------------------------------------------------------------------------------------------------------------------------------------------------------------------------------------------------------------------------------------------------------------------------------------------------------------------------------------------------------------------------------------------|--|
| Roles and Responsibilities                                | Action                                                                                                                                                                                                                                                                                                                                                                                                                                                                                                                                                                                                                                                                                                                                                                                                                                                                                                                                                                                                                                                                                                                                                                                                     | Tips/Notes                                                                                                                                                                                                                                                                                                                                                                                                                                                                                                                                                                                                                                                                                                                                                                                                   |  |
| Step 3  NSSC CCC NSSC (SP) NSSC (CS)  Responds to Inquiry | NSSC responds to general employment requests. Responses are complete, address all issues raised by the prospective applicant, meet all NASA correspondence requirements, and have a positive tone that reflects NASA's sincere interest in providing the requested information. Unless specifically required by inquirer, the response is administered in the same way the inquiry was received (e.g., if emailed inquiry, then e-mail response; if phone inquiry, then phone response, etc.).  NSSC CCC uses standard response templates where appropriate to ensure consistency.  If inquiry cannot be answered with the standardized templates that are provided by the NSSC (SP) to the NSSC CCC or if the inquiry requires combining multiple templated responses, the INC is elevated to NSSC (SP) for specific research or information gathering.  If inquiry is outside the scope of the General Employment Inquiry function, or if the information required is outside the knowledge base of the NSSC (SP) team, the INC\NSR is elevated to NSSC Civil Service (CS) for answers. The NSSC (CS) forwards the information back to the NSSC (SP) for delivery and closure.  Output: Resolved inquiry | Nuisance Inquiries – After responding 2 or more times to an inquirer and no additional information is being requested, on the next inquiry, the NSSC sends a final response to the inquirer and then the NSSC Information Technology (IT) Security POC is notified. Upon IT Security approval, the NSSC CCC flags the inquirer's profile and any additional inquiries are automatically sent to NSSC (SP) to ensure no new questions were being posed and then, if so, they are resolved without any further action.  Security Risks – Any time an inquirer uses obscene, vulgar, or threatening wording, or may pose any type of security risk, the ticket is elevated from NSSC (SP) to the NSSC (CS) and the NSSC IT Security team is notified. The customer is then blocked from the NSSC e-mail server. |  |