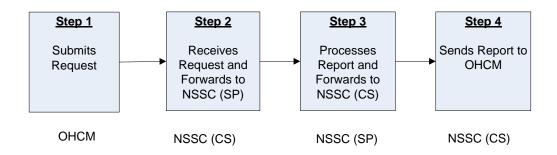

#### PROCESS-VETERAN'S EMPLOYMENT PROGRAM OFFICE REPORT

**Roles & Responsibilities** 

| Process 2 –Veteran's Employment Program Office Report         |                                                                                                                                                                                       |            |  |
|---------------------------------------------------------------|---------------------------------------------------------------------------------------------------------------------------------------------------------------------------------------|------------|--|
| Roles and Responsibilities Action                             |                                                                                                                                                                                       | Tips/Notes |  |
| Step 1 OHCM Submits Request                                   | The Office of Human Capital Management (OHCM) submits an e-mail request for the Veteran's Employment Program Office (VEPO) quarterly report to the NSSC (CS).  Output: Report Request |            |  |
| Step 2  NSSC (CS)  Receives Request and Forwards to NSSC (SP) | NSSC (CS) forwards the e-mail request to the NSSC (SP) to process the VEPO report.  Output: Forwarded Request                                                                         |            |  |
| Step 3  NSSC (SP)  Processes Report and Forwards to NSSC (CS) | NSSC (SP) pulls the data for the VEPO report and e-mails the report, competed in the OHCM format, to the NSSC (CS).  Output: Completed VEPO Report                                    |            |  |

| Process 2 –Veteran's Employment Program Office Report |                                                                                                       |            |  |
|-------------------------------------------------------|-------------------------------------------------------------------------------------------------------|------------|--|
| Roles and Responsibilities                            | Action                                                                                                | Tips/Notes |  |
| Step 4  NSSC (CS)  Sends Report to OHCM               | NSSC (CS) forwards the e-mail report to OHCM to complete the request.  Output: Completed OHCM request |            |  |