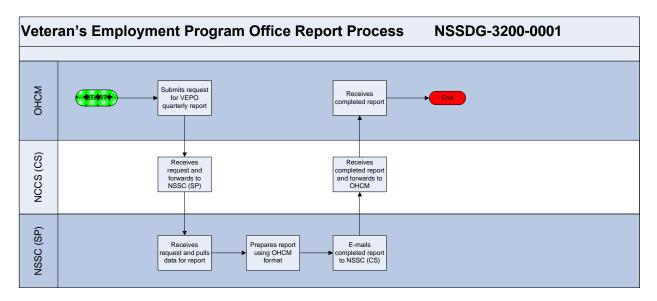

Appendix B – Veteran's Employment Program Office Report Cross-Functional Process Flow

#### PROCESS-VETERAN'S EMPLOYMENT PROGRAM OFFICE REPORT

**Roles & Responsibilities** 

| Process 2 –Veteran's Employment Program Office Report         |                                                                                                                                                                                       |            |  |
|---------------------------------------------------------------|---------------------------------------------------------------------------------------------------------------------------------------------------------------------------------------|------------|--|
| Roles and Responsibilities Action                             |                                                                                                                                                                                       | Tips/Notes |  |
| Step 1 OHCM Submits Request                                   | The Office of Human Capital Management (OHCM) submits an e-mail request for the Veteran's Employment Program Office (VEPO) quarterly report to the NSSC (CS).  Output: Report Request |            |  |
| Step 2  NSSC (CS)  Receives Request and Forwards to NSSC (SP) | NSSC (CS) forwards the e-mail request to the NSSC (SP) to process the VEPO report.  Output: Forwarded Request                                                                         |            |  |
| Step 3  NSSC (SP)  Processes Report and Forwards to NSSC (CS) | NSSC (SP) pulls the data for the VEPO report and e-mails the report, competed in the OHCM format, to the NSSC (CS).  Output: Completed VEPO Report                                    |            |  |

| Process 2 –Veteran's Employment Program Office Report |                                                                                                       |            |  |
|-------------------------------------------------------|-------------------------------------------------------------------------------------------------------|------------|--|
| Roles and Responsibilities                            | Action                                                                                                | Tips/Notes |  |
| Step 4  NSSC (CS)  Sends Report to OHCM               | NSSC (CS) forwards the e-mail report to OHCM to complete the request.  Output: Completed OHCM request |            |  |