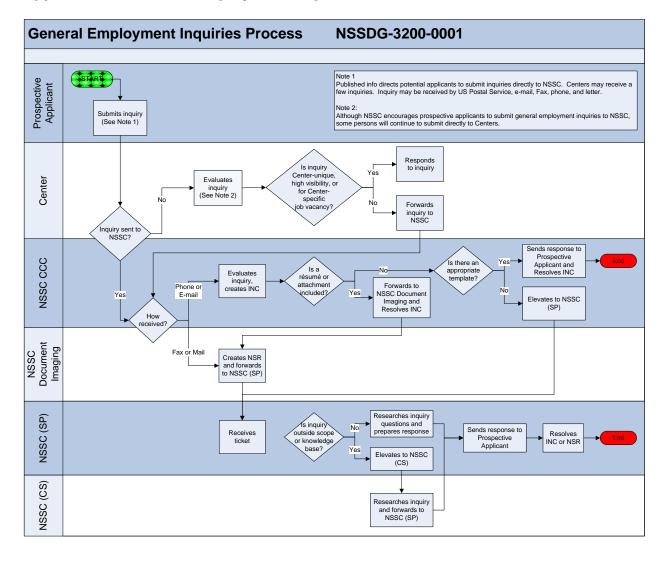

#### Appendix A - General Employment Inquiries Cross-Functional Process Flow

| NSSC                                  | NSSDG-3200-0001  | Revision 4.0      |
|---------------------------------------|------------------|-------------------|
| Service Delivery Guide                | Number           |                   |
|                                       | Effective Date:  | November 30, 2012 |
|                                       | Expiration Date: | November 30, 2017 |
|                                       |                  | Page 16 of 16     |
| Responsible Office: Human Resources   |                  |                   |
| SUBJECT: General Employment Inquiries |                  |                   |

#### PROCESS-GENERAL EMPLOYMENT INQUIRIES

**Roles & Responsibilities** 

| Process 1 – General Employment Inquiries     |                                                                                                                                                                                                                                                           |                                                                                                                                                                                                                                                                                                                                                                                                                    |  |
|----------------------------------------------|-----------------------------------------------------------------------------------------------------------------------------------------------------------------------------------------------------------------------------------------------------------|--------------------------------------------------------------------------------------------------------------------------------------------------------------------------------------------------------------------------------------------------------------------------------------------------------------------------------------------------------------------------------------------------------------------|--|
| Roles and Responsibilities                   | Action                                                                                                                                                                                                                                                    | Tips/Notes                                                                                                                                                                                                                                                                                                                                                                                                         |  |
| Step 1 Prospective Applicant Submits Inquiry | A prospective applicant wishing to obtain employment information submits his/her inquiry directly to the NSSC.  Some applicants may submit their inquiry directly to a NASA Center (see tips).  Output: Résumé, letter, telephone, fax, or e-mail inquiry | If prospective applicant submits an inquiry directly to the Center, the Center evaluates the inquiry to determine whether it should be referred to the NSSC for response. Inquiries about a specific Center vacancy, requests that are unique to the Center or inquiries that are highly visible remain at the Center for response. All other general employment inquiries are forwarded to the NSSC for response. |  |
| Step 2<br>NSSC (SP)<br>Receives Inquiry      | When the NSSC receives an inquiry, a ticket is generated through the Remedy system and distributed to the appropriate team for action.  Output: Remedy INC or NSR                                                                                         | A Remedy NSSC Service<br>Request (NSR) is created<br>by the NSSC Document<br>Imaging Team if the<br>inquiry comes in by fax or<br>mail. All NSRs are<br>elevated to NSSC<br>Service Provider (SP) for<br>research and response.                                                                                                                                                                                    |  |

| Process 1 – General Employment Inquiries |        |                                                                                                                                                                                                                                                                                                                                                                                                                                                                                              |
|------------------------------------------|--------|----------------------------------------------------------------------------------------------------------------------------------------------------------------------------------------------------------------------------------------------------------------------------------------------------------------------------------------------------------------------------------------------------------------------------------------------------------------------------------------------|
| Roles and Responsibilities               | Action | Tips/Notes                                                                                                                                                                                                                                                                                                                                                                                                                                                                                   |
|                                          |        | A Remedy Incident Ticket (INC) is created by the NSSC CCC if the inquiry comes in by phone or email. The NSSC CCC determines the type of inquiry and the level of response required.  If a résumé or an attachment is included with an inquiry, the CCC sends the inquiry to NSSC Document Imaging so that a Remedy NSR can be created, and the original INC is resolved. All tickets containing résumés are elevated to NSSC (SP) for research and response (except for foreign nationals). |

| Process 1 – General Employment Inquiries                  |                                                                                                                                                                                                                                                                                                                                                                                                                                                                                                                                                                                                                                                                                                                                                                                                                                                                                                                                                                                                                                                                                                                                                                                                            |                                                                                                                                                                                                                                                                                                                                                                                                                                                                                                                                                                                                                                                                                                                                                                                                              |  |
|-----------------------------------------------------------|------------------------------------------------------------------------------------------------------------------------------------------------------------------------------------------------------------------------------------------------------------------------------------------------------------------------------------------------------------------------------------------------------------------------------------------------------------------------------------------------------------------------------------------------------------------------------------------------------------------------------------------------------------------------------------------------------------------------------------------------------------------------------------------------------------------------------------------------------------------------------------------------------------------------------------------------------------------------------------------------------------------------------------------------------------------------------------------------------------------------------------------------------------------------------------------------------------|--------------------------------------------------------------------------------------------------------------------------------------------------------------------------------------------------------------------------------------------------------------------------------------------------------------------------------------------------------------------------------------------------------------------------------------------------------------------------------------------------------------------------------------------------------------------------------------------------------------------------------------------------------------------------------------------------------------------------------------------------------------------------------------------------------------|--|
| Roles and Responsibilities                                | Action                                                                                                                                                                                                                                                                                                                                                                                                                                                                                                                                                                                                                                                                                                                                                                                                                                                                                                                                                                                                                                                                                                                                                                                                     | Tips/Notes                                                                                                                                                                                                                                                                                                                                                                                                                                                                                                                                                                                                                                                                                                                                                                                                   |  |
| Step 3  NSSC CCC NSSC (SP) NSSC (CS)  Responds to Inquiry | NSSC responds to general employment requests. Responses are complete, address all issues raised by the prospective applicant, meet all NASA correspondence requirements, and have a positive tone that reflects NASA's sincere interest in providing the requested information. Unless specifically required by inquirer, the response is administered in the same way the inquiry was received (e.g., if emailed inquiry, then e-mail response; if phone inquiry, then phone response, etc.).  NSSC CCC uses standard response templates where appropriate to ensure consistency.  If inquiry cannot be answered with the standardized templates that are provided by the NSSC (SP) to the NSSC CCC or if the inquiry requires combining multiple templated responses, the INC is elevated to NSSC (SP) for specific research or information gathering.  If inquiry is outside the scope of the General Employment Inquiry function, or if the information required is outside the knowledge base of the NSSC (SP) team, the INC\NSR is elevated to NSSC Civil Service (CS) for answers. The NSSC (CS) forwards the information back to the NSSC (SP) for delivery and closure.  Output: Resolved inquiry | Nuisance Inquiries – After responding 2 or more times to an inquirer and no additional information is being requested, on the next inquiry, the NSSC sends a final response to the inquirer and then the NSSC Information Technology (IT) Security POC is notified. Upon IT Security approval, the NSSC CCC flags the inquirer's profile and any additional inquiries are automatically sent to NSSC (SP) to ensure no new questions were being posed and then, if so, they are resolved without any further action.  Security Risks – Any time an inquirer uses obscene, vulgar, or threatening wording, or may pose any type of security risk, the ticket is elevated from NSSC (SP) to the NSSC (CS) and the NSSC IT Security team is notified. The customer is then blocked from the NSSC e-mail server. |  |