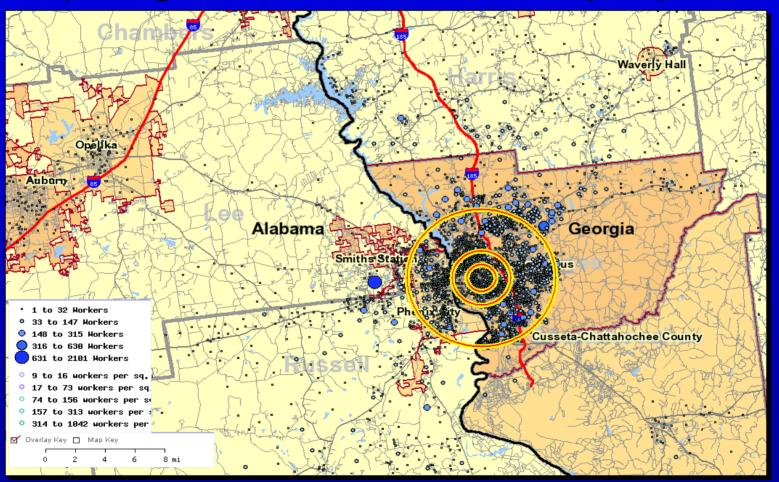

# Identify Workforce within Specified Range of Miles (Using Concentric Circle Analysis)

## Report from Concentric Circle Analysis

| Jobs by Earnings Paid          | 5 Mi. Radius |       | 2 Mi. Radius |       | 1 Mi. Radius |       |
|--------------------------------|--------------|-------|--------------|-------|--------------|-------|
|                                | Count        | Share | Count        | Share | Count        | Share |
| * \$1,200 per month or less    | 24,736       | 32.2% | 8,178        | 23.0% | 1,899        | 27.5% |
| * \$1,201 to \$3,400 per month | 36,414       | 47.4% | 18,690       | 52.6% | 3,660        | 53.0% |
| * More then \$3,400 per month  | 15,735       | 20.5% | 8,649        | 24.4% | 1,348        | 19.5% |