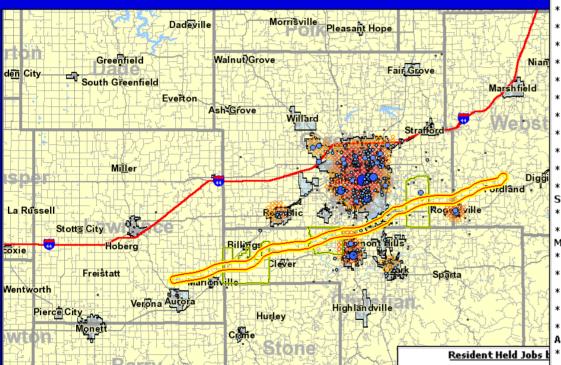

#### Real Uses: Where Tornado-Zone Residents Go to

Work

|        | Workers by Industry Type (2-digit NAICS)                        | 20    | 03    |
|--------|-----------------------------------------------------------------|-------|-------|
|        |                                                                 | Count | Share |
|        | * Agriculture, Forestry, Fishing and Hunting                    | 5     | 0.3%  |
| *      | * Mining                                                        | 1     | 0.1%  |
| Ė      | * Utilities                                                     | 3     | 0.2%  |
| Ĩ      | * Construction                                                  | 134   | 8.6%  |
| ıñ     | * Manufacturing                                                 | 195   | 12.5% |
|        | * Wholesale Trade                                               | 132   | 8.5%  |
| Z      | * Retail Trade                                                  | 230   | 14.8% |
| Ĭ      | * Transportation and Warehousing                                | 79    | 5.1%  |
|        | * Information                                                   | 54    | 3.5%  |
| `      | * Finance and Insurance                                         | 82    | 5.3%  |
| ģi     | * Real Estate and Rental and Leasing                            | 25    | 1.6%  |
|        | * Professional, Scientific, and Technical<br>Services           | 70    | 4.5%  |
| £      | * Management of Companies and Enterprises                       | 35    | 2.2%  |
| Ŧ      | * Administration & Support, Waste<br>Management and Remediation | 76    | 4.9%  |
| -      | * Educational Services                                          | 13    | 0.8%  |
|        | * Health Care and Social Assistance                             | 202   | 13%   |
| I(     | * Arts, Entertainment, and Recreation                           | 23    | 1.5%  |
| 1      | * Accommodation and Food Services                               | 124   | 8%    |
| H<br>H | * Other Services (excluding Public<br>Administration)           | 74    | 4.8%  |
| : Ł    | * Public Administration                                         | 0     | 0%    |
|        |                                                                 |       |       |

| All Jobs                                                                | 1,943 | 100.0% |
|-------------------------------------------------------------------------|-------|--------|
| All Jobs (Private Sector Only)                                          | 1,644 | 84.6%  |
| All Primary Jobs (Worker's highest paying job)                          | 1,843 | 94.9%  |
| All Primary Jobs (Private Sector Only) and<br>Baseline Count of Workers | 1,557 | 80.1%  |
|                                                                         |       |        |

| Workers by Earnings Paid     | 2003  |       |  |
|------------------------------|-------|-------|--|
|                              | Count | Share |  |
| \$1,200 per month or less    | 452   | 29%   |  |
| \$1,201 to \$3,400 per month | 674   | 43,3% |  |
| More then \$3,400 per month  | 431   | 27.7% |  |