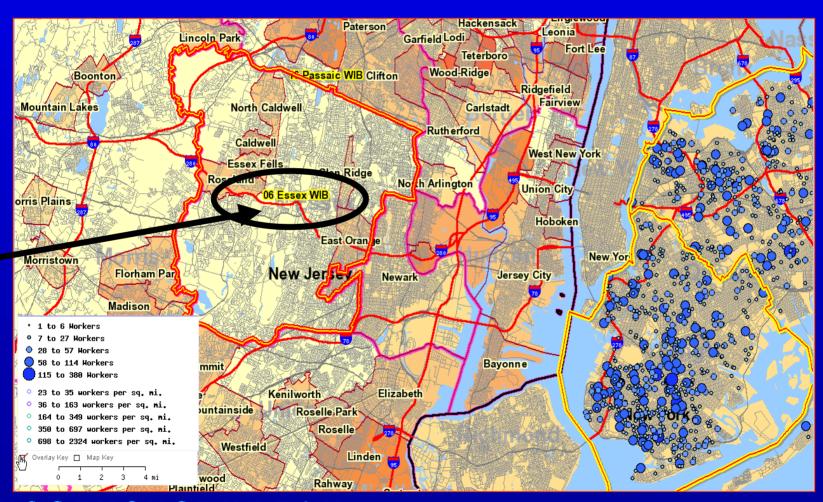

tific, and<br>Technical Services           | 3,742                       | 4.9%  | 2,620        | 7.4%  | 425          | 6.2%  |
| * Management of Companies and<br>Enterprises                    | 1,687                       | 2.2%  | 1,091        | 3.1%  | 86           | 1.2%  |
| * Administration & Support, Waste<br>Management and Remediation | 6,123                       | 8.0%  | 2,776        | 7.8%  | 719          | 10.4% |
| * Educational Services                                          | 2,374                       | 3.1%  | 41           | 0.1%  | 11           | 0.2%  |
| * Health Care and Social Assistance                             | 9,846                       | 12.8% | 7,030        | 19.8% | 568          | 8.2%  |

## Where Workers in 06 Essex WIB Live in Kings/Queens County



#### Keep in Mind...

LED not yet national in scope.

 LED does not yet include military, selfemployed or federal workers.

 Data in OnTheMap refreshed annually.
 QWI are refreshed quarterly. Not all states supply data at the same rate.

## Want to Learn More? Try Our e-learning Tools!



## Community Economic Development HotReport



- ✓ Available for all counties/ county equivalents
- ✓ Contains ETA WIRED regions
- ✓In future, may allow usercreated aggregations of counties

http://ced.census.gov

#### How HotReports Work





- ✓ Builds web pages/reports without a programmer
- ✓ Incorporates statistical intelligence
- ✓ Creates reports by dragging and dropping DataFerrett graphics, maps, and tables into dynamic web pages

## Community Economic Development HotReport Features

Summary Re