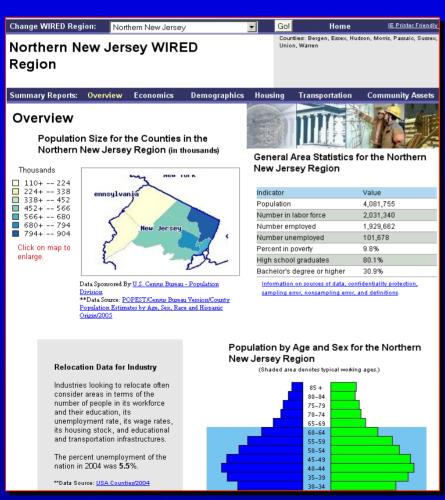

## Community Economic Development HotReport

- ✓ Available for all counties/ county equivalents
- ✓ Contains ETA WIRED regions
- ✓In future, may allow usercreated aggregations of counties

http://ced.census.gov

#### How HotReports Work

- ✓ Builds web pages/reports without a programmer
- ✓ Incorporates statistical intelligence
- ✓ Creates reports by dragging and dropping DataFerrett graphics, maps, and tables into dynamic web pages

## Community Economic Development HotReport Features

Summary Reports: Overview Economics Demographics Housing Transportation Community Assets