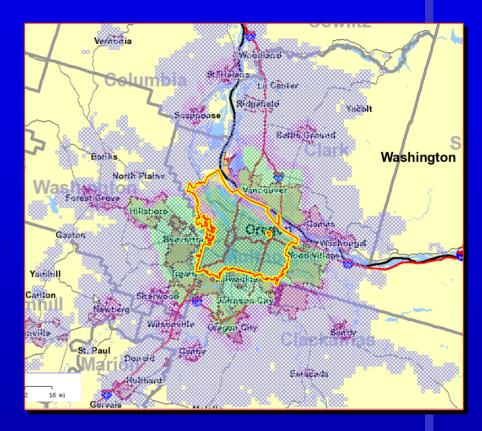

# OnTheMap: Where Portland Oregon Workers Live (In Oregon and Washington)

Workers per Block

Density per Square Mile