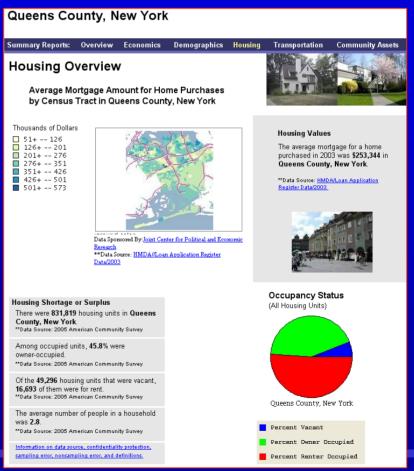

## Community Economic Development HotReport

- ✓ Available for all counties/ county equivalents
- ✓ Contains ETA WIRED regions
- ✓In future, may allow usercreated aggregations of counties

http://ced.census.gov

#### How HotReports Work

- ✓ Builds web pages/reports without a programmer
- ✓ Incorporates statistical intelligence
- ✓ Creates reports by dragging and dropping DataFerrett graphics, maps, and tables into dynamic web pages

## Community Economic Development HotReport Features

Summary Reports: Overview Economics Demographics Housing Transportation Community Assets