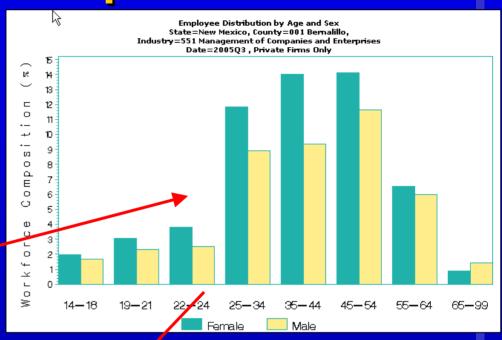

#### Industry Focus provides...

Click on industry to see workforce characteristics.

|        | 14-18 | 19-21 | 22-24 | 25-34  | 35-44  | 45-54  | 55-64 | 65-99 |
|--------|-------|-------|-------|--------|--------|--------|-------|-------|
| Female | 1.96% | 3.04% | 3.8%  | 11.86% | 14.04% | 14.11% | 6.53% | 0.86% |
| Male   | 1.67% | 2.3%  | 2,53% | 8.92%  | 9.35%  | 11.65% | 5.98% | 1.41% |