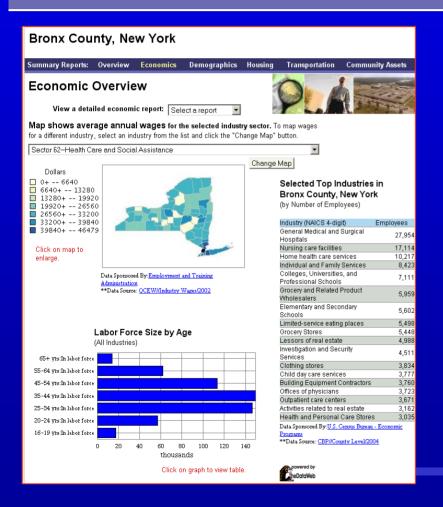

## Community Economic Development HotReport

- ✓ Available for all counties/ county equivalents
- ✓ Contains ETA WIRED regions
- ✓In future, may allow usercreated aggregations of counties

http://ced.census.gov

#### How HotReports Work

- ✓ Builds web pages/reports without a programmer
- ✓ Incorporates statistical intelligence
- ✓ Creates reports by dragging and dropping DataFerrett graphics, maps, and tables into dynamic web pages

## Community Economic Development HotReport Features

Summary Reports: Overview Economics Demographics Housing Transportation Community Assets