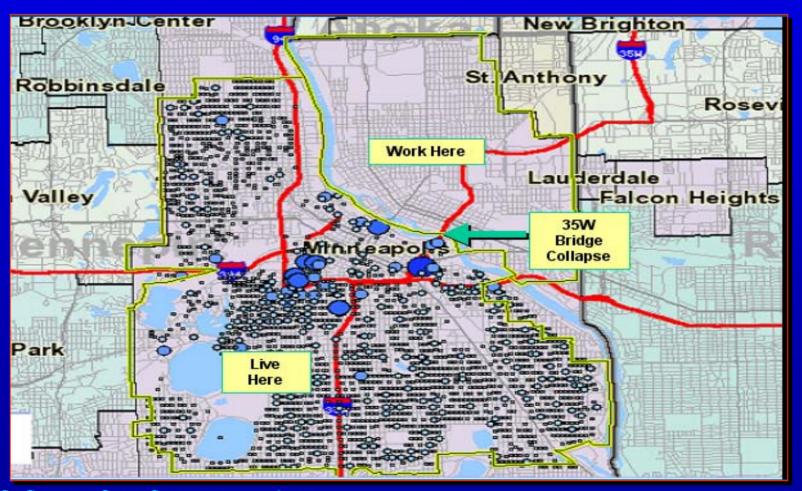

## Real Uses: I-35 Bridge Collapse Impact on Workers in NE CBD who Live South of the Bridge