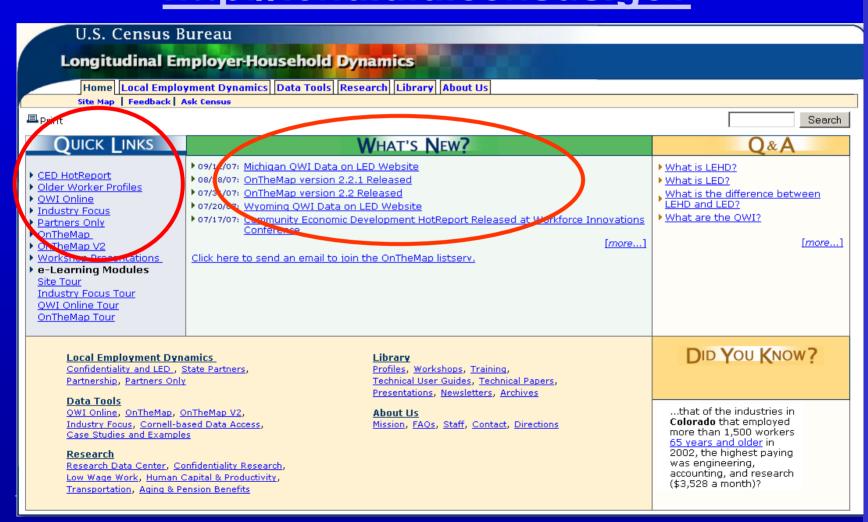

✓ and where the daytime population is located
- ✓ HotReports display data visually on an interactive web page; data are drawn from multiple data sets to address specific issues

#### **Local Employment Dynamics**

- ✓ A voluntary partnership between 45 states and the Census Bureau
- States supply quarterly worker and business wage records
- ✓ Census Bureau merges the state records with existing business and household data to produce new information about your local economy.
- ✓ The Census Bureau ensures confidentiality of the data

## Local Employment Dynamics Partnership



#### www.census.gov

- ✓ Next to Business & Industry
- ✓ Click on Local Employment Dynamics
- ✓ Or click on

Data Tools U.S. Census Bureau



# Local Employment Dynamics' Tools and Features http://lehd.did.census.gov



# Produces Older Worker Profiles

**√**36.8 million people are age 65 and older (12% of population)

√5.1 million people
are age 85 and older

http://lehd.did.census.gov/led/library/profiles\_2007.html

#### The Geographic Distribution and Characteristics of Older Workers in Iowa: 2004

Local Employment Dynamics

#### What's in This Report?

HIGHLIGHTS

THE LOCAL EMPLOYMENT DYNAMICS PROGRAM

SOURCES AND ACCURACY OF THE ESTIMATES

CHARACTERISTICS AND EMPLOYMENT DYNAMICS OF OLDER WORKERS

Table 1—Percentage of Workers by Age in Metropolitan Statistical Areas and Nonmetropolitan Area Workplaces: 2004

#### Industry Sectors With the Highest Proportions of Older Workers in 2004<sup>5</sup>

- Statewide, among industry sectors that employed 100 or more workers 55 and older, Mining (NAICS 21) h