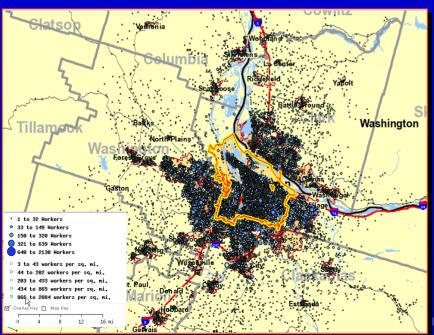

# OnTheMap: Where Portland Oregon Workers Live (In Oregon and Washington)

Workers per Block

Density per Square Mile