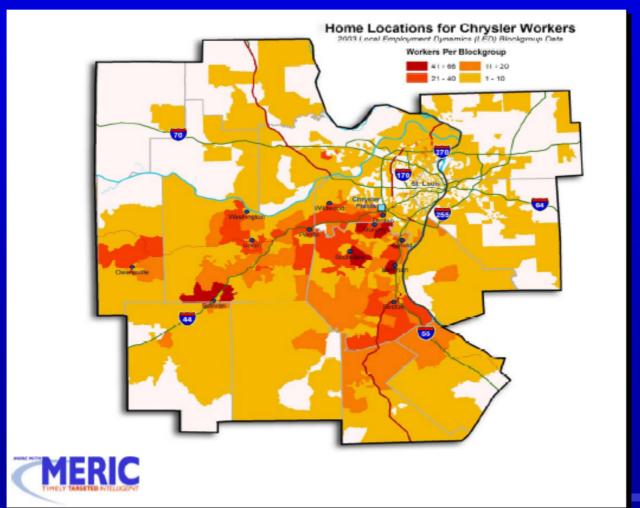

| 1,644 | 84.6%  |
| All Primary Jobs (Worker's highest paying job)                          | 1,843 | 94.9%  |
| All Primary Jobs (Private Sector Only) and<br>Baseline Count of Workers | 1,557 | 80.1%  |
|                                                                         |       |        |

| Workers by Earnings Paid     | 2003  |       |  |
|------------------------------|-------|-------|--|
|                              | Count | Share |  |
| \$1,200 per month or less    | 452   | 29%   |  |
| \$1,201 to \$3,400 per month | 674   | 43,3% |  |
| More then \$3,400 per month  | 431   | 27.7% |  |

## Real Uses: I-35 Bridge Collapse Impact on Workers in NE CBD who Live South of the Bridge



# Real Uses: Impact of Potential Plant Layoffs on Economy of Illinois-Missouri



#### Types of OnTheMap Reports

- Shed: shows where people live or work by city, county and state.
- Profile: shows workers' age and wage ranges by industry
- QWI: shows 10 Quarterly Workforce Indicators.
- Concentric Circle Analysis: shows Profile report information for each circle, i.e., 1-, 3- and 5-miles
- The text box allows you to name your report.
- Reports can be downloaded.

# OnTheMap: Where Portland Oregon Workers Live (In Oregon and Washington)

Workers per Block





Density per Square Mile

#### OnTheMap: Three Years of Data

Selection Area Profile - Characteristics of Employed Workers

| Area Employment by Category                      | 2004  |        | 2003  |        | 2002  |        |
|--------------------------------------------------|-------|--------|-------|--------|