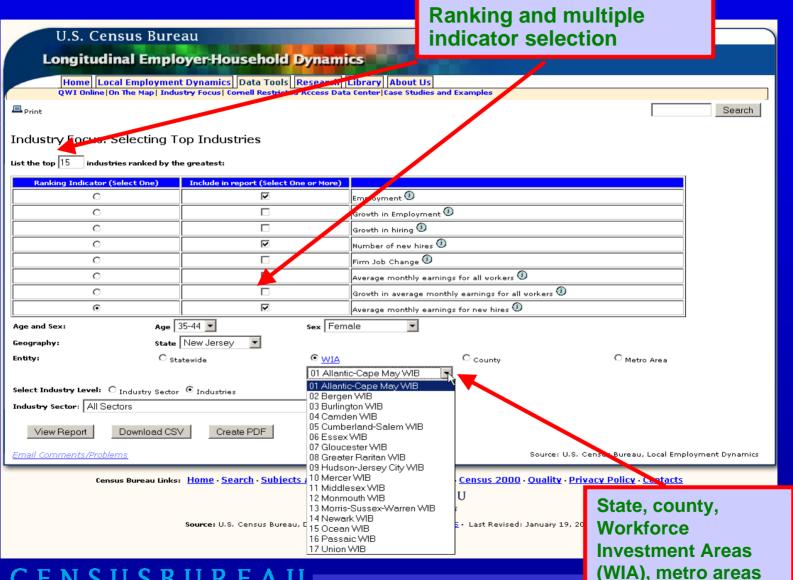

#### First Tool: Industry Focus

...easy, intuitive selection criteria and economic indicators for your geography, work force, and industry.