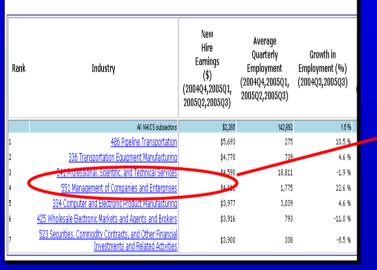

#### First Tool: Industry Focus

...easy, intuitive selection criteria and economic indicators for your geography, work force, and industry.