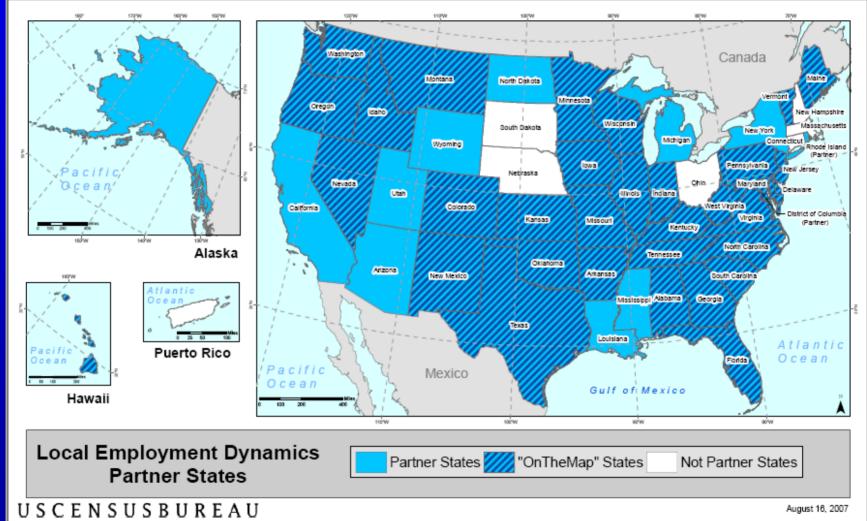

#### **Local Employment Dynamics**

- ✓ A voluntary partnership between 45 states and the Census Bureau
- States supply quarterly worker and business wage records
- ✓ Census Bureau merges the state records with existing business and household data to produce new information about your local economy.
- ✓ The Census Bureau ensures confidentiality of the data

## Local Employment Dynamics Partnership