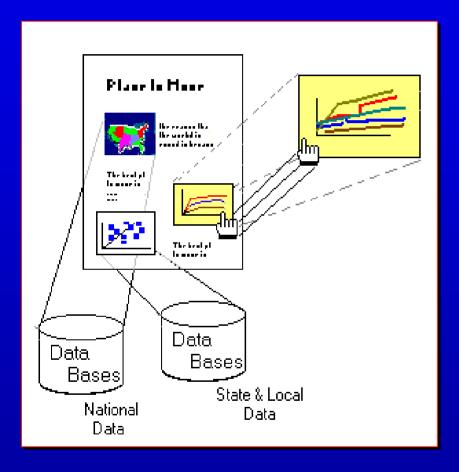

## A New Approach for the Census Bureau: Integrated Data

#### How HotReports Work

- ✓ Builds web pages/reports without a programmer
- ✓ Incorporates statistical intelligence
- ✓ Creates reports by dragging and dropping DataFerrett graphics, maps, and tables into dynamic web pages