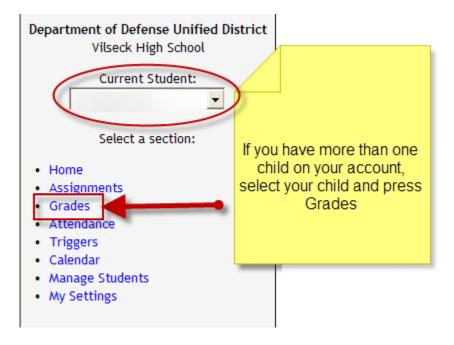

2. Select your child (if you have more than one on your account and press Grades.