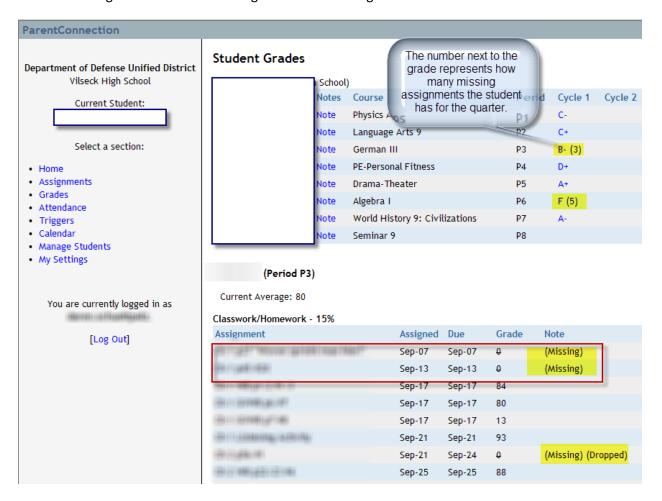

## GradeSpeed How 2.0? Parent Portal

3. If you see a number next to the overall grade, that means there are missing assignments. Click on the grade to view which assignments are missing.

If you have any questions about your account or the grades, please contact your school.