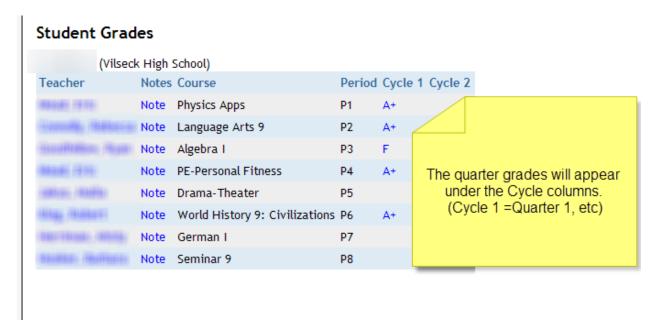

## GradeSpeed How 2.0? Parent Portal

3. You will see the schedule for your child and the current quarter grades. Click on any of the grades to view a progress report of how that grade is calculated.

4. Once you click on a grade, you will see a progress report of assignments and the weights (if applicable) of each category