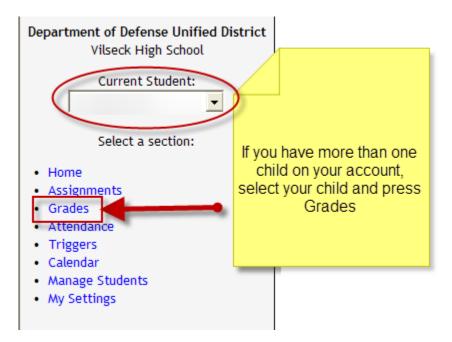

2. Select your child (if you have more than one on your account and press Grades.