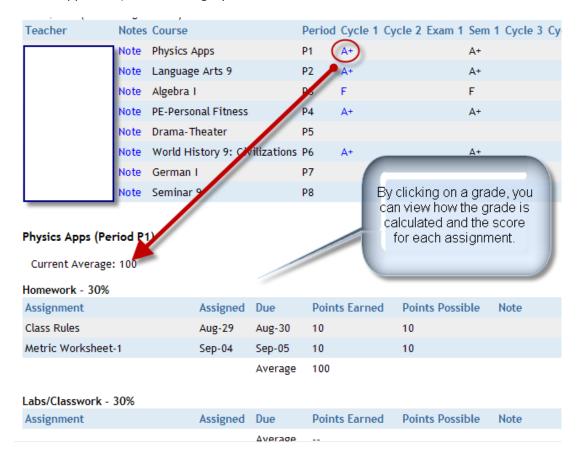

## GradeSpeed How 2.0? Parent Portal

3. You will see the schedule for your child and the current quarter grades. Click on any of the grades to view a progress report of how that grade is calculated.

4. Once you click on a grade, you will see a progress report of assignments and the weights (if applicable) of each category

## GradeSpeed How 2.0? Parent Portal

5. If you have any questions about a grade, you can click on the name of the teacher to view their email address.

If you have any questions about your account or the grades, please contact your school.