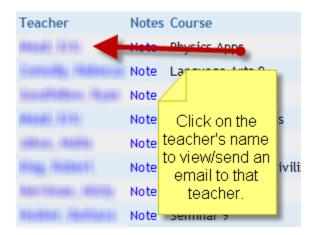

## GradeSpeed How 2.0? Parent Portal

5. If you have any questions about a grade, you can click on the name of the teacher to view their email address.

If you have any questions about your account or the grades, please contact your school.