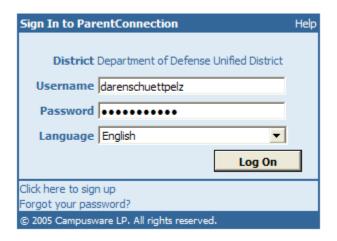

## Viewing Grades in GradeSpeed Parent Connection

With GradeSpeed Parent Portal, parents can view live grades for all their children's subjects.

1. Log in to GradeSpeed: <a href="https://dodea.gradespeed.net/pc/Default.aspx">https://dodea.gradespeed.net/pc/Default.aspx</a>