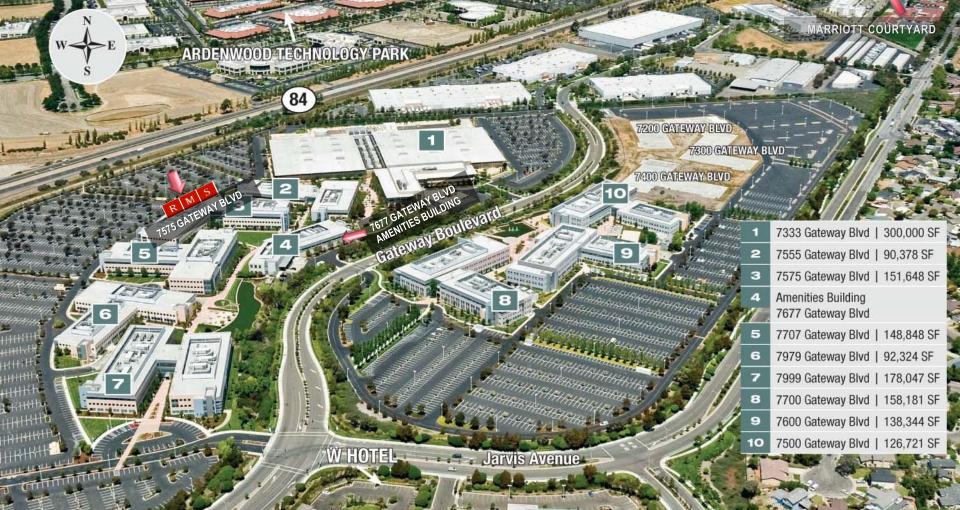

### **Meeting location:**

Pacific Research Center (PRC), 7677 Gateway Boulevard, Newark, CA 94560 Dumbarton/Bay Conference rooms (2<sup>nd</sup> Floor) Phone: 510-505-6045 Fax: 510-795-2985

Office Hours: Monday - Friday, 8:30 am - 5:30pm Amenities Building Hours: Monday - Friday 6:30 am - 6:30 pm

Have the driver drop you at building #3 (see map enclosed) in front of the RMS office at 7575 Gateway Blvd and walk to the backside of the building to building #4 7677 Gateway Blvd.

| BART to PRC only            |         |         |         |         |         |
|-----------------------------|---------|---------|---------|---------|---------|
| Trip                        | 1       | 2       | 3       | 4       | 5       |
| Pick up at BART             | 6:55 AM | 7:35 AM | 8:15 AM | 8:59 AM | 9:35 AM |
| Arrive at 7999 Gateway      | 7:10 AM | 7:50 AM | 8:30 AM | 9:10 AM | 9:50 AM |
| Arrive at 7979/7707 Gateway | 7:11 AM | 7:51 AM | 8:31 AM | 9:11 AM | 9:51 AM |
| Arrive at 7575/7555 Gateway | 7:12 AM | 7:52 AM | 8:32 AM | 9:12 AM | 9:52 AM |
| Arrive at 7600 Gateway      | 7:13 AM | 7:53 AM | 8:33 AM | 9:13 AM | 9:53 AM |
| Arrive at 7700 Gateway      | 7:14 AM | 7:54 AM | 8:34 AM | 9:14 AM | 9:54 AM |