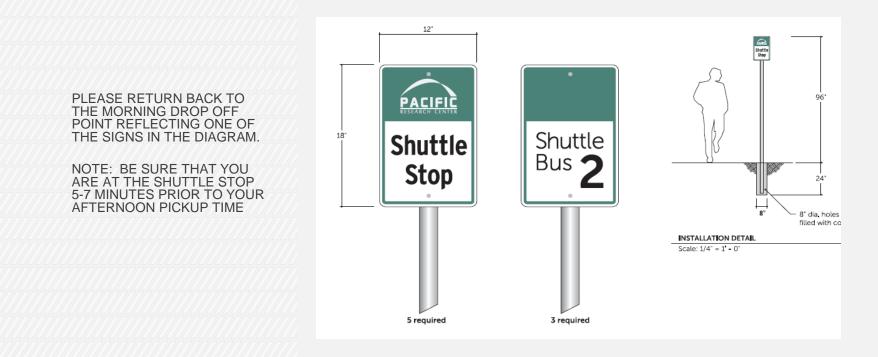

### PRC SHUTTLE SIGN

### PRC Shuttle Signs for Morning Drop off & Afternoon Pickup