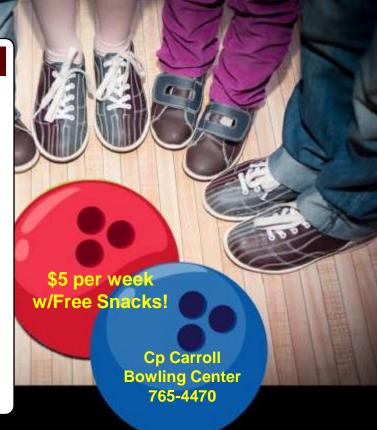

DSN: 765-7484

Open 7 Days a Week: 1100-2200

Hideaway Club, Camp Carroll

DSN: 765-8574

Tue-Thu: 1630-2300 / Fri & Sat: 1630-0300

Sun & Mon: Closed US Holidays: 1700-2300

Bowling Center, Camp Carroll

DSN: 765-4470 Sun-Thu: 1100-2200 Fri & Sat: 1100-2300

#### CAMP CARROLL BOWLING CENTER 765-4470