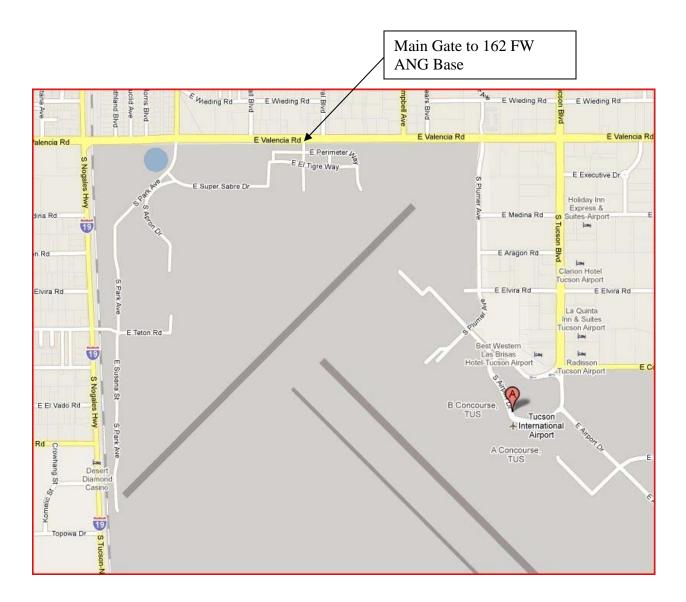

#### LOCATION/ADDRESS

AATC is located on the Tucson Air National Guard Base, Tucson Arizona. Visitors must check in at the Front Desk in Building 10 (see detailed map below.)

Air National Guard Air Force Reserve Test Center (AATC) 1600 East Super Sabre Drive, Building 10 Tucson AZ 85706-6081