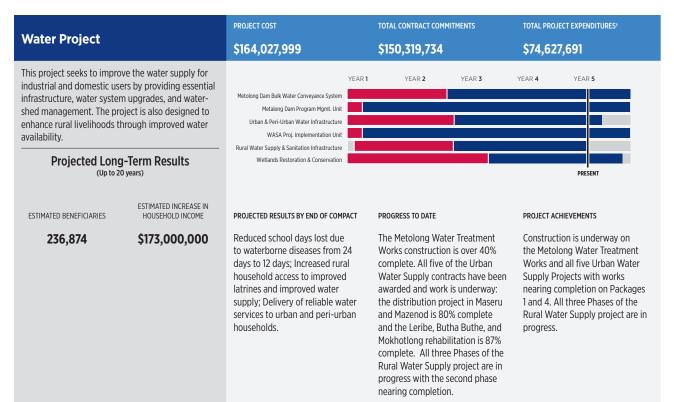

| % OF TOTAL COMPACT BUDGET (US |                                    |          | MILLIONS) |  |  |
|-------------------------------|------------------------------------|----------|-----------|--|--|
| 45%                           | Water Project                      |          | \$164.0   |  |  |
| 34%                           | Health Project                     |          | \$122.3   |  |  |
| 10%                           | Private Sector Development Project |          | \$36.4    |  |  |
| <b>9</b> %                    | Program Administ                   | ration   | \$31.8    |  |  |
| 2%                            | Monitoring and Ev                  | aluation | \$7.8     |  |  |