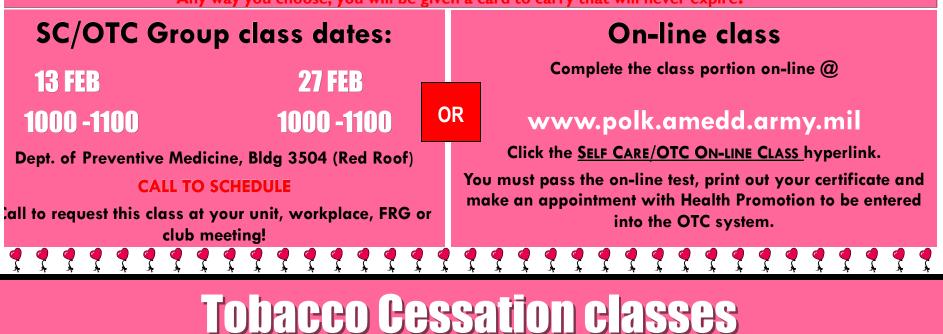

## Self Care/Over the Counter Medication Class

Use BJACH Pharmacy to request over the counter medications for pain, fever, coughs, colds, allergies and other minor

## BJACH Health Promotion 337-531-6880

conditions - NO PRESCRIPTION NEEDED! There are several ways to complete the class! Classes are offered the 2nd and 4th Wednesday every month at BJACH Unit level or FRG meetings upon request Other gatherings/meetings/training upon re Online at the BJACH website (see below)

Any way you choose, you will be given a card to carry that will never expire.

ARE BEING OFFERED TWO WAYS AT BJACH!

You may choose to participate in the program with a group of your peers or you may also complete a structured on-line program. Either program may be brought to your work or unit upon request! Classes are scheduled monthly at BJACH.

For more information call 531-6880

Call BJACH Health Promotion for more information @ (337) 531-6880.