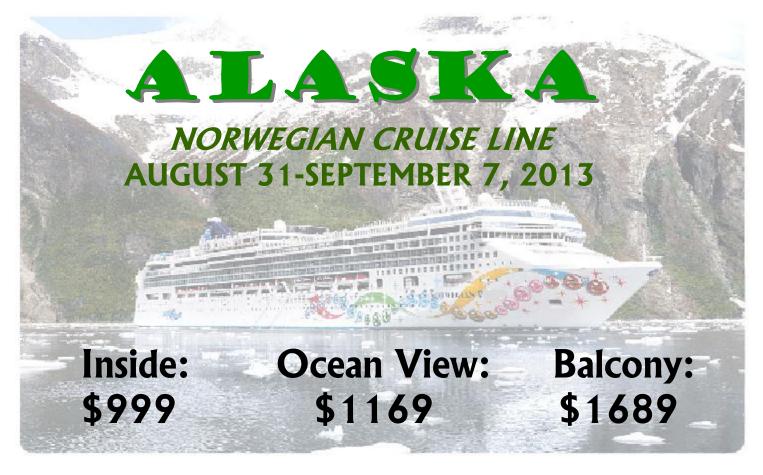

Norwegian Cruise Line Features "Freestyle" cruising! Eat when you want, wear what you want. Have as much fun as you want!

Includes roundtrip private coach transportation from Tri-Cities/Yakima! (Save \$24 daily parking fee at the pier.) Reserve early, space is limited!

Pricing is per person and **INCLUDES** all port charges, taxes, fees and transportation roundtrip Seattle. Single, triple, quad rates & suites available upon request. <u>Promotions may be available</u>. <u>Please call for latest pricing!</u>