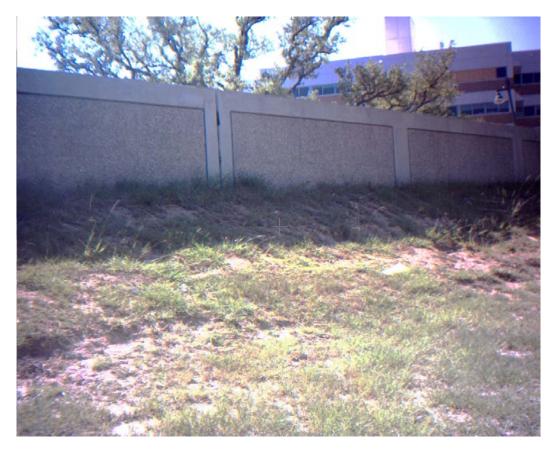

### **D.** Report Category of Severity of Scour Damage

| Select one | Class | Descriptor | Description of Scour               |
|------------|-------|------------|------------------------------------|
| Х          | Ι     | Light      | Scour from crown 2 feet down slope |
|            | II    | Heavy      | Scour from crown to ground surface |
|            | III   | Breach     | Scour below ground surface         |

Comments: Shallow erosion - width: 15 ft and depth: 0.5 ft.