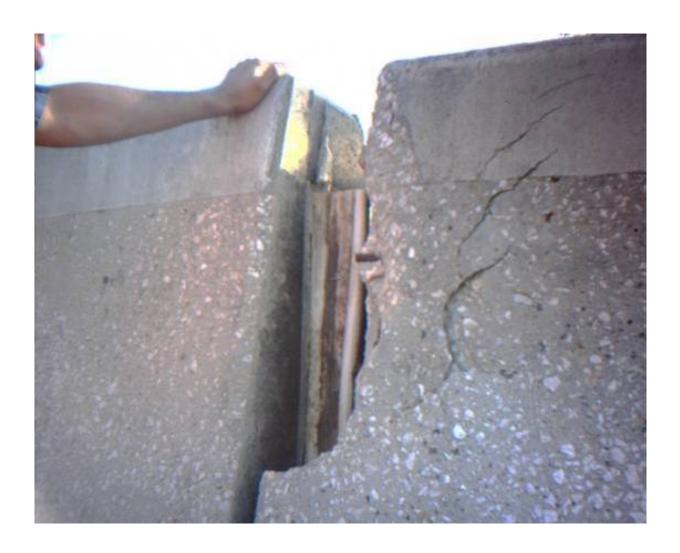

## Levee and Floodwall Observation Sheet

|                                                                                                                 |                                    |                        | rred, levee station is a second choice) are uniform along the levee or floodwall. |
|-----------------------------------------------------------------------------------------------------------------|------------------------------------|------------------------|-----------------------------------------------------------------------------------|
| Location (parish, area) in which incident is occurring: _Orleans Parish, East Bank Lakefront, Map ID <u>L67</u> |                                    |                        |                                                                                   |
| A. Type of Str                                                                                                  | ructure: Leve                      | e, Levee with I        | -Wall (capped) <u>X</u> , Levee with T-Wall,                                      |
| Levee                                                                                                           | with Sheetpile                     | (uncapped), O          | ther:_                                                                            |
| B. GPS Coord                                                                                                    | linates                            |                        |                                                                                   |
| Location of obs                                                                                                 | servation using                    | GPS unit:              |                                                                                   |
| Start of problem: N 90° 04' 55.4" W 030° 01' 31.1"                                                              |                                    |                        |                                                                                   |
| End of problem:                                                                                                 |                                    |                        |                                                                                   |
|                                                                                                                 | of damage:                         |                        |                                                                                   |
| · ·                                                                                                             | •                                  |                        |                                                                                   |
|                                                                                                                 |                                    | PHOTO ATTACHE          |                                                                                   |
| _                                                                                                               | egory of Seve                      | rity of Scour Damag    |                                                                                   |
| Select one                                                                                                      | Class                              | Descriptor             | Description of Scour                                                              |
|                                                                                                                 | I                                  | Light                  | Scour from crown 2 feet down slope                                                |
|                                                                                                                 | II                                 | Heavy                  | Scour from crown to ground surface                                                |
|                                                                                                                 | III                                | Breach                 | Scour below ground surface                                                        |
| Comments:                                                                                                       |                                    |                        |                                                                                   |
| E. Condition of Floodwall: I-Wall X T-Wall Sheetpile Wall (uncapped)                                            |                                    |                        |                                                                                   |
| Other:                                                                                                          | (select most appropriate category) |                        |                                                                                   |
| Select one                                                                                                      | Description                        |                        |                                                                                   |
|                                                                                                                 | Rotated I-wall                     |                        |                                                                                   |
|                                                                                                                 | Scour adjacent to wall             |                        |                                                                                   |
|                                                                                                                 | Breached wall                      |                        |                                                                                   |
| X                                                                                                               | Other: Damaged Wall                |                        |                                                                                   |
| Comments: <u>S</u>                                                                                              | evere damage                       | at joint exposing wate | erstop 2 ft and rebar.                                                            |
| F. Date and Time of Observation Date: Time:                                                                     |                                    |                        |                                                                                   |