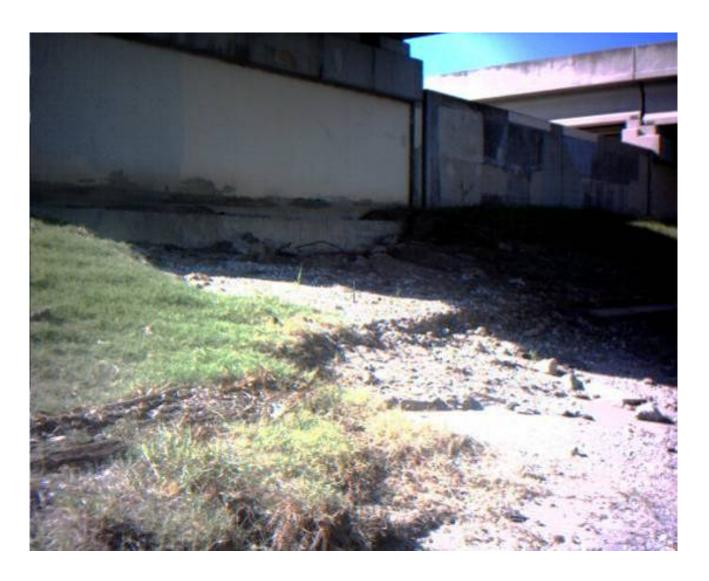

## Levee and Floodwall Observation Sheet

|                                                                                                                  |                        |                         | red, levee station is a second choice) re uniform along the levee or floodwall. |
|------------------------------------------------------------------------------------------------------------------|------------------------|-------------------------|---------------------------------------------------------------------------------|
| Location (parish, area) in which incident is occurring: <u>Orleans Parish, East Bank Lakefront, Map II L59</u>   |                        |                         |                                                                                 |
| A. Type of St                                                                                                    | ructure: Leve          | e, Levee with I-        | Wall (capped) $X$ Levee with T-Wall,                                            |
| Levee                                                                                                            | with Sheetpile         | (uncapped), Ot          | her:_                                                                           |
| B. GPS Coore                                                                                                     | dinates                |                         |                                                                                 |
| Location of ob                                                                                                   | servation using        | g GPS unit:             |                                                                                 |
| Start of problem:                                                                                                |                        | N 90° 04' 59.1"         |                                                                                 |
| End of                                                                                                           | problem:               |                         |                                                                                 |
| Length                                                                                                           | n of damage:           | 20'                     |                                                                                 |
| C. Photo Numbers:                                                                                                |                        | PHOTO AT                | rached                                                                          |
| D. Report Ca                                                                                                     | tegory of Seve         | erity of Scour Damag    | e                                                                               |
| Select one                                                                                                       | Class                  | Descriptor              | <b>Description of Scour</b>                                                     |
|                                                                                                                  | I                      | Light                   | Scour from crown 2 feet down slope                                              |
| X                                                                                                                | II                     | Heavy                   | Scour from crown to ground surface                                              |
|                                                                                                                  | III                    | Breach                  | Scour below ground surface                                                      |
|                                                                                                                  |                        | dge- width: 20 ft and c |                                                                                 |
| E. Condition of Floodwall: I-Wall _ X T-Wall Sheetpile Wall (uncapped) Other: (select most appropriate category) |                        |                         |                                                                                 |
| Select one                                                                                                       | Description            |                         |                                                                                 |
|                                                                                                                  | Rotated I-wall         |                         |                                                                                 |
| X                                                                                                                | Scour adjacent to wall |                         |                                                                                 |
|                                                                                                                  | Breached wall          |                         |                                                                                 |
|                                                                                                                  | Other:                 |                         |                                                                                 |
| Comments: _                                                                                                      |                        |                         |                                                                                 |
| F. Date and T<br>G. Name of p                                                                                    |                        | <del>_</del>            | Time:                                                                           |
| G. Maine of p                                                                                                    | CI SUII III AKIII G    | UDSCI VALIUII.          |                                                                                 |