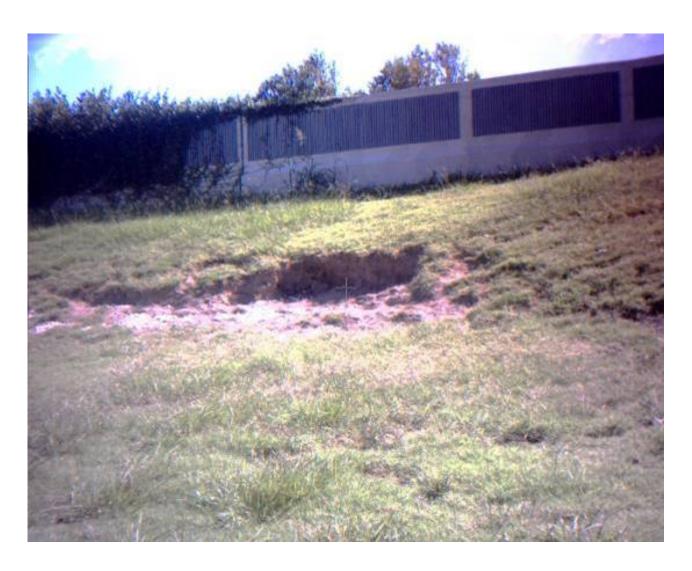

## Levee and Floodwall Observation Sheet

|                               |                        |                                       | red, levee station is a second choice) re uniform along the levee or floodwall. |
|-------------------------------|------------------------|---------------------------------------|---------------------------------------------------------------------------------|
| Location (paris <u>L46</u>    | sh, area) in wh        | ich incident is occurrir              | ng: _Orleans Parish, East Bank Lakefront, Map ID                                |
| A. Type of St                 | ructure: Leve          | ee, Levee with I-                     | Wall (capped) $X$ Levee with T-Wall,                                            |
| Levee                         | with Sheetpile         | (uncapped), Or                        | iher:_                                                                          |
| B. GPS Coord                  | dinates                |                                       |                                                                                 |
| Location of ob                | servation using        | g GPS unit:                           |                                                                                 |
| Start o                       | f problem:             | N 90° 05' 17.3"                       |                                                                                 |
| End of                        | problem:               |                                       |                                                                                 |
| Length                        | of damage:             | 20'                                   |                                                                                 |
| C. Photo Nun                  | nbers:PH               | OTO ATTACHED                          |                                                                                 |
| D. Report Ca                  | tegory of Seve         | erity of Scour Damag                  | e                                                                               |
| Select one                    | Class                  | Descriptor                            | Description of Scour                                                            |
| X                             | I                      | Light                                 | Scour from crown 2 feet down slope                                              |
|                               | II                     | Heavy                                 | Scour from crown to ground surface                                              |
|                               | III                    | Breach                                | Scour below ground surface                                                      |
| E. Condition                  | of Floodwall:          | · · · · · · · · · · · · · · · · · · · | Yall Sheetpile Wall (uncapped) ect most appropriate category)                   |
|                               |                        | Des                                   | cription                                                                        |
| Select one                    | _                      |                                       |                                                                                 |
|                               | Rotated I-wall         |                                       |                                                                                 |
|                               | Scour adjacent to wall |                                       |                                                                                 |
|                               | Breached wall          |                                       |                                                                                 |
|                               | Other:                 |                                       |                                                                                 |
| Comments: _                   |                        |                                       |                                                                                 |
| F. Date and T<br>G. Name of p |                        |                                       | Time:                                                                           |
| o. name or p                  | CI SUH HIAKING         | obstivation.                          |                                                                                 |