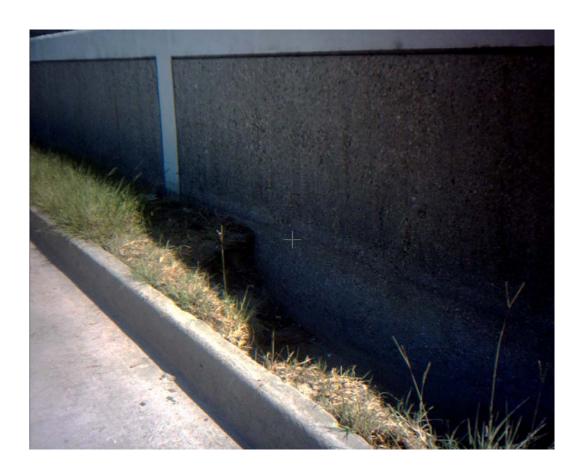

## Levee and Floodwall Observation Sheet

|                                                                                                           |                        |                      | red, levee station is a second choice) are uniform along the levee or floodwall. |
|-----------------------------------------------------------------------------------------------------------|------------------------|----------------------|----------------------------------------------------------------------------------|
| Location (parish, area) in which incident is occurring: _Orleans Parish, East Bank Lakefront, Map ID L120 |                        |                      |                                                                                  |
| A. Type of St                                                                                             | ructure: Leve          | ee, Levee with I-    | -Wall (capped) <u>X</u> , Levee with T-Wall,                                     |
| Levee                                                                                                     | with Sheetpile         | (uncapped), O        | ther:_                                                                           |
| B. GPS Coord                                                                                              | dinates                |                      |                                                                                  |
| Location of ob                                                                                            | servation using        | g GPS unit:          |                                                                                  |
| Start of problem:                                                                                         |                        | N 90° 02' 15.4"      | W 030° 01' 52.2"                                                                 |
| End of                                                                                                    | problem:               |                      |                                                                                  |
| Length                                                                                                    | of damage:             | 10'                  |                                                                                  |
| C. Photo Nun                                                                                              | nbers:                 | PHOTO ATTA           | CHED                                                                             |
| D. Report Ca                                                                                              | tegory of Seve         | erity of Scour Damag | ve e                                                                             |
| Select one                                                                                                | Class                  | Descriptor           | Description of Scour                                                             |
| X                                                                                                         | I                      | Light                | Scour from crown 2 feet down slope                                               |
|                                                                                                           | II                     | Heavy                | Scour from crown to ground surface                                               |
|                                                                                                           | III                    | Breach               | Scour below ground surface                                                       |
| E. Condition                                                                                              | of Floodwall:          |                      | Il Sheetpile Wall (uncapped)<br>ect most appropriate category)                   |
|                                                                                                           | Description            |                      |                                                                                  |
| Select one                                                                                                | 2-55                   |                      |                                                                                  |
|                                                                                                           | Rotated I-wall         |                      |                                                                                  |
| X                                                                                                         | Scour adjacent to wall |                      |                                                                                  |
|                                                                                                           | Breached wall          |                      |                                                                                  |
|                                                                                                           | Other:                 |                      |                                                                                  |
| Comments: _                                                                                               |                        |                      |                                                                                  |
| F. Date and T                                                                                             |                        | _                    | Time:                                                                            |
| G. Name of p                                                                                              | erson making           | observation:         |                                                                                  |