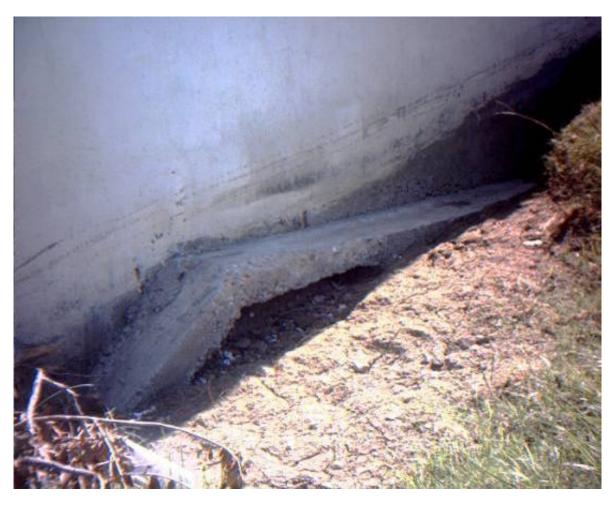

## Levee and Floodwall Observation Sheet

|                                                                                                                 |                                         |                           | red, levee station is a second choice) re uniform along the levee or floodwall. |
|-----------------------------------------------------------------------------------------------------------------|-----------------------------------------|---------------------------|---------------------------------------------------------------------------------|
| Location (parish, area) in which incident is occurring: <u>Orleans Parish, East Bank Lakefront, Map ID L104</u> |                                         |                           |                                                                                 |
| A. Type of Str                                                                                                  | ructure: Leve                           | ee, Levee with I-         | Wall (capped) $X$ Levee with T-Wall,                                            |
| Levee                                                                                                           | with Sheetpile                          | (uncapped), Ot            | her:_                                                                           |
| B. GPS Coord                                                                                                    | linates                                 |                           |                                                                                 |
| Location of obs                                                                                                 | servation using                         | g GPS unit:               |                                                                                 |
| Start of problem:                                                                                               |                                         | <u>N 90° 03' 28.9"</u>    | W 030° 01' 56.8"                                                                |
| End of                                                                                                          | problem:                                |                           |                                                                                 |
| Length                                                                                                          | of damage:                              | 30'                       |                                                                                 |
|                                                                                                                 | -                                       |                           |                                                                                 |
|                                                                                                                 |                                         | erity of Scour Damag      |                                                                                 |
| Select one                                                                                                      | Class                                   | Descriptor                | <b>Description of Scour</b>                                                     |
| X                                                                                                               | I                                       | Light                     | Scour from crown 2 feet down slope                                              |
|                                                                                                                 | II                                      | Heavy                     | Scour from crown to ground surface                                              |
|                                                                                                                 | III                                     | Breach                    | Scour below ground surface                                                      |
| Comments: De                                                                                                    | graded fill ma                          | aterial at base of wall – | width: 15 ft and depth: 0.5 ft.                                                 |
| E. Condition of Floodwall: I-Wall Sheetpile Wall (uncapped)                                                     |                                         |                           |                                                                                 |
| Other:                                                                                                          | her: (select most appropriate category) |                           |                                                                                 |
| Select one                                                                                                      | Description                             |                           |                                                                                 |
|                                                                                                                 | Rotated I-wall                          |                           |                                                                                 |
| X                                                                                                               | Scour adjacent to wall                  |                           |                                                                                 |
|                                                                                                                 | Breached wall                           |                           |                                                                                 |
|                                                                                                                 | Other:                                  |                           |                                                                                 |
| Comments: _                                                                                                     |                                         |                           |                                                                                 |
| F. Date and T                                                                                                   |                                         | _                         | Time:                                                                           |

## H. Sketches/Diagrams