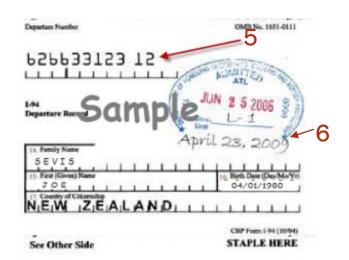

# J-1 Visa Holders

| Department of Homeland Security                                                                                                                                                                                                                                                                                    | Form I-9, Employ                                                                                                                    |                                              | 1)                                      | Document title = Foreign Passport                     |                   |                                  |      |
|--------------------------------------------------------------------------------------------------------------------------------------------------------------------------------------------------------------------------------------------------------------------------------------------------------------------|-------------------------------------------------------------------------------------------------------------------------------------|----------------------------------------------|-----------------------------------------|-------------------------------------------------------|-------------------|----------------------------------|------|
| Citizenship and Immigration Services Eligibility Verification                                                                                                                                                                                                                                                      |                                                                                                                                     | 2)                                           | Issuing Authority = name of the foreign |                                                       |                   |                                  |      |
| Read instructions carefully before completing this form. The instructions must be available during completion of this form.                                                                                                                                                                                        |                                                                                                                                     |                                              | 2)                                      | issuing Authority - Harrie of the foreign             |                   |                                  |      |
| ANTI-DISCRIMINATION NOTICE: It is illegal to discriminate against work-authorized individuals. Employers CANNOT specify which document(s) they will accept from an employee. The refusal to hire an individual because the documents have a future expiration date may also constitute illegal discrimination.     |                                                                                                                                     |                                              |                                         | government that issued the passport                   |                   |                                  |      |
| Section 1. Employee Information and Verification (To be completed and signed by employee at the time employment begins.)  Print Name: Last First Middle Initial Maiden Name                                                                                                                                        |                                                                                                                                     |                                              | 3)                                      | <b>Document</b> # = document number listed in the     |                   |                                  |      |
| Sevis Joe                                                                                                                                                                                                                                                                                                          |                                                                                                                                     |                                              | Ο)                                      | <b>Doddinencii</b> ac                                 | Journaine         |                                  | •    |
| Address (Street Name and Number) 1000 Main Street                                                                                                                                                                                                                                                                  | Apt. #                                                                                                                              | Date of Birth (month/day/year)<br>04/01/1980 |                                         | passport                                              |                   |                                  |      |
| City State Any City MD                                                                                                                                                                                                                                                                                             | Zip Code<br>20748                                                                                                                   | Social Security # 100-00-0000                | 4)                                      | Expiration Date =                                     | the exni          | ration date listed in            | the  |
| I am aware that federal law provides for                                                                                                                                                                                                                                                                           | I attest, under penalty of perjury, tha                                                                                             |                                              | • /                                     | •                                                     |                   |                                  | CITO |
| imprisonment and/or fines for false statements or                                                                                                                                                                                                                                                                  |                                                                                                                                     |                                              |                                         | passport (usually on the page with the photo)         |                   |                                  |      |
| use of false documents in connection with the<br>completion of this form.                                                                                                                                                                                                                                          | letion of this form.  A lawful permanent resident (Alien #)                                                                         |                                              |                                         |                                                       |                   |                                  |      |
|                                                                                                                                                                                                                                                                                                                    | An alien authorized to work (Alien # or Admission #) 62663312312 until (expiration date, if applicable - month/day/year) 12/01/2008 |                                              | 5)                                      | <b>Document</b> # = Departure number listed on the I- |                   |                                  |      |
| Employee's Signature Gas Sevia Date (month/day/year) 04/01/2007                                                                                                                                                                                                                                                    |                                                                                                                                     |                                              |                                         | 94 card                                               |                   |                                  |      |
| Preparer and/or Translator Certification (To be completed and signed if Section 1 is prepared by a person other than the employee.) I attest, under penalty of perjury, that I have assisted in the completion of this form and that to the best of my knowledge the information is true and correct.              |                                                                                                                                     |                                              | 0)                                      |                                                       |                   |                                  |      |
| Preparer's Translator's Signature Print Name                                                                                                                                                                                                                                                                       |                                                                                                                                     |                                              | 6)                                      | Expiration Date = the date or notation listed on      |                   |                                  |      |
| Address (Street Name and Number, City, State, Zip Code)  Date (month/day/year)                                                                                                                                                                                                                                     |                                                                                                                                     |                                              |                                         | the I-94 card                                         |                   |                                  |      |
| Section 2. Employer Review and Verification (To be completed and signed by employer. Examine one document from List A OR examine one document from List B and one from List C, as listed on the reverse of this form, and record the title, number, and expiration date, if any, of the document(\$\frac{1}{2}\$), |                                                                                                                                     |                                              | 7)                                      | Expiration Date = the expiration date on the          |                   |                                  |      |
| List A OR                                                                                                                                                                                                                                                                                                          | List B AND List C                                                                                                                   |                                              |                                         | DS-2019                                               |                   |                                  |      |
| Document title: Foreign Passport  Issuing authority: Republic of                                                                                                                                                                                                                                                   |                                                                                                                                     |                                              |                                         | D3-2019                                               |                   |                                  | _    |
| Document #: 1234567890                                                                                                                                                                                                                                                                                             |                                                                                                                                     |                                              |                                         |                                                       |                   |                                  | 1    |
| Section 2. Employer Review and Verification (To be completed and signed by employer. Examine one document from List A OR                                                                                                                                                                                           |                                                                                                                                     |                                              |                                         |                                                       |                   |                                  |      |
| Document #: <u>J-1/I-94 62663312312</u> Expiration Date (if any): 12/01/2008                                                                                                                                                                                                                                       | examine one document from List B and one from List C, as listed on the reverse of this form, and record the title, number, and      |                                              |                                         |                                                       |                   |                                  |      |
| CERTIFICATION: I attest, under penalty of perju                                                                                                                                                                                                                                                                    |                                                                                                                                     |                                              | OB                                      | List B                                                | AND               | Tine                             |      |
| the above-listed document(s) appear to be genuine (month/day/year) and that to the l                                                                                                                                                                                                                               | 1                                                                                                                                   | ist A                                        | OR                                      | List D                                                | AND               | List C                           |      |
| employment agencies may omit the date the employ Signature of Employer or Authorized Representative                                                                                                                                                                                                                | Document title: F                                                                                                                   | oreign Passport                              | - 11                                    |                                                       |                   |                                  |      |
| Business or Organization Name and Address (Street Name at                                                                                                                                                                                                                                                          | Issuing authority: R                                                                                                                | epublic of                                   |                                         |                                                       |                   |                                  |      |
| UNT, 1155 Union Circle                                                                                                                                                                                                                                                                                             | 3 Document #:                                                                                                                       | 1234567890                                   |                                         |                                                       |                   |                                  |      |
| Section 3. Updating and Reverification (To be                                                                                                                                                                                                                                                                      | 4 Expiration Date (if a                                                                                                             | 04 104 10010                                 |                                         |                                                       |                   |                                  |      |
| <u> </u>                                                                                                                                                                                                                                                                                                           | Espandon Date (p                                                                                                                    | 94 62663312312                               | -                                       |                                                       |                   |                                  |      |
| Document Title:                                                                                                                                                                                                                                                                                                    |                                                                                                                                     |                                              |                                         |                                                       |                   |                                  |      |
| I attest, under penalty of perjury, that to the best of my k<br>document(s), the document(s) I have examined appear to                                                                                                                                                                                             | 6 Expiration Date (if a                                                                                                             | 12/01/2000                                   |                                         |                                                       |                   |                                  |      |
| Signature of Employer or Authorized Representative                                                                                                                                                                                                                                                                 | CERTIFICATION:                                                                                                                      | I attest, under penalty of p                 | perjury,                                | that I have examined the docume                       | nt(s) presented b | y the above-named employee, that |      |