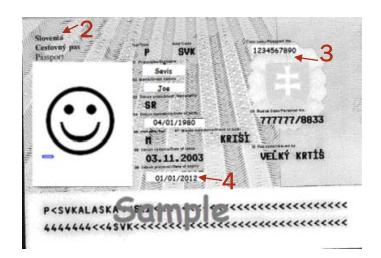

# J-1 Visa Holders

| Department of Homeland Security                                                                                                                                                                                                                                                                                    | Form I-9, Employ                                                                                                                    |                                              | 1)                                      | Document title = Foreign Passport                     |                   |                                  |      |
|--------------------------------------------------------------------------------------------------------------------------------------------------------------------------------------------------------------------------------------------------------------------------------------------------------------------|-------------------------------------------------------------------------------------------------------------------------------------|----------------------------------------------|-----------------------------------------|-------------------------------------------------------|-------------------|----------------------------------|------|
| Citizenship and Immigration Services Eligibility Verification                                                                                                                                                                                                                                                      |                                                                                                                                     | 2)                                           | Issuing Authority = name of the foreign |                                                       |                   |                                  |      |
| Read instructions carefully before completing this form. The instructions must be available during completion of this form.                                                                                                                                                                                        |                                                                                                                                     |                                              | 2)                                      | issuing Authority - Harrie of the foreign             |                   |                                  |      |
| ANTI-DISCRIMINATION NOTICE: It is illegal to discriminate against work-authorized individuals. Employers CANNOT specify which document(s) they will accept from an employee. The refusal to hire an individual because the documents have a future expiration date may also constitute illegal discrimination.     |                                                                                                                                     |                                              |                                         | government that issued the passport                   |                   |                                  |      |
| Section 1. Employee Information and Verification (To be completed and signed by employee at the time employment begins.)  Print Name: Last First Middle Initial Maiden Name                                                                                                                                        |                                                                                                                                     |                                              | 3)                                      | <b>Document</b> # = document number listed in the     |                   |                                  |      |
| Sevis Joe                                                                                                                                                                                                                                                                                                          |                                                                                                                                     |                                              | Ο)                                      | <b>Doddinencii</b> ac                                 | Journaine         |                                  | •    |
| Address (Street Name and Number) 1000 Main Street                                                                                                                                                                                                                                                                  | Apt. #                                                                                                                              | Date of Birth (month/day/year)<br>04/01/1980 |                                         | passport                                              |                   |                                  |      |
| City State Any City MD                                                                                                                                                                                                                                                                                             | Zip Code<br>20748                                                                                                                   | Social Security # 100-00-0000                | 4)                                      | Expiration Date =                                     | the exni          | ration date listed in            | the  |
| I am aware that federal law provides for                                                                                                                                                                                                                                                                           | I attest, under penalty of perjury, tha                                                                                             |                                              | • /                                     | •                                                     |                   |                                  | CITO |
| imprisonment and/or fines for false statements or                                                                                                                                                                                                                                                                  |                                                                                                                                     |                                              |                                         | passport (usually on the page with the photo)         |                   |                                  |      |
| use of false documents in connection with the<br>completion of this form.                                                                                                                                                                                                                                          | letion of this form.  A lawful permanent resident (Alien #)                                                                         |                                              |                                         |                                                       |                   |                                  |      |
|                                                                                                                                                                                                                                                                                                                    | An alien authorized to work (Alien # or Admission #) 62663312312 until (expiration date, if applicable - month/day/year) 12/01/2008 |                                              | 5)                                      | <b>Document</b> # = Departure number listed on the I- |                   |                                  |      |
| Employee's Signature Gas Sevia Date (month/day/year) 04/01/2007                                                                                                                                                                                                                                                    |                                                                                                                                     |                                              |                                         | 94 card                                               |                   |                                  |      |
| Preparer and/or Translator Certification (To be completed and signed if Section 1 is prepared by a person other than the employee.) I attest, under penalty of perjury, that I have assisted in the completion of this form and that to the best of my knowledge the information is true and correct.              |                                                                                                                                     |                                              | 0)                                      |                                                       |                   |                                  |      |
| Preparer's Translator's Signature Print Name                                                                                                                                                                                                                                                                       |                                                                                                                                     |                                              | 6)                                      | Expiration Date = the date or notation listed on      |                   |                                  |      |
| Address (Street Name and Number, City, State, Zip Code)  Date (month/day/year)                                                                                                                                                                                                                                     |                                                                                                                                     |                                              |                                         | the I-94 card                                         |                   |                                  |      |
| Section 2. Employer Review and Verification (To be completed and signed by employer. Examine one document from List A OR examine one document from List B and one from List C, as listed on the reverse of this form, and record the title, number, and expiration date, if any, of the document(\$\frac{1}{2}\$), |                                                                                                                                     |                                              | 7)                                      | Expiration Date = the expiration date on the          |                   |                                  |      |
| List A OR                                                                                                                                                                                                                                                                                                          | List B AND List C                                                                                                                   |                                              |                                         | DS-2019                                               |                   |                                  |      |
| Document title: Foreign Passport  Issuing authority: Republic of                                                                                                                                                                                                                                                   |                                                                                                                                     |                                              |                                         | D3-2019                                               |                   |                                  | _    |
| Document #: 1234567890                                                                                                                                                                                                                                                                                             |                                                                                                                                     |                                              |                                         |                                                       |                   |                                  | 1    |
| Section 2. Employer Review and Verification (To be completed and signed by employer. Examine one document from List A OR                                                                                                                                                                                           |                                                                                                                                     |                                              |                                         |                                                       |                   |                                  |      |
| Document #: <u>J-1/I-94 62663312312</u> Expiration Date (if any): 12/01/2008                                                                                                                                                                                                                                       | examine one document from List B and one from List C, as listed on the reverse of this form, and record the title, number, and      |                                              |                                         |                                                       |                   |                                  |      |
| CERTIFICATION: I attest, under penalty of perju                                                                                                                                                                                                                                                                    |                                                                                                                                     |                                              | OB                                      | List B                                                | AND               | Tine                             |      |
| the above-listed document(s) appear to be genuine (month/day/year) and that to the l                                                                                                                                                                                                                               | 1                                                                                                                                   | ist A                                        | OR                                      | List D                                                | AND               | List C                           |      |
| employment agencies may omit the date the employ Signature of Employer or Authorized Representative                                                                                                                                                                                                                | Document title: F                                                                                                                   | oreign Passport                              | - 11                                    |                                                       |                   |                                  |      |
| Business or Organization Name and Address (Street Name at                                                                                                                                                                                                                                                          | Issuing authority: R                                                                                                                | epublic of                                   |                                         |                                                       |                   |                                  |      |
| UNT, 1155 Union Circle                                                                                                                                                                                                                                                                                             | 3 Document #:                                                                                                                       | 1234567890                                   |                                         |                                                       |                   |                                  |      |
| Section 3. Updating and Reverification (To be                                                                                                                                                                                                                                                                      | 4 Expiration Date (if a                                                                                                             | 04 104 10010                                 |                                         |                                                       |                   |                                  |      |
| <u> </u>                                                                                                                                                                                                                                                                                                           | Espandon Date (p                                                                                                                    | 94 62663312312                               | -                                       |                                                       |                   |                                  |      |
| Document Title:                                                                                                                                                                                                                                                                                                    |                                                                                                                                     |                                              |                                         |                                                       |                   |                                  |      |
| I attest, under penalty of perjury, that to the best of my k<br>document(s), the document(s) I have examined appear to                                                                                                                                                                                             | 6 Expiration Date (if a                                                                                                             | 12/01/2000                                   |                                         |                                                       |                   |                                  |      |
| Signature of Employer or Authorized Representative                                                                                                                                                                                                                                                                 | CERTIFICATION:                                                                                                                      | I attest, under penalty of p                 | perjury,                                | that I have examined the docume                       | nt(s) presented b | y the above-named employee, that |      |