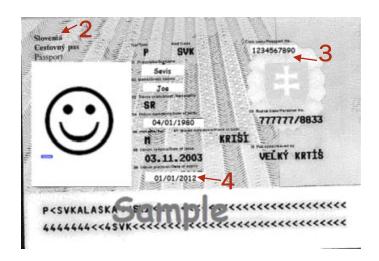

# Foreign National Employees

- Foreign National employees can present whichever documents they possess. However, as a practical matter, most will probably only be able to present List A documents, not a combination of List B and List C documents.
- Virtually all visa holders will have the following combination:
  - Passport
  - o I-94 card
  - I-20/DS-2019/I-797 (this document will vary based on visa status)
- Some may also possess an unexpired Employment Authorization Document (EAD) card, which is also a valid List A document.