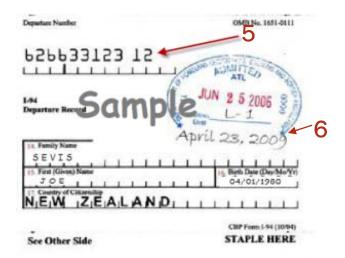

# Foreign National Employees

- Foreign National employees can present whichever documents they possess. However, as a practical matter, most will probably only be able to present List A documents, not a combination of List B and List C documents.
- Virtually all visa holders will have the following combination:
  - Passport
  - o I-94 card
  - I-20/DS-2019/I-797 (this document will vary based on visa status)
- Some may also possess an unexpired Employment Authorization Document (EAD) card, which is also a valid List A document.