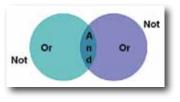

## **Search Basics**

**1. Boolean Operators (AND, OR, and NOT):** Combine search terms to narrow ("AND") or broaden ("OR") results. Use "NOT" to exclude records from retrieval. Boolean operators are case sensitive.