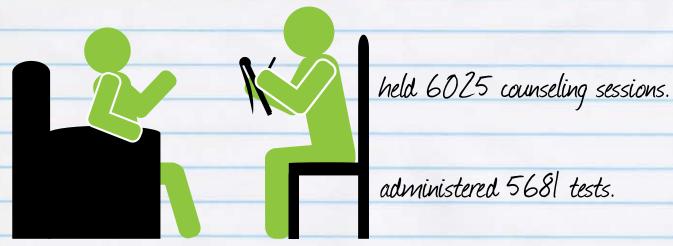

# Counseling and Testing Services

Counseling and Testing Services strives to support the academic success and general well-being of UNT students through professional counseling, career counseling, group counseling, animal-assisted therapy, consultation, mental-health screenings, educational programs and selfhelp resources as well as referral services.

In 2010-11, Counseling and Testing Services....

hosted 5 suicide gatekeeper training sessions.