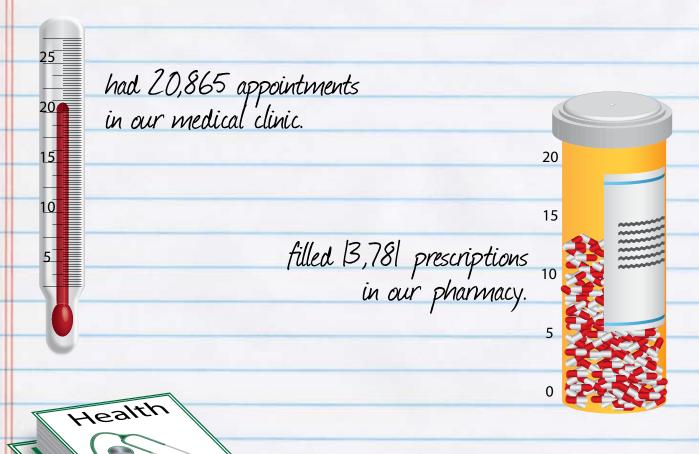

In 2010-11, Students Health and Wellness Center...

"After my girlfriend told me to have my earache checked out, the nurse practitioner heard something in my heart and told me to see my physician. I was later diagnosed with a heart condition that can lead to sudden cardiac arrest. Because of what they do, my condition has been treated and I'm alive and well."