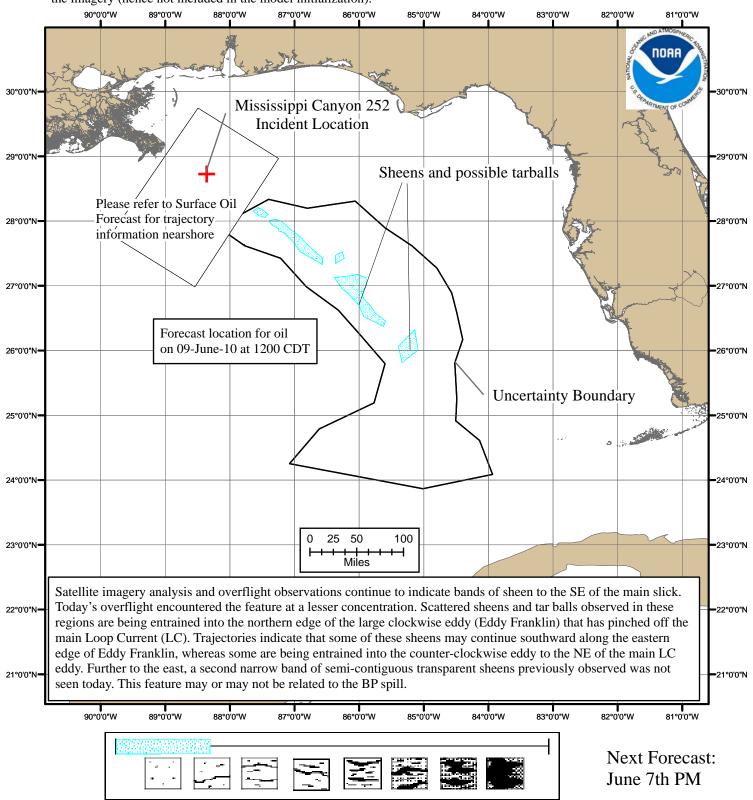

## NOAA/NOS/OR&R

**Offshore** 

Estimate for: 1200 CDT, Wednesday, 6/09/10 Date Prepared: 1900 CDT, Sunday, 6/06/10

Deepwater Horizon MC252 Date Prepared: 1900 CDT, Sunda Currents were obtained from five models: NOAA Gulf of Mexico, NavO/NCOM, NRL/IASNFS, West Florida Shelf/USF, and NC St./SABGOM. Each includes Loop Current dynamics. Gulf wide winds were obtained from the gridded NCEP product. The model was initialized from June 6th AM satellite imagery analysis (NOAA/NESDIS) and NOAA overflight observations from today. The leading edge may contain tarballs that are not readily observable from the imagery (hence not included in the model initialization).