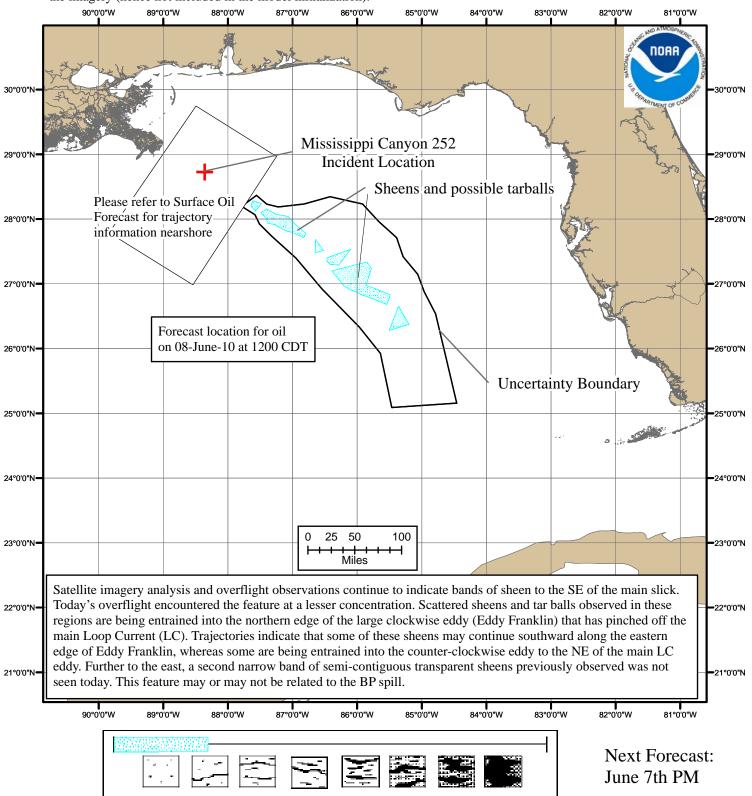

## **Offshore Surface Oil Forecast**

NOAA/NOS/OR&R

**Offshore** 

Estimate for: 1200 CDT, Tuesday, 6/08/10 Date Prepared: 1900 CDT, Sunday, 6/06/10

Deepwater Horizon MC252 Date Prepared: 1900 CDT, Sunda Currents were obtained from five models: NOAA Gulf of Mexico, NavO/NCOM, NRL/IASNFS, West Florida Shelf/USF, and NC St./SABGOM. Each includes Loop Current dynamics. Gulf wide winds were obtained from the gridded NCEP product. The model was initialized from June 6th AM satellite imagery analysis (NOAA/NESDIS) and NOAA overflight observations from today. The leading edge may contain tarballs that are not readily observable from the imagery (hence not included in the model initialization).