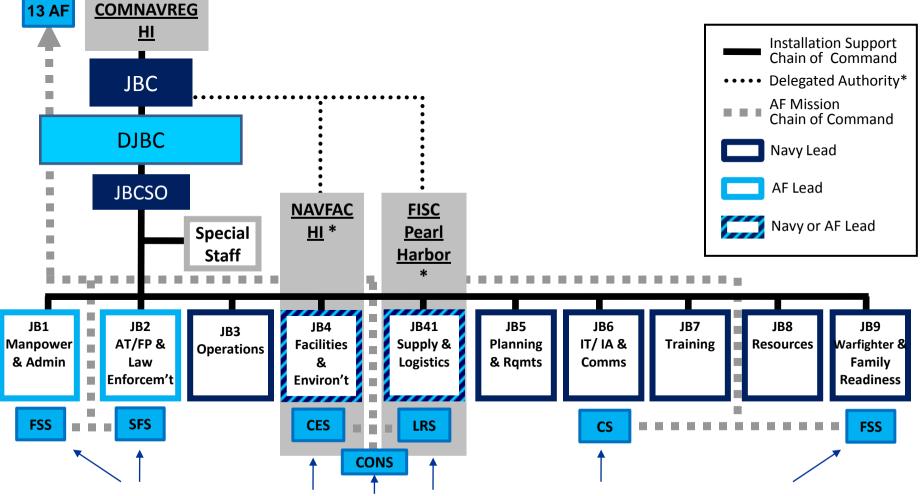

# **JBPHH Organization**

(Rough functional alignment of 647th Air Base Group Squadrons to Navy's construct)

### **Key Leaders**

CAPT Richard Kitchens Joint Base Pearl Harbor-Hickam Joint Base Commander

Col Sam Barrett 15th Wing Hickam Field

Col Rusty Baumgardner 647th Air Base Group / Joint Base Pearl Harbor-Hickam Deputy Joint Base Commander

CAPT John Coronado Naval Facilities Engineering Command (NAVFAC Hawaii)

CAPT John Poloczyk Fleet & Industrial Supply Center (FISC Pearl Harbor)