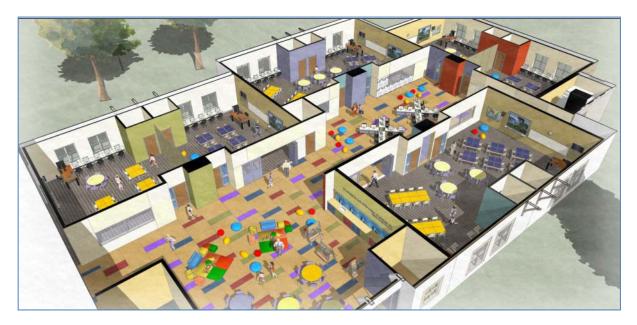

## LEARNING STREET

Neighborhood – LS3P ASSOCIATES

St John's ES – Schenkel Schultz, Architecture

Atlantic Coast HS – Schenkel Schultz, Architecture

Fair School – Level 1 – Cuningham Group

Fair School – Level 2 – Cuningham Group