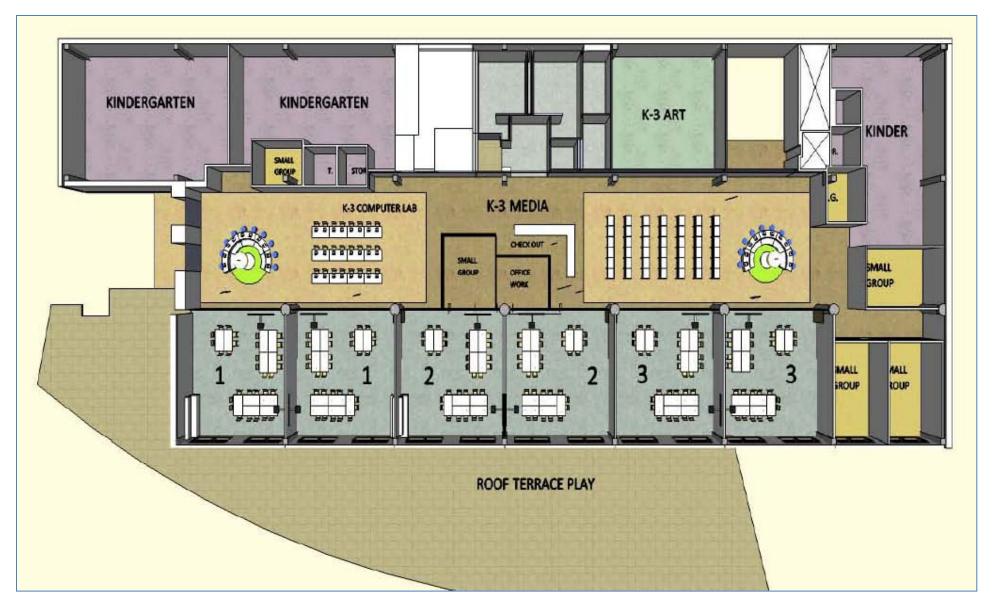

## LEARNING STREET

Neighborhood – LS3P ASSOCIATES

St John's ES – Schenkel Schultz, Architecture

Atlantic Coast HS – Schenkel Schultz, Architecture

Fair School – Level 1 – Cuningham Group

Fair School – Level 2 – Cuningham Group