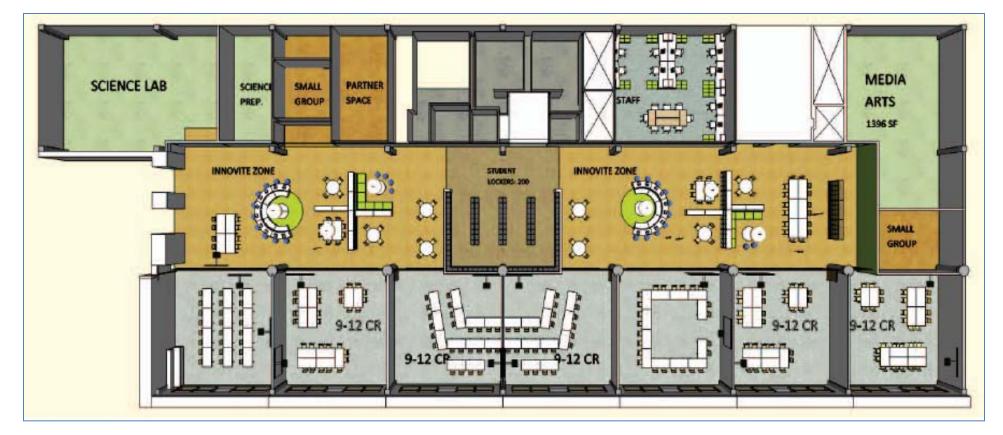

Fair School – Level 3 – Cuningham Group

Fair School – Level 4 – Cuningham Group

**Crosswinds, East Metro Arts and Science School – Cuningham Group** 

Alexandria High School – Neighborhood – Cuningham Group