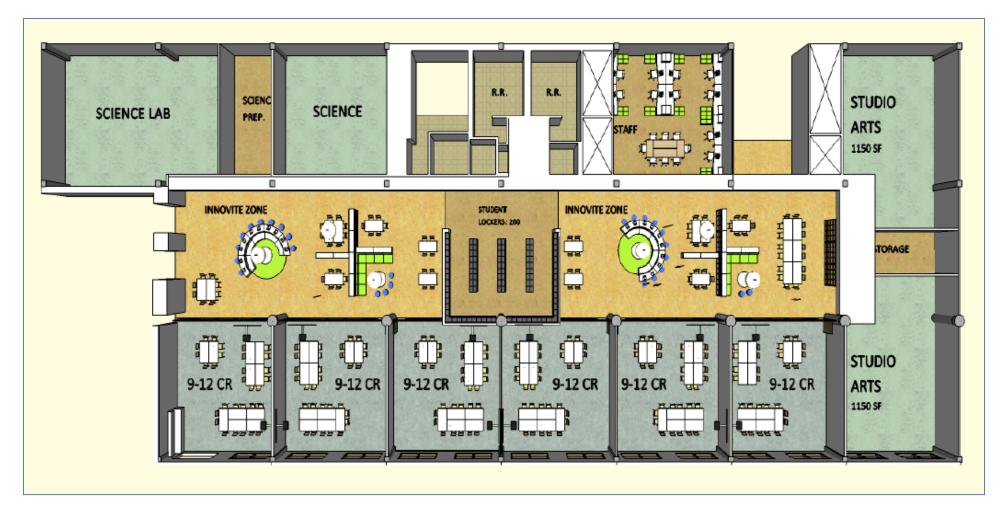

Fair School – Level 3 – Cuningham Group

Fair School – Level 4 – Cuningham Group

**Crosswinds, East Metro Arts and Science School – Cuningham Group** 

Alexandria High School – Neighborhood – Cuningham Group