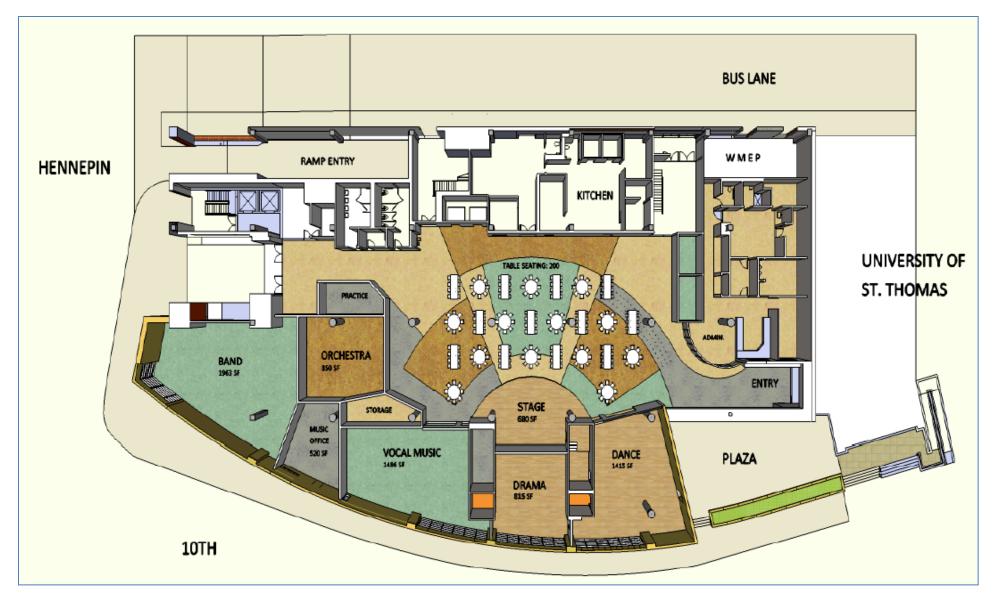

Fair School – Level 3 – Cuningham Group

Fair School – Level 4 – Cuningham Group

**Crosswinds, East Metro Arts and Science School – Cuningham Group** 

Alexandria High School – Neighborhood – Cuningham Group