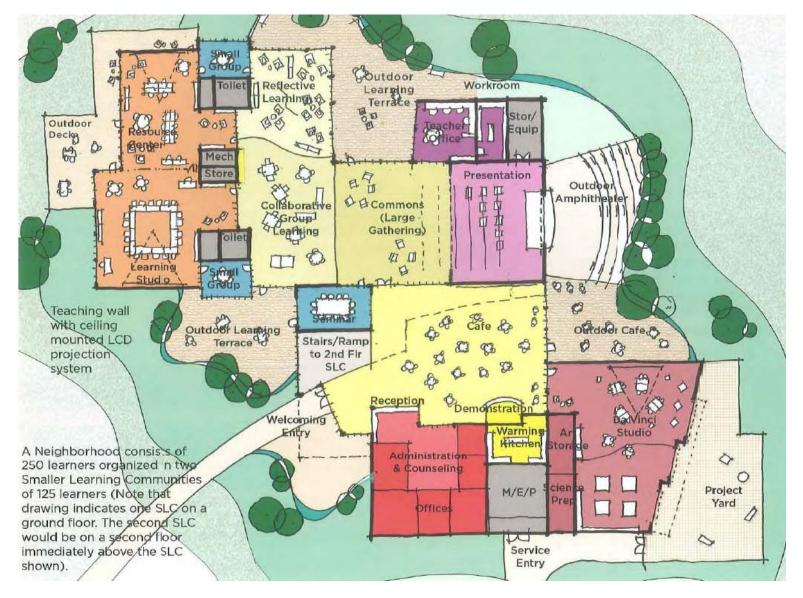

## LEARNING STREET

Neighborhood – LS3P ASSOCIATES

St John's ES – Schenkel Schultz, Architecture

Atlantic Coast HS – Schenkel Schultz, Architecture

Fair School – Level 1 – Cuningham Group

Fair School – Level 2 – Cuningham Group