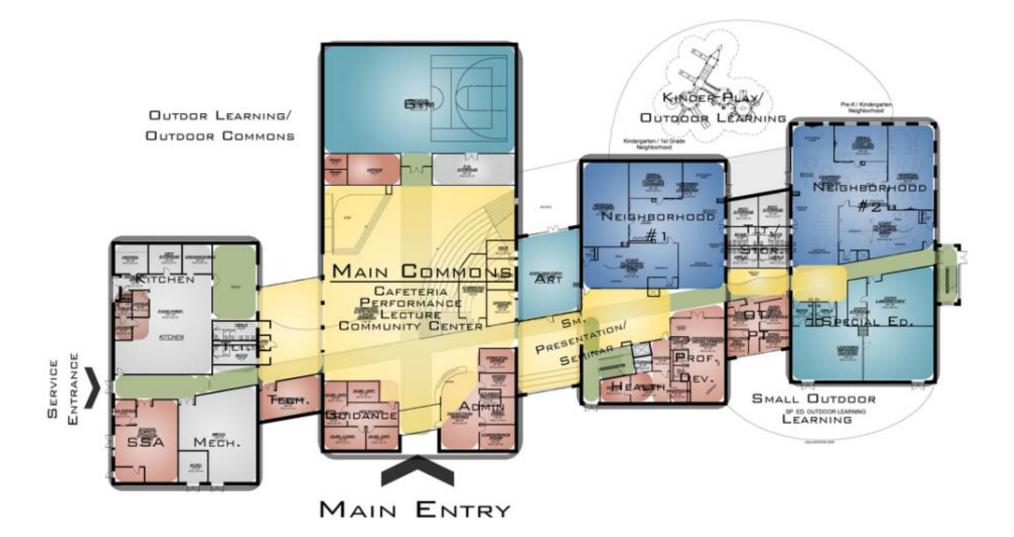

## LEARNING STREET

Neighborhood – LS3P ASSOCIATES

St John's ES – Schenkel Schultz, Architecture

Atlantic Coast HS – Schenkel Schultz, Architecture

Fair School – Level 1 – Cuningham Group

Fair School – Level 2 – Cuningham Group