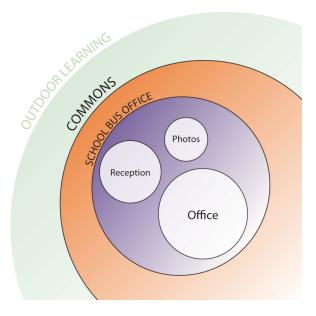

providing easy access for both students and visitors. This area should be located conveniently to the identification photo area. Provide an area for taking student identification photos with a plain backdrop and a place to set up the camera. A lockable storage cabinet should be provided for the camera equipment and supplies. Provide a transaction counter, either built-in or configured with systems furniture to separate the waiting area from the office area.

Space for the office area will vary according to the number of people assigned to this function at a particular school. The number of persons can be up to five. An area with a desk, computer and telephone should be provided for each person. At least one desk should be able to see the reception/waiting area.

## **Adjacency Diagram**



#### Planning Requirements

| Area Description                | SF  | M <sup>2</sup> | Notes                                     |
|---------------------------------|-----|----------------|-------------------------------------------|
| School Bus Office               | 5.  |                |                                           |
| School Bus Office               |     |                | -                                         |
| School Bus Office - Office area | 100 | 9              | Provide 100 sf (9 m2) per assigned person |
| Reception/Waiting/Photo Area    | 100 | 9              |                                           |
| Total                           | 200 | 19             |                                           |