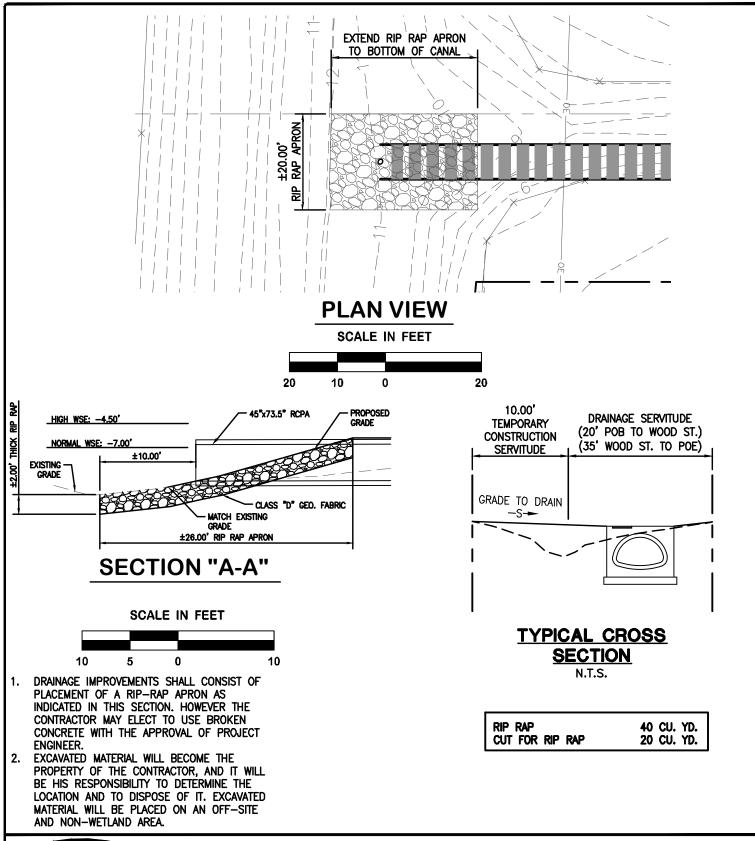

DUPLANTIS DESIGN GROUP, PC PROPOSED DELTA WOODS DRAINAGE PROJECT APPLIED BY: LAFOURCHE PARISH GOVERNMENT AREA: LOCKPORT, LOUISIANA (LAFOURCHE PARISH)

CIVIL ENGINEERING \* ARCHITECTURE

314 EAST BAYOU ROAD THIBODAUX, LA 70301 PHONE: 985.447.0090 \\ FAX: 985.447.7009

THIBODAUX \ COVINGTON \ HOUSTON \ BATON ROUGE \ HOUMA

DUPLANTIS DESIGN GROUP, PC PROPOSED DELTA WOODS DRAINAGE PROJECT APPLIED BY: LAFOURCHE PARISH GOVERNMENT AREA: LOCKPORT, LOUISIANA (LAFOURCHE PARISH)

CIVIL ENGINEERING - ARCHITECTURE

314 EAST BAYOU ROAD THIBODAUX, LA 70301 PHONE: 985.447.0090 \\ FAX: 985.447.7009

THIBODAUX \ COVINGTON \ HOUSTON \ BATON ROUGE \ HOUMA

DUPLANTIS DESIGN GROUP, PC PROPOSED DELTA WOODS DRAINAGE PROJECT APPLIED BY: LAFOURCHE PARISH GOVERNMENT AREA: LOCKPORT, LOUISIANA (LAFOURCHE PARISH)