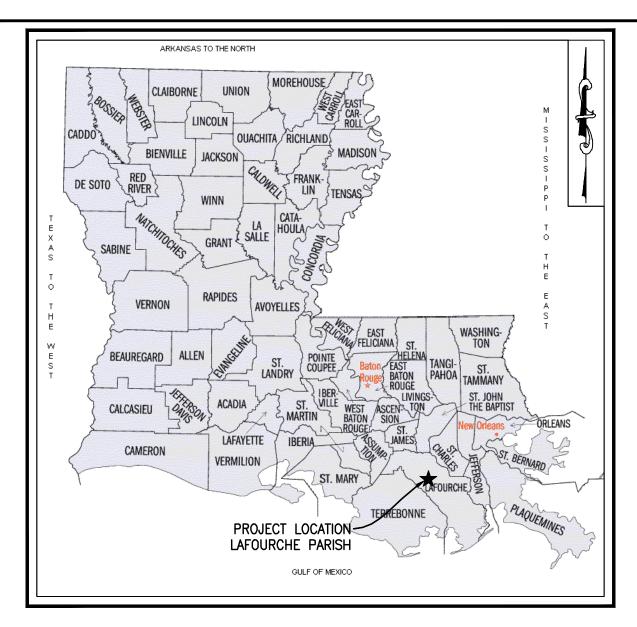

# STATE VICINITY MAP

N.T.S.

### DUPLANTIS DESIGN GROUP, PC PROPOSED DELTA WOODS DRAINAGE PROJECT

CIVIL ENGINEERING \* ARCHITECTURE

314 EAST BAYOU ROAD THIBODAUX, LA 70301 PHONE: 985.447.0090 \\ FAX: 985.447.7009

APPLIED BY: LAFOURCHE PARISH GOVERNMENT AREA: LOCKPORT, LOUISIANA (LAFOURCHE PARISH)