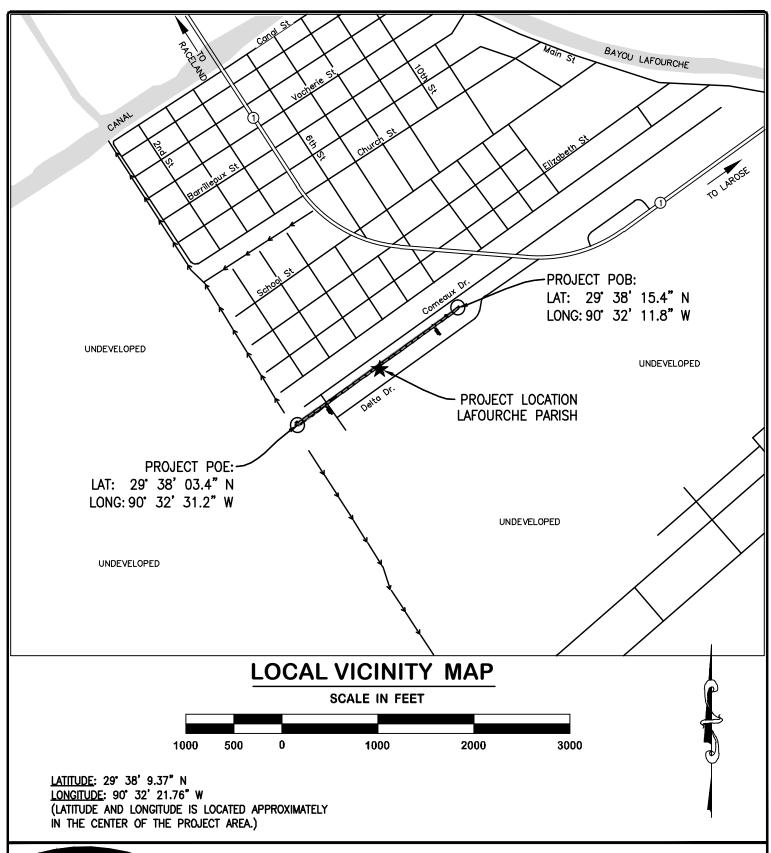

### **INDEX TO SHEETS:**

- STATE VICINITY MAP
- LOCAL VICINITY MAP
- OVERALL PLAN VIEW EXISTING CONDITIONS 3.
- OVERALL PLAN VIEW EXISTING CONDITIONS
  OVERALL PLAN VIEW PROPOSED IMPROVEMENTS
- OVERALL PLAN VIEW PROPOSED IMPROVEMENTS
- CROSS SECTION "A"-"A" & FLAP GATE DETAIL

### DUPLANTIS DESIGN GROUP, PC PROPOSED DELTA WOODS DRAINAGE PROJECT

CIVIL ENGINEERING \* ARCHITECTURE

314 EAST BAYOU ROAD THIBODAUX, LA 70301 PHONE: 985.447.0090 \\ FAX: 985.447.7009

APPLIED BY: LAFOURCHE PARISH GOVERNMENT AREA: LOCKPORT, LOUISIANA (LAFOURCHE PARISH)

THIBODAUX \ COVINGTON \ HOUSTON \ BATON ROUGE \ HOUMA

CIVIL ENGINEERING = ARCHITECTURE

314 EAST BAYOU ROAD THIBODAUX, LA 70301 PHONE: 985.447.0090 \\ FAX: 985.447.7009

DUPLANTIS DESIGN GROUP, PC PROPOSED DELTA WOODS DRAINAGE PROJECT APPLIED BY: LAFOURCHE PARISH GOVERNMENT AREA: LOCKPORT, LOUISIANA (LAFOURCHE PARISH)