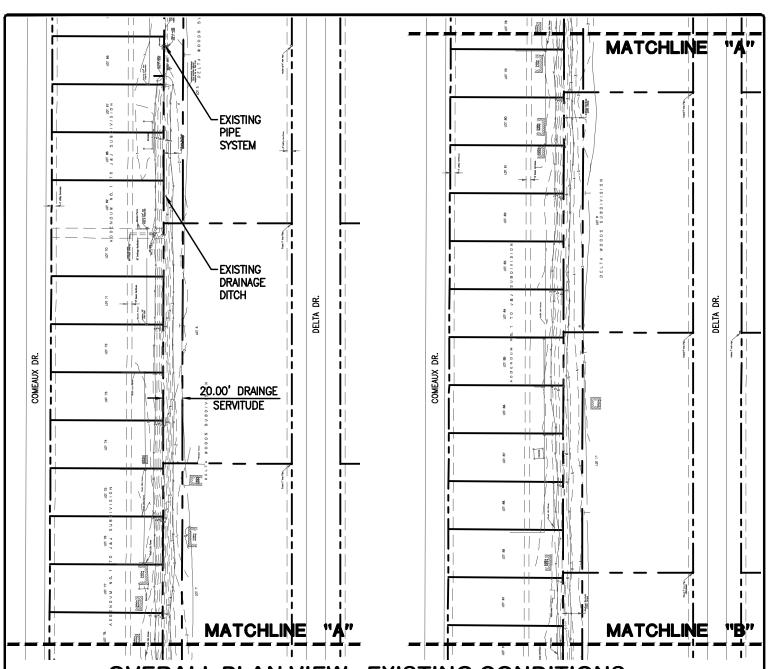

## **OVERALL PLAN VIEW - EXISTING CONDITIONS**

CIVIL ENGINEERING \* ARCHITECTURE

314 EAST BAYOU ROAD THIBODAUX, LA 70301 PHONE: 985.447.0090 \\ FAX: 985.447.7009

THIBODAUX \ COVINGTON \ HOUSTON \ BATON ROUGE \ HOUMA

DUPLANTIS DESIGN GROUP, PC PROPOSED DELTA WOODS DRAINAGE PROJECT APPLIED BY: LAFOURCHE PARISH GOVERNMENT AREA: LOCKPORT, LOUISIANA (LAFOURCHE PARISH)

CIVIL ENGINEERING \* ARCHITECTURE

314 EAST BAYOU ROAD THIBODAUX, LA 70301 PHONE: 985.447.0090 \\ FAX: 985.447.7009