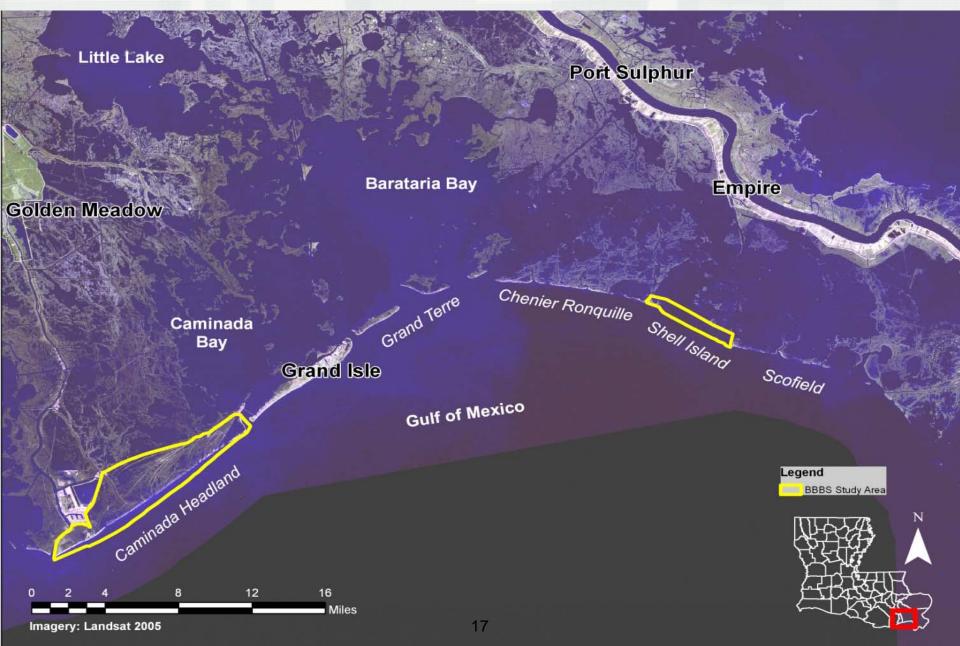

|  |  |
| Old River Control Structure, Outflow Channel | Jan 2013            |  |  |  |  |  |
| Morganza Control, Lower Guide Levee          | Feb 2013            |  |  |  |  |  |
| Morganza Control Stilling Basin              | Feb 2013            |  |  |  |  |  |
| Huey P Long Seepage                          | Jun 2013            |  |  |  |  |  |
| Algiers Seepage                              | Aug 2013            |  |  |  |  |  |
| Pointe Coupee Seepage                        | Sep 2013            |  |  |  |  |  |
| Point Pleasant Seepage                       | Sep 2013            |  |  |  |  |  |

\* These date are working dates and will be refined as schedules progress

## **Studies/Progress**



### Morganza to the Gulf



#### LCA 15



### **Barataria Basin Barrier Shoreline**



#### **MRGO Ecosystem Restoration**



## Hurricane and Storm Damage Risk Reduction System





## **HSDRRS Status**

as of March 30, 2012



### Location of Seabrook Floodgate Complex



### **Finished Project (Conceptual)**

## **Remaining Work**



Armoring



NOV / NFL



SELA Interior Drainage



NCC / Accreditation

### **FY12 Dredging Schedule**

FY12 Ongoing and Scheduled Cutterhead, Dustpan, and Hopper Dredging Work for the New Orleans District



|                                                              |                         | FY 2012 |     |     |     |     |     |     |     |     |     |     |     |
|--------------------------------------------------------------|-------------------------|---------|-----|-----|-----|-----|-----|-----|-----|-----|-----|-----|-----|
| P