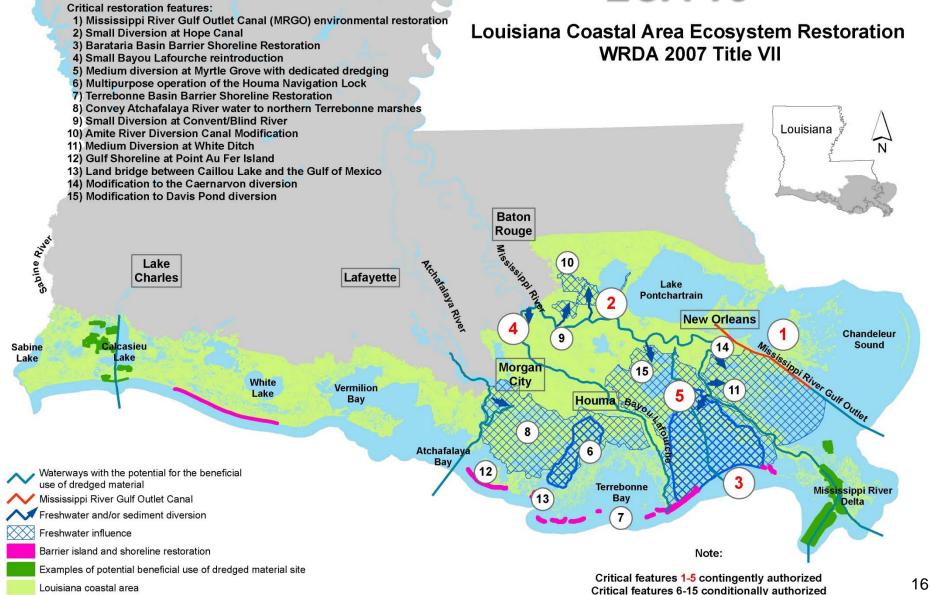

| Nov 2012            |  |  |  |  |  |
| Old River Control Structure, Outflow Channel | Jan 2013            |  |  |  |  |  |
| Morganza Control, Lower Guide Levee          | Feb 2013            |  |  |  |  |  |
| Morganza Control Stilling Basin              | Feb 2013            |  |  |  |  |  |
| Huey P Long Seepage                          | Jun 2013            |  |  |  |  |  |
| Algiers Seepage                              | Aug 2013            |  |  |  |  |  |
| Pointe Coupee Seepage                        | Sep 2013            |  |  |  |  |  |
| Point Pleasant Seepage                       | Sep 2013            |  |  |  |  |  |

\* These date are working dates and will be refined as schedules progress

## **Studies/Progress**



### Morganza to the Gulf



#### LCA 15



### **Barataria Basin Barrier Shoreline**



#### **MRGO Ecosystem Restoration**



## Hurricane and Storm Damage Risk Reduction System





## **HSDRRS Status**

as of March 30, 2012



### Location of Seabrook Floodgate Complex



### **Finished Project (Conceptual)**

## **Remaining Work**



Armoring



NOV / NFL



SELA Interior Drainage



NCC / Accreditation

### **FY12 Dredging Schedule**

FY12 Ongoing and Scheduled Cutterhead, Dustpan, and Hopper Dredging Work for the New Orleans District



|                                                              |                         | FY 2012 |     |     |     |     |     |     |     |     |     |     |     |
|--------------------------------------------------------------|-------------------------|---------|-----|-----|-----|-----|-