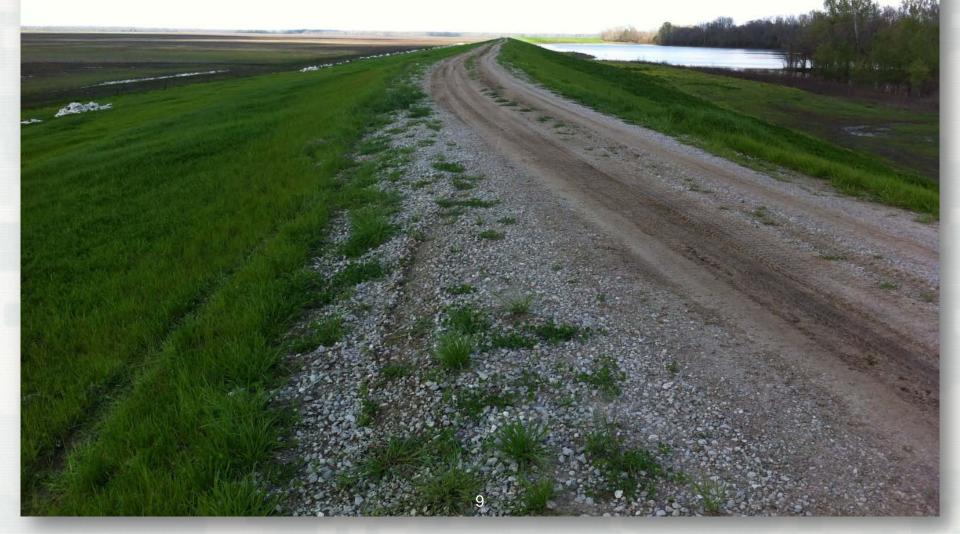

--------|---------------|-----------------------------|
| Channel Improvement                         | 14            | \$74.3 million              |
| Dredging                                    | 5             | \$155.3 million             |
| Levee / Structure Repairs /<br>Construction | 13            | \$257.7 million             |
| Operations and Maintenance<br>(Structures)  | 13            | \$60.9 million              |
| Totals                                      | 45            | \$548.2 million             |



## Duncan Point, Baton Rouge Flood Fight"

## Duncan Point, Baton Rouge "Ongoing Construction"

CAT

### Morganza Guide Levee "scour holes on May 14, 2011"



#### Morganza Guide Levee "scour holes after water receded"



### Morganza Guide Levee "scour holes repaired"



## **Operation Watershed – Recovery Contracts Awarded**

| Projects Awarded to Date                        | Contract Award Date |  |  |  |  |  |
|-------------------------------------------------|---------------------|--|--|--|--|--|
| Duncan Point Seepage                            | Sep 2011            |  |  |  |  |  |
| Chalmette Seepage                               | Sep 2011            |  |  |  |  |  |
| Third District Phase I                          | Aug 2011            |  |  |  |  |  |
| Greenville Bend                                 | Oct 2011            |  |  |  |  |  |
| Avondale Bend, RM 108 & RM 108.3                | Oct 2011            |  |  |  |  |  |
| Port Allen                                      | Oct 2011            |  |  |  |  |  |
| Baton Rouge Front Phase III