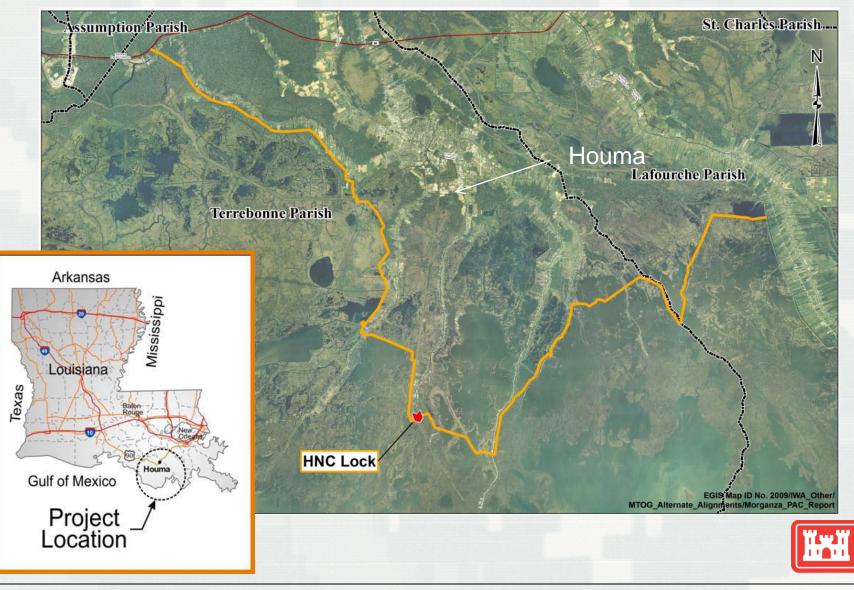

Dike                         | Nov 2012            |  |  |  |  |  |
| Old River Control Structure, Outflow Channel | Jan 2013            |  |  |  |  |  |
| Morganza Control, Lower Guide Levee          | Feb 2013            |  |  |  |  |  |
| Morganza Control Stilling Basin              | Feb 2013            |  |  |  |  |  |
| Huey P Long Seepage                          | Jun 2013            |  |  |  |  |  |
| Algiers Seepage                              | Aug 2013            |  |  |  |  |  |
| Pointe Coupee Seepage                        | Sep 2013            |  |  |  |  |  |
| Point Pleasant Seepage                       | Sep 2013            |  |  |  |  |  |

\* These date are working dates and will be refined as schedules progress

## **Studies/Progress**



### Morganza to the Gulf



#### LCA 15



### **Barataria Basin Barrier Shoreline**



#### **MRGO Ecosystem Restoration**



## Hurricane and Storm Damage Risk Reduction System





## **HSDRRS Status**

as of March 30, 2012



### Location of Seabrook Floodgate Complex



### **Finished Project (Conceptual)**

## **Remaining Work**



Armoring



NOV / NFL



SELA Interior Drainage



NCC / Accreditation

### **FY12 Dredging Schedule**

FY12 Ongoing and Scheduled Cutterhead, Dustpan, and Hopper Dredging Work for the New Orleans District



|                                                              |                         | FY 2012 |     |     |     |     |     |     |     |     |     |     |     |
|--------------------------------------------------------------|-------------------------|---------|-----|----