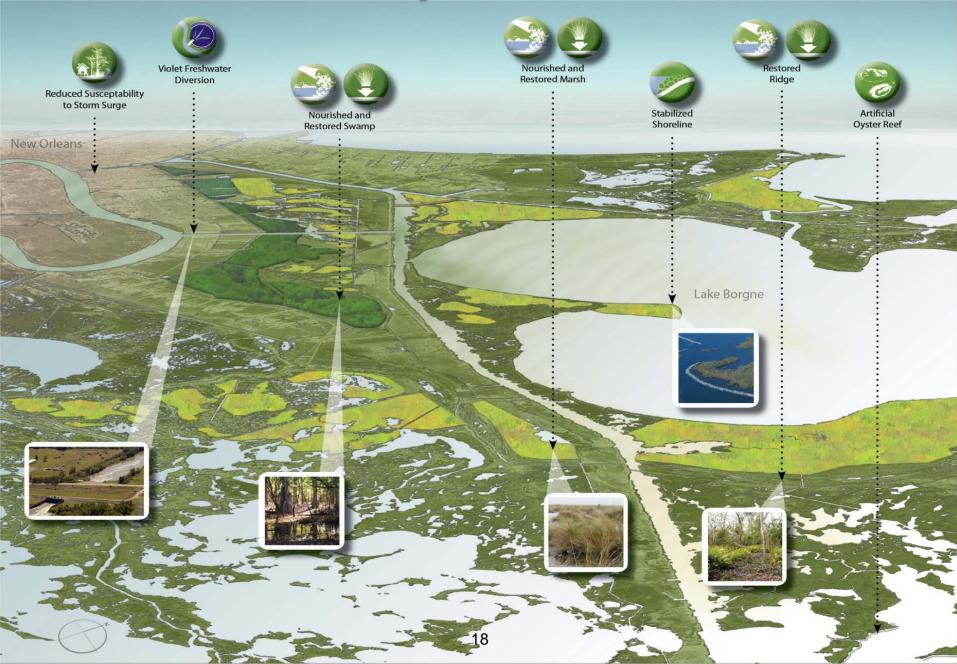

Outflow Channel | Jan 2013            |  |  |  |  |  |
| Morganza Control, Lower Guide Levee          | Feb 2013            |  |  |  |  |  |
| Morganza Control Stilling Basin              | Feb 2013            |  |  |  |  |  |
| Huey P Long Seepage                          | Jun 2013            |  |  |  |  |  |
| Algiers Seepage                              | Aug 2013            |  |  |  |  |  |
| Pointe Coupee Seepage                        | Sep 2013            |  |  |  |  |  |
| Point Pleasant Seepage                       | Sep 2013            |  |  |  |  |  |

\* These date are working dates and will be refined as schedules progress

## **Studies/Progress**



### Morganza to the Gulf



#### LCA 15



### **Barataria Basin Barrier Shoreline**



#### **MRGO Ecosystem Restoration**



## Hurricane and Storm Damage Risk Reduction System





## **HSDRRS Status**

as of March 30, 2012



### Location of Seabrook Floodgate Complex



### **Finished Project (Conceptual)**

## **Remaining Work**



Armoring



NOV / NFL



SELA Interior Drainage



NCC / Accreditation

### **FY12 Dredging Schedule**

FY12 Ongoing and Scheduled Cutterhead, Dustpan, and Hopper Dredging Work for the New Orleans District



|                                                              |                         | FY 2012 |     |     |     |     |     |     |     |     |     |     |     |
|--------------------------------------------------------------|-------------------------|---------|-----|-----|-----|-----|-----|-----|-----|-----|-----|-----|-----|
| Project