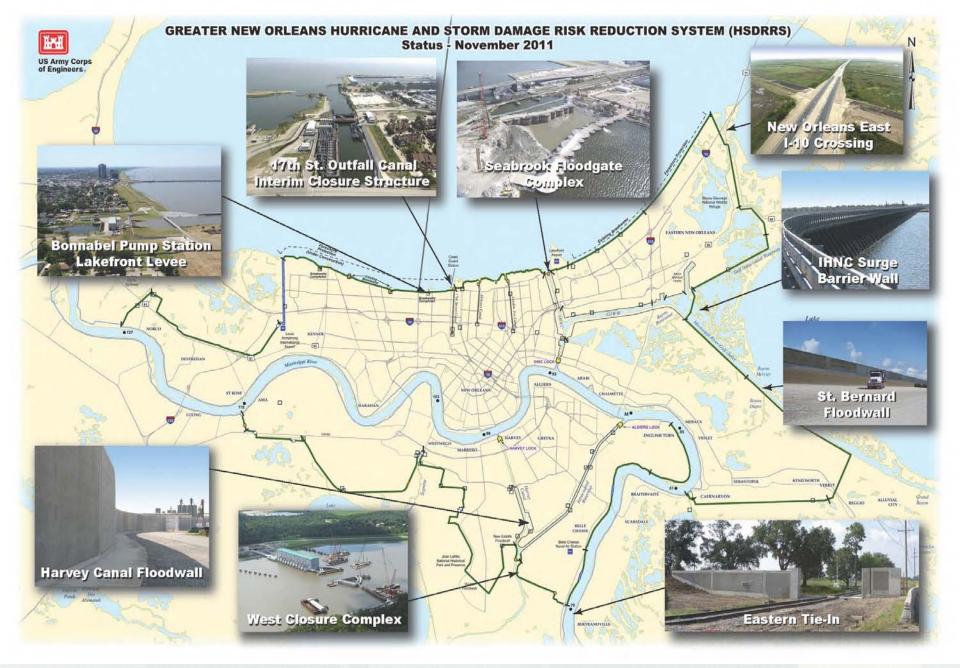

## **HSDRRS Status**

as of March 30, 2012

### Location of Seabrook Floodgate Complex

## **Remaining Work**

Armoring

NOV / NFL

SELA Interior Drainage

NCC / Accreditation