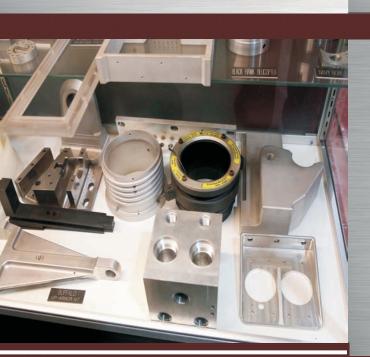

## MANUFACTURING **FABRICATION**

#### **PRODUCTION CAPABILITIES**

- Lot size ranging from one-piece to production runs of 1000+.
- Wide range of CNC and machining capabilities.
- Quick Fixturing and flexibility that accommodates small to large sized precision-machined parts & mechanical subassemblies.
- Reverse and production engineering services provided.