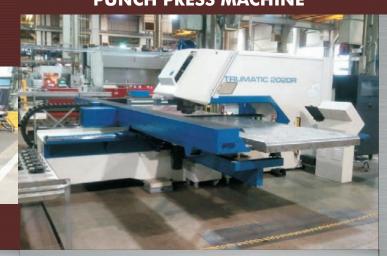

#### Wide Range of Machinery

CNC Waterjet (3) **Robotic Welder** Laser Cutting Machine (2) CNC Bridge Milling Machine 12'x42' Bed CNC Gantry Mill 8'x20' Bed CNC Milling Machines (15) Wire EDM Machines (2) Punch Press **Programmable Bending Presses (3) Plasma Arc Cutting Machine Brakes & Sheers** Coordinate Measuring Machines (2) CNC Lathes (6) **Rapid Machining Cell** Welding Cells (20) Faro Arm **Flatbed Scanner** 

### **PROGRAMMABLE BENDING PRESS**