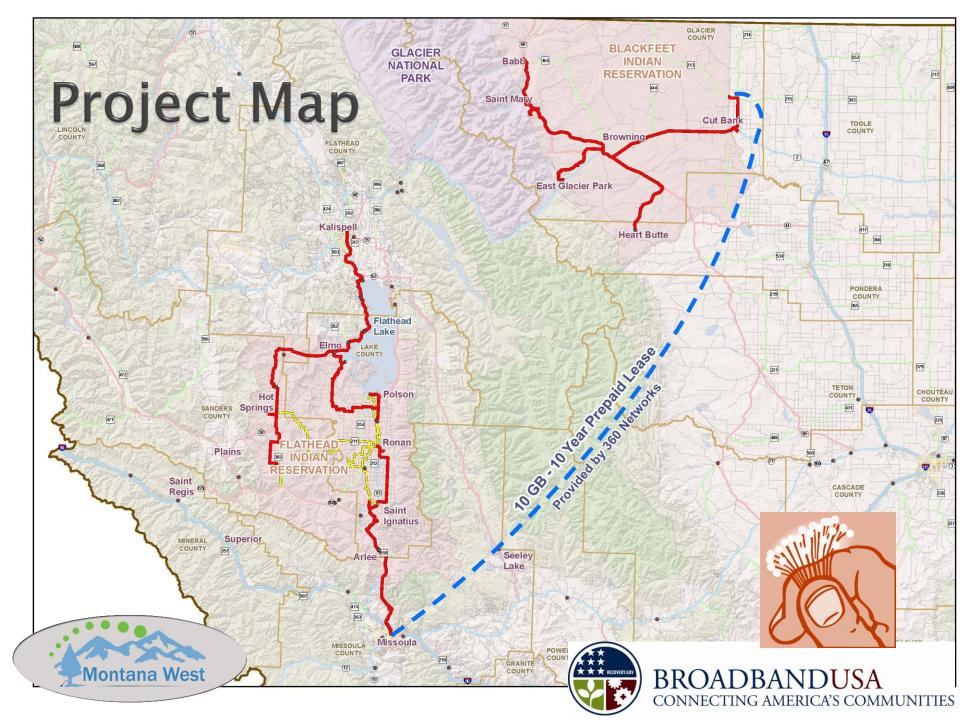

#### Oki Today

- Oki serving 500 users
- Oki can serve 75% of Blackfeet population
- Oki is now covering cash expenses
- Oki is not covering all financial costs
- A successful completion of FCC Tribal Land Bidding Credit Program
- Oki is a factor in \$13.5M Stimulus Fiber Optic infrastructure award to serve Blackfeet and Flathead Reservations