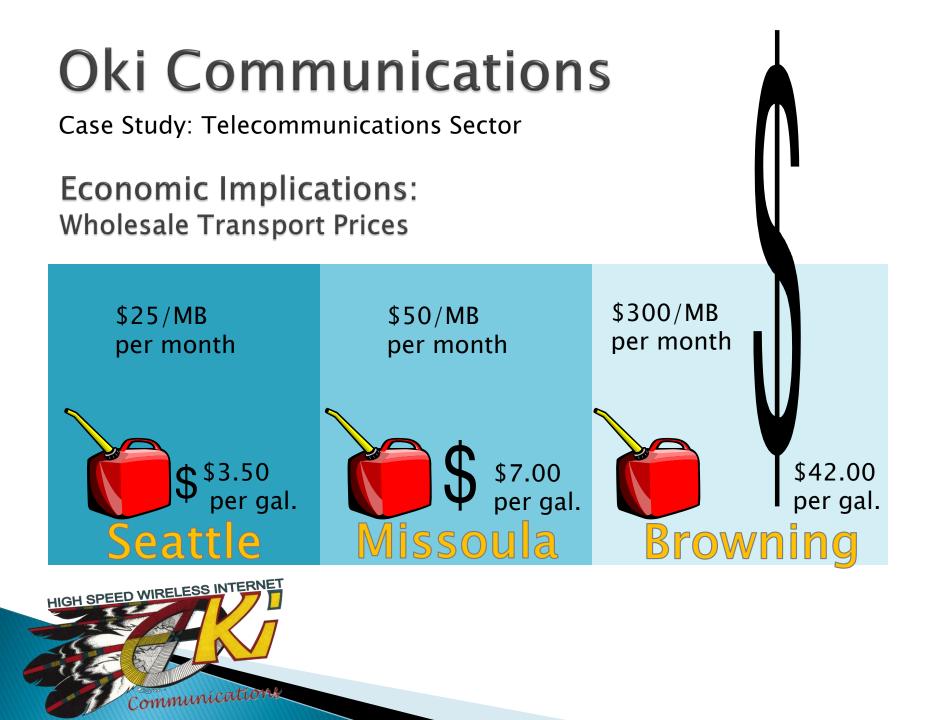

#### Issues:

- Limited choices for services
- Telecom connection from community provided by monopoly vendor
- All existing vendors operated from outside community
- Quality of telecom service lags national standards
- Prices for service higher than national average