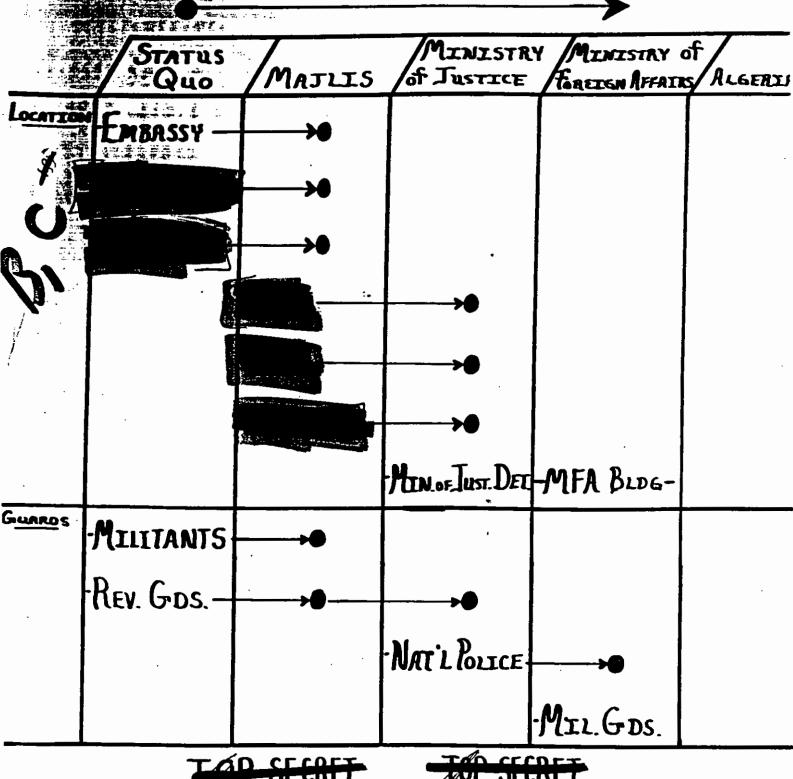

Subject: Field Survey

Pursuant to NCA guidance to develop a plan for rescue and extraction of the hostages in one night, the JTF Commander, TF Snowbird, requested that Major develop a plan to survey conditions in countries near Iran. This survey was to determine if conditions in these countries would enable the introduction of elements of a future hostage rescue force and/or other persons in support of such a force. In accordance with guidance, we were not to contact any official of a foreign government, but rather to conduct the survey on a low-key, unobtrusive basis. We were to use extreme caution to preclude any possibility of disclosing our true purpose to persons who did 'not have a strict need-to-know.

Planning and Coordination: In coordination with the other elements of the Washington intelligence community and others, we developed a plan to survey Our plan entailed travel to key cities in each

country where we would contact nersons we believed could assist,

or were personally known to me to be loyal and trustworthy. Conceptually, we hoped, in the to be able to outline a structure and provide a means of double checking the structure once infiltration was attempted. We also planned to determine the feasibility of h

contact was established li however, required sistance.

Execution:

and I departed Washington for where we established for 18 June, a meeting with

We sketchily outlined a requirements He stated that such activities were sometime in the future. common and that he would meet with us on the following Monday in/ to arrange a meeting with a person who engaged in such activities on a routine basis,