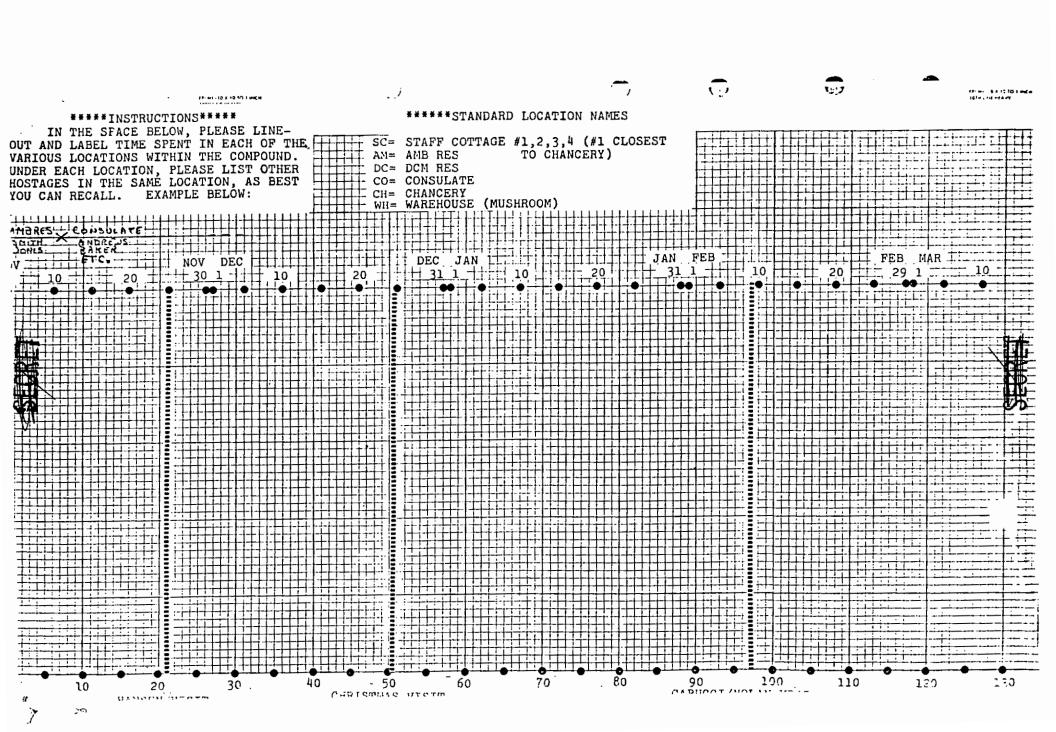

|                    | CIV        |     | ·                                     |
| -   | 20-KEOGH, WILLIAM     |                    | CIV        |     | <del></del>                           |
|     | 21-KIRTLEY, STEVEN    | 21                 | MIL        |     |                                       |
| _   | 22-KOOB, CATHY        | 41/FEMALE          | CIV        | _·  |                                       |
| ·   | 23-KUPKE, FRED        | 33                 | CIV        |     |                                       |
| _   | 24-LAUTERBACH, STEVEN | 28                 | CIV        |     | · · · · · · · · · · · · · · · · · · · |
|     | 25-LEE, GARY          | 37                 | CIA        |     |                                       |





11.

1 - 4 - 3 - 3

. 2.7

. - :

1







Item Number:

#### Intelligence Historical Report

J2, JTF 1-79

SUBJECT: Escape and Evasion

TIMEFRAME: Oct - Dec 1

Dec 1980

CLASSIFICATION REMEN EO 1236

CONSENTED SII 22 JUL 9

DERIVATIVE SI SI DOD N'MEC

DESI SI DOMINISTRUDED TO JULIUL

REVIEN SN UA DR

DERIVED FROM MULTIPLE STATES

#### SUMMARY:

- 1. The E&E package was initiated to be an Annex for SNOWBIRD Option XII (Heavy Option).
- 2. The document was producted both as an active annex and to provide a framework for further operational E&E annexes.
- 3. Meetings with the prime Users (150W) 101st 101st 101st
- 4. Initial meeting covered the assumptions needed to produce the document. After approval of the assumptions by a second meeting was held to flesh out the requirements.
- 5 J2: collated all imputs and wrote a draft do