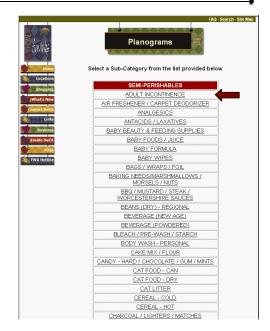

 When the Business page is displayed, click Planograms.

- Simply click the Category that you would like to review.
  - For Example: Click SEMI-PERISHABLES

- All Sub-Categories within the Category are displayed.
  - Click the Sub- Category that you would like to review.
  - For Example:
     Click ADULT INCONTINENCE