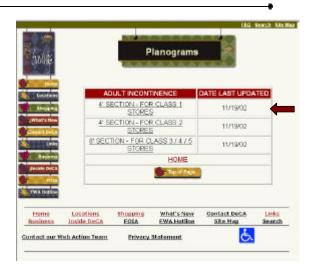

- All Sections within the Sub-Category are displayed.
- NOTE: The "DATE LAST UPDATED" field will display the ACTUAL DATE, that the file(s) were added to www.commissaries.com.
  - Click the **Section** that you would like to review.
  - For Example: Click 4' SECTION – FOR CLASS 1 STORES