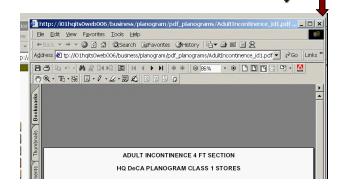

File Edit View Favorites Tools Help

The Planogram for the:

# **SECTION:**

4' SECTION - FOR CLASS 1 STORES

## **SUB CATEGORY:**

**ADULT INCONTINENCE** 

## **CATEGORY:**

**SEMI-PERISHABLES** 

then displays

 $\leftarrow \text{Back} \quad \forall \quad \Rightarrow \quad \textcircled{3} \quad \textcircled{2} \quad \textcircled{3} \quad \textcircled{3} \quad \textcircled{3} \text{Search} \quad \textcircled{1} \text{Favorites} \quad \textcircled{3} \text{History} \quad \boxed{\mathbb{P}_{3}} \quad \textcircled{3} \quad \boxed{\mathbb{P}_{3}} \quad \boxed{$ 87 Q · To · S | E · 1 · 2 · 3 6 | 8 6 8 6 6 ADULT INCONTINENCE 4 FT SECTION HQ DeCA PLANOGRAM CLASS 1 STORES M1 FOISE PADS REGULAR 22CT 3600019581 DEPEND UNDERWEAR PROTECTIVE MED N SM 20C POISE PADS REGULAR 22CT K1 DEPEND UNDERGARMENT EL XAB 30CT 3600019640 K1 DEPEND UNDERGARMENT EL XAB 30CT 3600019640 DEPEND UNDRWR PROTECTV LRG SZ 18CT K1 K1 K1
DEPEND GUARDS FOR MEN DEPEND GUARDS FOR MEN DEPEND GUARDS FOR MEN 52CT 3600019278 52CT 3600019278 52CT 3600019278 K1 DEPEND BRIEFS K1 DEPEND BRIEFS K1-NEW CERTAINTY MEDIUM 22CT 8600019750 MEDIUM 22CT 3600019750 4815732016 Traffic--> Leit to Right Page 1

00 JANUARY 2002 HQ DISCAMBU PLANOGRAM APRROVED CATEGORY BUYER MARYE A. CARR-ALFORD THIS IS A FACINGS SPECIFIC PLANOGRAM, FACINGS MAY BE ADJUSTED TO ACCOMMODATE NEW AND REGIONAL ITEM B

 To select another Planogram, simply close the window(s), by clicking the X at the top of your browser's window.