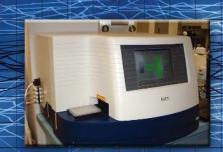

## **Detection Systems:**

**DNA** detection using real-time PCR

384-Well plate format for high throughput

**Triplicate Testing to** increase confidence

ABI 7900

**BV M8 (Electrochemiluminescence** Assay)

The M8 utilizes BV's patented ECL immunoassay which allows for processing of 96 samples in 20 minutes, much quicker than traditional ELISA's.