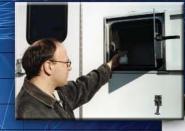

er Day

7 Target Bio Warfare Agents

Additional target development

Upgradeable to BSL-3 / BSL-4 for Emergency Situations

THROUGH THREE ARRESTS

Surge Capacity



**Robotic Sample Prep** 

Analysis via 2 technologies (Polymerase Chain Reaction (PCR), Electrochemiluminescence (ECL) )

Classical Microbiology

Operated by 2 People / Shift (Technicians/ Scientists



**Microscope** 



**Biosafety Cabinet** 

## Mobile capability:

Deployable via F-450 Truck or via Military Air Independent Electrical Power Shore Electrical Power Connection Enhanced Climate Control



**STORM Trailer** 



**Biomek FX** 

Biomek FX performs DNA extraction on environmental sample, and uses purified DNA to prepare PCR assay. Prepared assays are then transported from the Biomek FX to their respective analyzers.



Pass Through and Glove Box