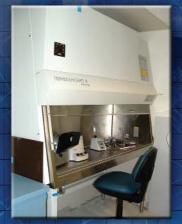

## **Equipment:**

BIOMEK FX Robotic Lab Automation ABI 7900HT PCR (DNA Analysis)

BV M8 (Electrochemiluminescence Assay)
Incubator

**Autoclave** 

Class II Biosafety Cabinet (6 foot)

Chemical Glove Box (4 foot, interlocked doors)

**Microscope** 

**Biosafety Cabinet** 