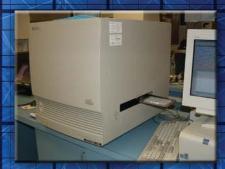

## **Detection Systems:**

**DNA** detection using real-time PCR

384-Well plate format for high throughput

**Triplicate Testing to** increase confidence

ABI 7900

**BV M8 (Electrochemiluminescence** Assay)

The M8 utilizes BV's patented ECL immunoassay which allows for processing of 96 samples in 20 minutes, much quicker than traditional ELISA's.