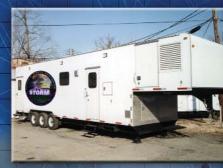

HIGH THROUGHPUT MOBILE BIOMONITORING INITIATIVE

## Mobile capability:

Deployable via F-450 Truck or via Military Air Independent Electrical Power Shore Electrical Power Connection Enhanced Climate Control

**STORM Trailer** 

**Biomek FX** 

Biomek FX performs DNA extraction on environmental sample, and uses purified DNA to prepare PCR assay. Prepared assays are then transported from the Biomek FX to their respective analyzers.