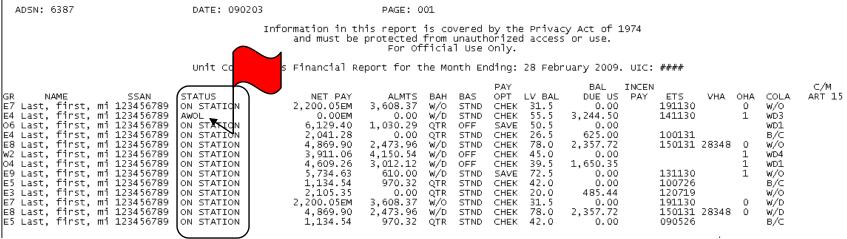

ADSN: 6387 DATE: 090203 PAGE: 001

> Information in this report is covered by the Privacy Act of 1974 and must be protected from unauthorized access or use. For Official Use Only.

Unit Commander's Financial Report for the Month Ending: 28 February 2009. UIC: ####

|    |              |              |            |            |          |     |      | PAY  |        | BAL      | INCEN |        |       |     |      | C/M    |
|----|--------------|--------------|------------|------------|----------|-----|------|------|--------|----------|-------|--------|-------|-----|------|--------|
| GR | NAME         | SSAN         | STATUS     | NET PAY    | ALMTS    | BAH | BAS  | OPT  | LV BAL | DUE US   | PAY   | ETS    | VHA   | OHA | COLA | ART 15 |
| E7 | Last, first, | mi 123456789 | ON STATION | 2,200.05EM | 3,608.37 | W/0 | STND | CHEK | 31.5   | 0.00     |       | 191130 |       | 0   | W/O  |        |
| E4 | Last, first, | mi 123456789 | AWOL       | 0.00EM     | 0.00     | W/D | STND | CHEK | 55.5   | 3,244.50 |       | 141130 |       | 1   | WD3  |        |
| 06 | Last, first, | mi 123456789 | ON STATION | 6,129.40   | 1,030.29 | QTR | OFF  | SAVE | 50.5   | 0.00     |       |        |       |     | WD1  |        |
| E4 | Last, first, | mi 123456789 | ON STATION | 2,041.28   | 0.00     | QTR | STND | CHEK | 26.5   | 625.00   |       | 100131 |       |     | B/C  |        |
| E8 | Last, first, | mi 123456789 | ON STATION | 4,869.90   | 2,473.96 | W/D | STND | CHEK | 78.0   | 2,357.72 |       | 150131 | 28348 | 0   | W/O  |        |
| W2 | Last, first, | mi 123456789 | ON STATION | 3,911.06   | 4,150.54 | W/D | OFF  | CHEK | 45.0   | 0.00     |       |        |       | 1   | WD4  |        |
| 04 | Last, first, | mi 123456789 | ON STATION | 4,609.26   | 3,012.12 | W/D | OFF  | CHEK | 39.5   | 1,650.35 |       |        |       | 1   | WD1  |        |
| E9 | Last, first, | mi 123456789 | ON STATION | 5,734.63   | 610.00   | W/D | STND | SAVE | 72.5   | 0.00     |       | 131130 |       | 1   | W/O  |        |
| E5 | Last, first, | mi 123456789 | ON STATION | 1,134.54   | 970.32   | QTR | STND | CHEK | 42.0   | 0.00     |       | 100726 |       |     | B/C  |        |
| E3 | Last, first, | mi 123456789 | ON STATION | 2,105.35   | 0.00     | QTR | STND | CHEK | 20.0   | 485.44   |       | 120719 |       |     | W/O  |        |
| E7 | Last, first, | mi 123456789 | ON STATION | 2,200.05EM | 3,608.37 | W/O | STND | CHEK | 31.5   | 0.00     |       | 191130 |       | 0   | W/D  |        |
| E8 | Last, first, | mi 123456789 | ON STATION | 4,869.90   | 2,473.96 | W/D | STND | CHEK | 78.0   | 2,357.72 |       | 150131 | 28348 | 0   | W/D  |        |
| E5 | Last, first, | mi 123456789 | ON STATION | 1,134.54   | 970.32   | QTR | STND | CHEK | 42.0   | 0.00     |       | 090526 |       |     | B/C  |        |
|    |              |              |            |            |          |     |      |      |        |          |       |        |       |     |      |        |

GR - BASIC PAY GRADE NAME - 1ST NINE OF NAME

SSAN - SOCIAL SECURITY ACCOUNT NUMBER

NET PAY - MONTHLY NET PAY; EM = MBR PAID END OF MONTH ONLY ALMTS - TOTAL OF MONTHLY ALLOTMENTS

BAQ - W/D = WITH DEP; W/O = WITHOUT DEP; REB = PARTIAL REBATE; QTR = FAMILY TYPE HOUSING; DIF = BAQ DIFFERENTIAL

BAS - SR = SEPARATE RATIONS; RNA = RATIONS-IN-KIND NOT AVAILABLE; EMG = RATIONS UNDER EMERGENCY CONDITIONS; YES = OFFICER OR WARRANT OFFICER

COLA - COST OF LIVING ALLOWANCE, W/O = WITHOUT DEP: B/C BARRACK COLA; WD# = WITH DEP AND THE NUMBER OF DEP FOR WHICH COLA IS AUTHORIZED.

PAY-OPT - CHEK = CHECKING ACCOUNT; SAVE = SAVINGS ACCOUNT OF A FINANCIAL INSTITUTION; ADDR = LOCAL ADDRESS

LV BAL - LEAVE BALANCE AT END OF MONTH C/M ART 15 - COLLECTION FOR COURTS MARTIAL OR ARTICLE 15

BAL DUE US - AMOUNT OWED OR INDEBTEDNESS AT END OF MONTH

INCEN PAY - YES = MBR RECEIVING INCENTIVE PAY ETS - EXPIRATION OF TERM OF SERVICE. THIS WILL SHOW

FOUR MONTHS PRIOR TO ETS.

STATUS - MBR DUTY STATUS, IF OTHER THAN DUTY.

FILD = FIELD DUTY; AWOL = ABSENT W/O LEAVE

SUSP = SUSPENDED STATUS; DEST = DESERTED

CONF = CONFINEMENT; BLANK = ON DUTY

OHA - OVERSEAS HOUSING ALLOWANCE. WD# = WITH DEP AND

NUMBER SHARING RENT; W/O = WITHOUT DEP

 Legend is outdated Certification is valid

\* I certify that I have reviewed the accountability and duty status of the members on this UCFR and they are assigned or attached to my unit, unless annotated otherwise. To the best of my knowledge this information is correct or has been corrected on this report.