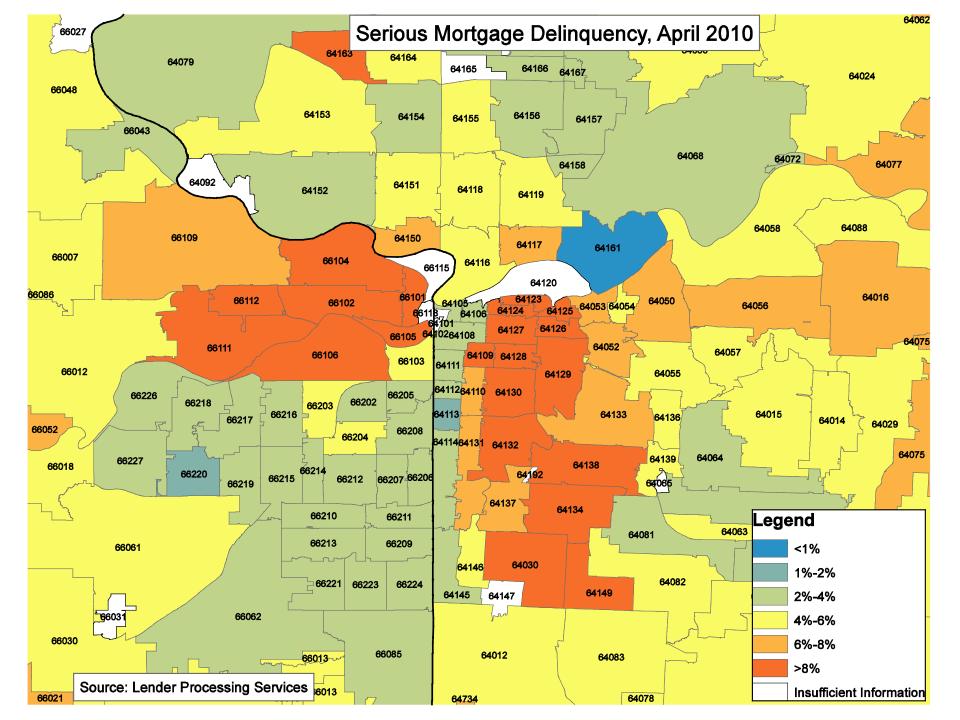

# Mortgage Situation

| Status of Mortgage Pool                                         | KC Metro | Kansas City | Missouri | USA  |
|-----------------------------------------------------------------|----------|-------------|----------|------|
| Delinquent 30 days                                              | 2.9      | 3.3         | 3.3      | 2.8  |
| Delinquent 60 days                                              | 1.1      | 1.2         | 1.2      | 1.0  |
| Delinquent 90 days +                                            | 2.8      | 3.7         | 3.0      | 3.4  |
| In Foreclosure Process                                          | 1.9      | 2.0         | 1.8      | 3.9  |
|                                                                 |          |             |          |      |
| SERIOUSLY DELINQUENT                                            | 4.7      | 5.7         | 4.8      | 7.3  |
|                                                                 |          |             |          |      |
| TOTAL PAST DUE                                                  | 8.7      | 10.2        | 9.3      | 11.1 |
| Data Source: Lender Processing Services, Inc. (April 2012 data) |          |             |          |      |