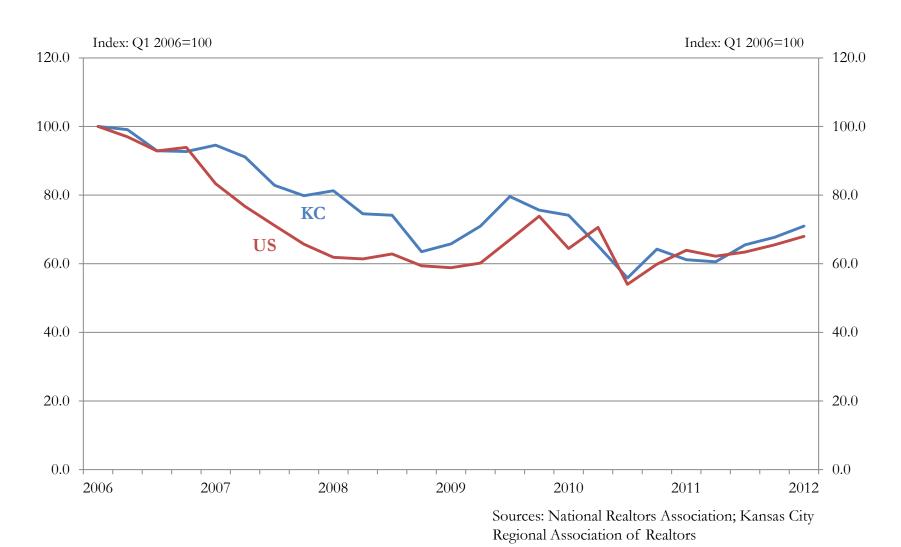

#### Housing Market Trends in Kansas City

Foreclosure Mortgage and Scam Breakfast Forum

Federal Reserve Bank of Kansas City Kansas City, MO June 20, 2012

Kelly D. Edmiston

## Existing Home Sales



### Existing Single-Family Home Sales

#### **Demand Constraints**

- Economy/Financial Security
- Uncertainty about Market
- Household Formation
- Credit Availability

Homebuyer Traffic

Proprietary data removed



#### Months Supply of Existing Homes (KC MSA)



Source: Kansas City Regional Association of Realtors

### Existing Single-Family Home Prices



# Mortgage Situation

| Status of Mortgage Pool                                         | KC Metro | Kansas City | Missouri | USA  |
|-----------------------------------------------------------------|----------|-------------|----------|------|
| Delinquent 30 days                                              | 2.9      | 3.3         | 3.3      | 2.8  |
| Delinquent 60 days                                              | 1.1      | 1.2