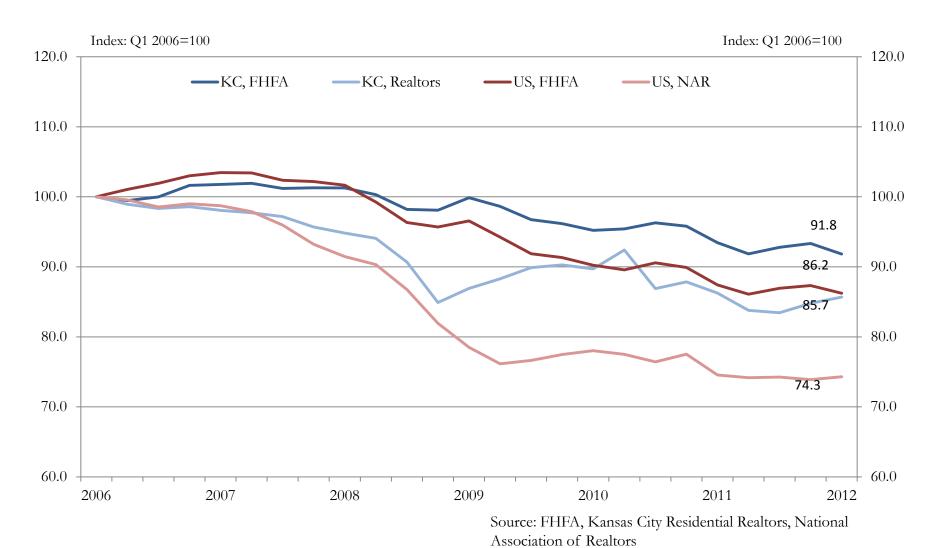

#### Housing Market Trends in Kansas City

Foreclosure Mortgage and Scam Breakfast Forum

Federal Reserve Bank of Kansas City Kansas City, MO June 20, 2012

Kelly D. Edmiston

## Existing Home Sales



### Existing Single-Family Home Sales

#### **Demand Constraints**

- Economy/Financial Security
- Uncertainty about Market
- Household Formation
- Credit Availability

Homebuyer Traffic

Proprietary data removed



#### Months Supply of Existing Homes (KC MSA)



Source: Kansas City Regional Association of Realtors

### Existing Single-Family Home Prices



# Mortgage Situation

| Status of Mortgage Pool                                         | KC Metro | Kansas City | Missouri | USA  |
|-----------------------------------------------------------------|----------|-------------|----------|------|
| Delinquent 30 days                                              | 2.9      | 3.3         | 3.3      | 2.8  |
| Delinquent 60 days                                              | 1.1      | 1.2         | 1.2      | 1.0  |
| Delinquent 90 days +                                            | 2.8      | 3.7         | 3.0      | 3.4  |
| In Foreclosure Process                                          | 1.9      | 2.0         | 1.8      | 3.9  |
|                                                                 |          |             |          |      |