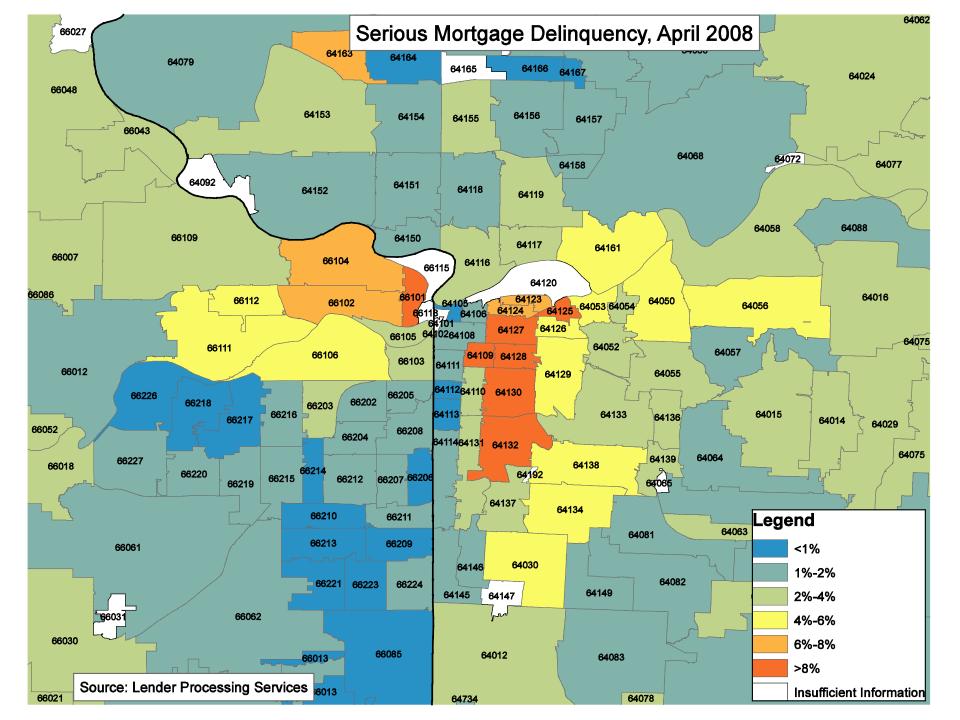

# Mortgage Situation

| Status of Mortgage Pool                                         | KC Metro | Kansas City | Missouri | USA  |
|-----------------------------------------------------------------|----------|-------------|----------|------|
| Delinquent 30 days                                              | 2.9      | 3.3         | 3.3      | 2.8  |
| Delinquent 60 days                                              | 1.1      | 1.2         | 1.2      | 1.0  |
| Delinquent 90 days +                                            | 2.8      | 3.7         | 3.0      | 3.4  |
| In Foreclosure Process                                          | 1.9      | 2.0         | 1.8      | 3.9  |
|                                                                 |          |             |          |      |
| SERIOUSLY DELINQUENT                                            | 4.7      | 5.7         | 4.8      | 7.3  |
|                                                                 |          |             |          |      |
| TOTAL PAST DUE                                                  | 8.7      | 10.2        | 9.3      | 11.1 |
| Data Source: Lender Processing Services, Inc. (April 2012 data) |          |             |          |      |