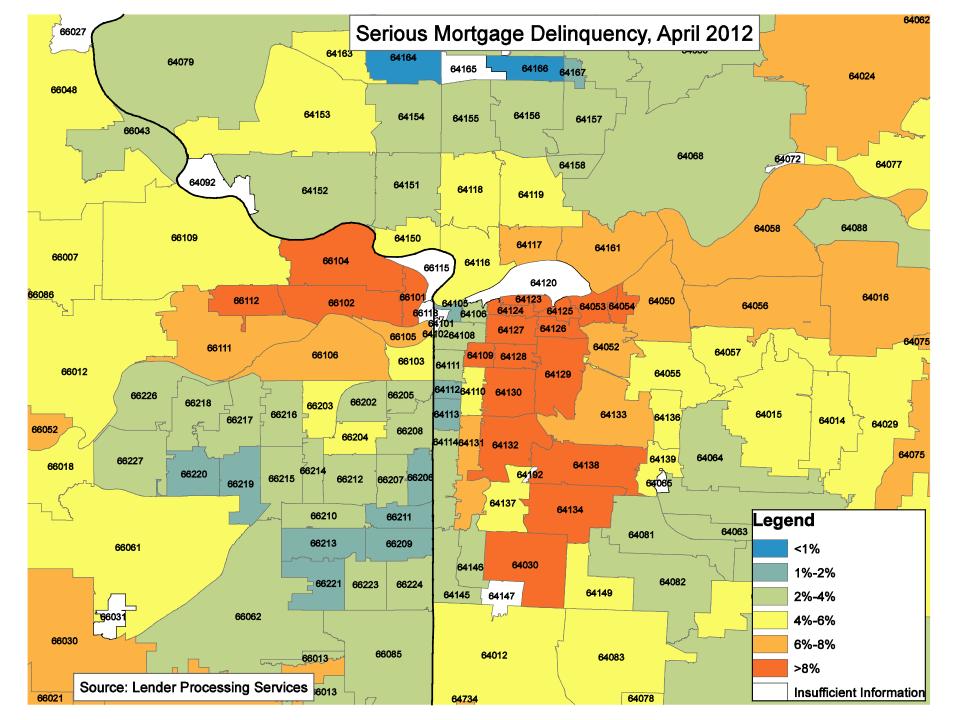

# Mortgage Situation

| Status of Mortgage Pool                                         | KC Metro | Kansas City | Missouri | USA  |
|-----------------------------------------------------------------|----------|-------------|----------|------|
| Delinquent 30 days                                              | 2.9      | 3.3         | 3.3      | 2.8  |
| Delinquent 60 days                                              | 1.1      | 1.2         | 1.2      | 1.0  |
| Delinquent 90 days +                                            | 2.8      | 3.7         | 3.0      | 3.4  |
| In Foreclosure Process                                          | 1.9      | 2.0         | 1.8      | 3.9  |
|                                                                 |          |             |          |      |
| SERIOUSLY DELINQUENT                                            | 4.7      | 5.7         | 4.8      | 7.3  |
|                                                                 |          |             |          |      |
| TOTAL PAST DUE                                                  | 8.7      | 10.2        | 9.3      | 11.1 |
| Data Source: Lender Processing Services, Inc. (April 2012 data) |          |             |          |      |