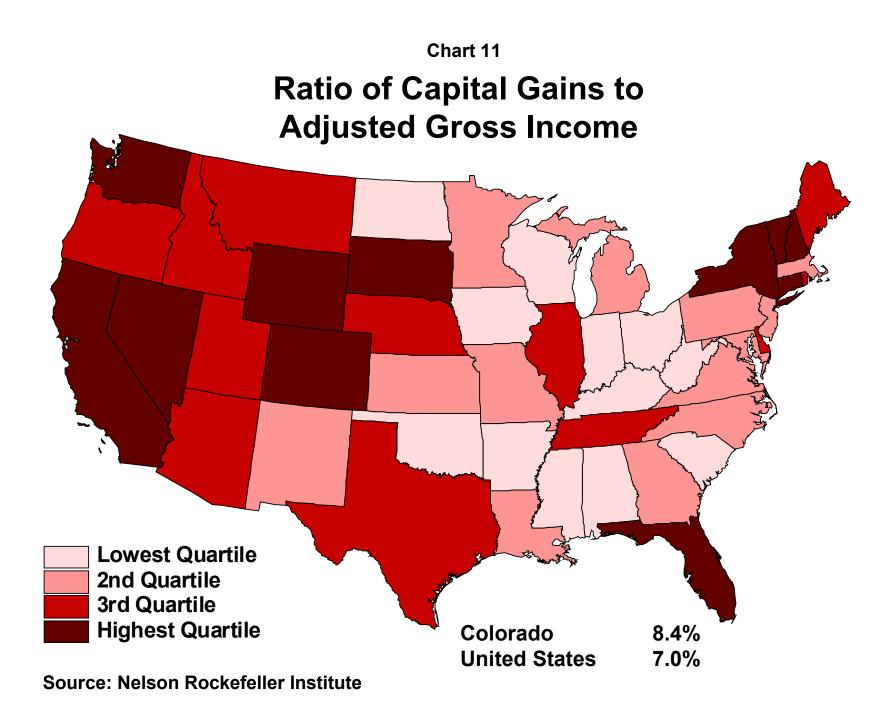

# **Concentration of Urban Banking Markets\***

\* Weighted average of Herfindahl Index

#### Chart 5