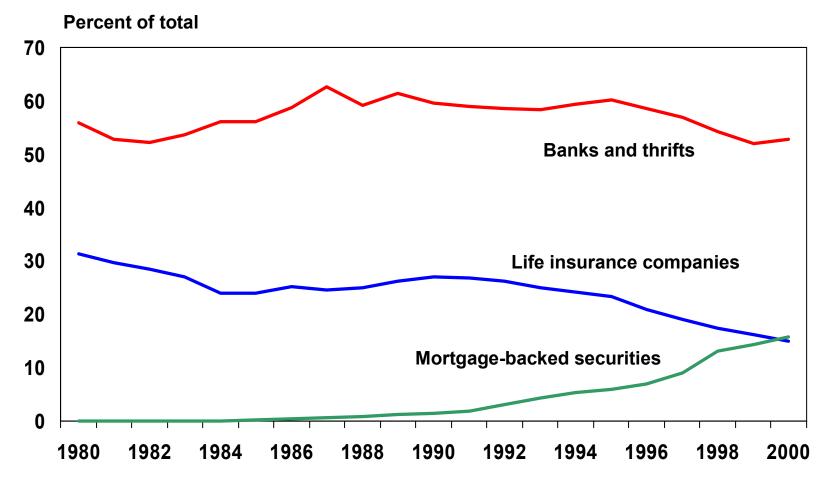

# Composition of Household Financial Assets U.S., End of Year

\* Includes 401(K) holdings