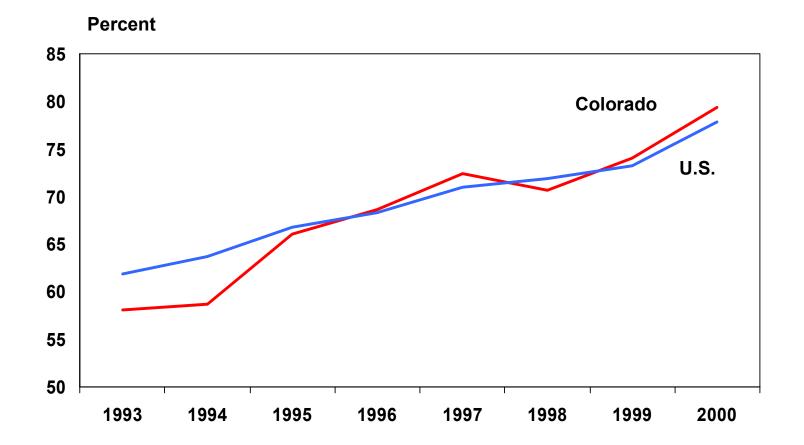

--------------------|---------------------------------|---------------------------------|
| Stop-payment<br>orders | \$20.10                | \$14.50                 | \$5.60                          | \$2.70                          |
| Bounced<br>checks      | \$21.80                | \$17.00                 | \$4.80                          | \$2.40                          |

Chart 6

# **Growth in Business Loans at Small Banks\***



\* Organizations under \$1b in size



# **New Bank Charters in U.S.**



Source: FDIC

#### Chart 8

# Composition of Household Financial Assets U.S., End of Year



\* Includes 401(K) holdings



### Growth in Deposits and Personal Income Colorado





### Chart 10 Denver Employment Growth 1990-2000







# Loan-Deposit Ratio at Small Banks\* Midyear



\* Organizations under \$1b in size



### Commercial Mortgage Holdings in U.S. End of Year



Source: Federal Reserve

# Market Capitalization of REITs in U.S. End of Year

Chart 14



Source: National Association of Real Estate Investment Trusts

# **Office Construction and Vacancy Rate in Denver**



Chart 16

# **Annual Venture Capital Investment**



Source: National Venture Capital Association

### **Colorado Venture Capital Investment vs. the Nasdaq**



Source: National Venture Capital Association