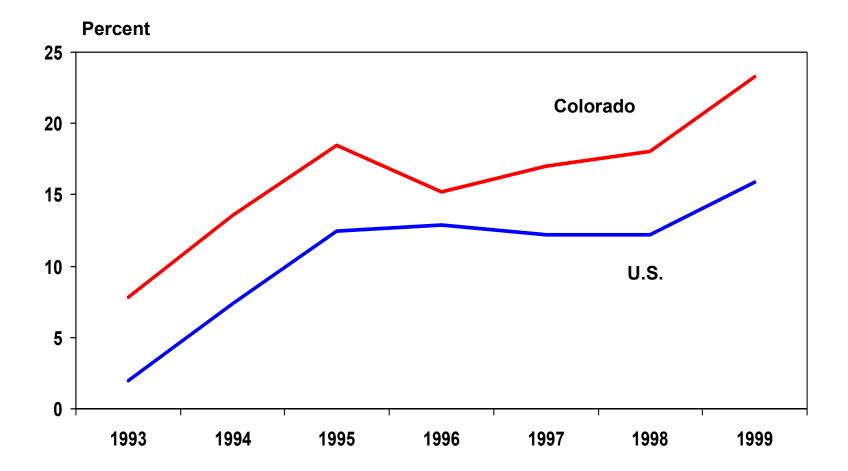

dyear



# **Concentration of Urban Banking Markets\***



\* Weighted average of Herfindahl Index

#### Chart 5

# Average Fees by Type of Bank U.S., 1999

|                        | Multi-<br><u>State</u> | Single-<br><u>State</u> | Unadjusted<br><u>Difference</u> | Adjusted for<br>Size & Location |
|------------------------|------------------------|-------------------------|---------------------------------|---------------------------------|
| Stop-payment<br>orders | \$20.10                | \$14.50                 | \$5.60                          | \$2.70                          |
| Bounced<br>checks      | \$21.80                | \$17.00                 | \$4.80                          | \$2.40                          |

Chart 6

# **Growth in Business Loans at Small Banks\***



\* Organizations under \$1b in size



# **New Bank Charters in U.S.**



Source: FDIC

#### Chart 8

# Composition of Household Financial Assets U.S., End of Year



\* Includes 401(K) holdings



### Growth in Deposits and Personal Income Colorado





### Chart 10 Denver Employment Growth 1990-2000







# Loan-Deposit Ratio at Small Banks\* Midyear



\* Organizations under \$1b in size



### Commercial Mortgage Holdings in U.S. End of Year



Source: Federal Reserve

# Market Capitalization of REITs in U.S. End of Year

Chart 14



Source: National Association of Real Estate Investment Trusts

# **Office Construction and Vacancy Rate in Denver**



Chart 16

# **Annual Venture Capital Investment**



Source: National Venture Capital Association

### **Colorado Venture Capital Inve