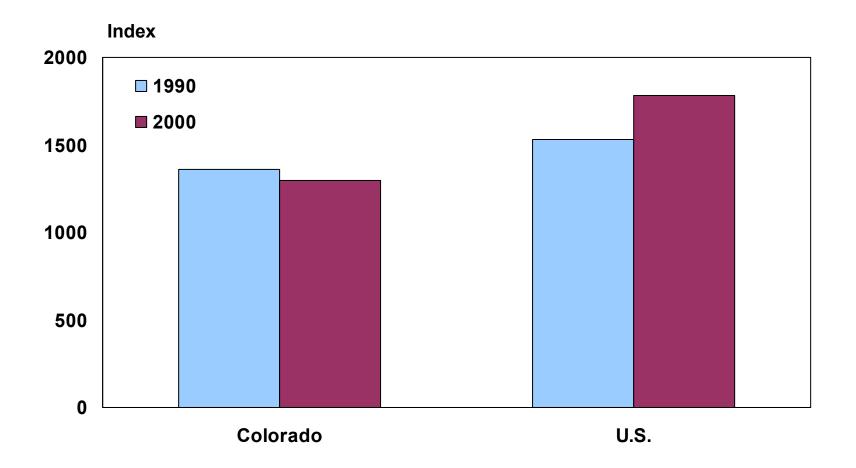

# **Concentration of Urban Banking Markets\***

\* Weighted average of Herfindahl Index