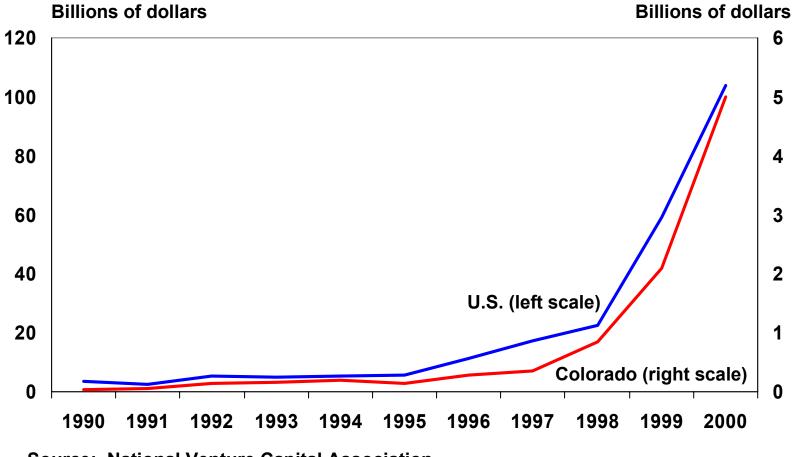

# **Annual Venture Capital Investment**

Source: National Venture Capital Association