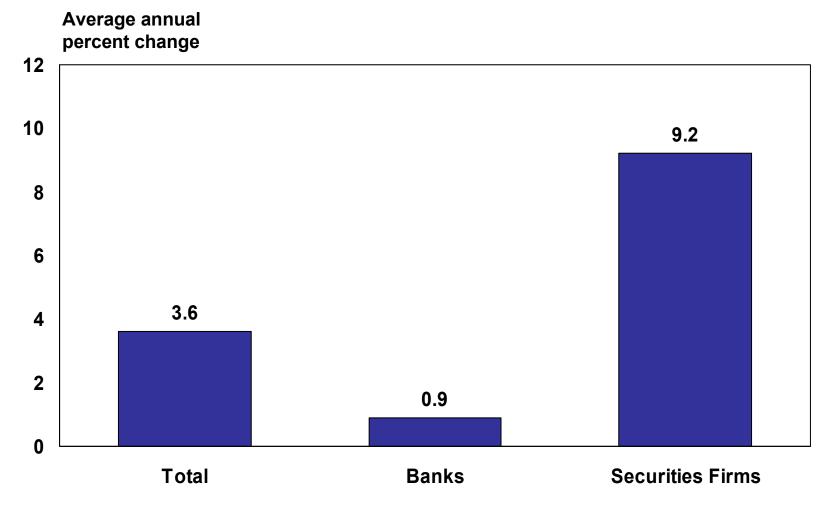

----------------------|------------------------|-------------------------|---------------------------------|---------------------------------|
| Stop-payment<br>orders | \$20.10                | \$14.50                 | \$5.60                          | \$2.70                          |
| Bounced<br>checks      | \$21.80                | \$17.00                 | \$4.80                          | \$2.40                          |

Chart 6

# **Growth in Business Loans at Small Banks\***



\* Organizations under \$1b in size



# **New Bank Charters in U.S.**



Source: FDIC

#### Chart 8

# Composition of Household Financial Assets U.S., End of Year



\* Includes 401(K) holdings



### Growth in Deposits and Personal Income Colorado





### Chart 10 Denver Employment Growth 1990-2000







# Loan-Deposit Ratio at Small Banks\* Midyear



\* Organizations under \$1b in size



### Commercial Mortgage Holdings in U.S. End of Year



Source: Federal Reserve

# Market Capitalization of REITs in U.S. End of Year

Chart 14



Source: National Association of Real Estate Investment Trusts

# **Office Construction and Vacancy Rate in Denver**



Chart 16

# **Annual Venture Capital Investment**



Source: National Venture Capital Association

### **Colorado Venture Capital Investment vs. the Nasdaq**



Source: National Venture Capital Association