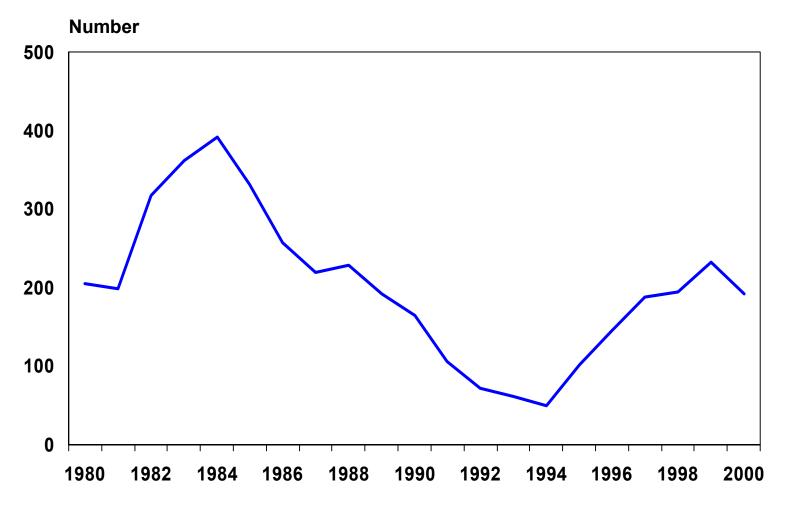

rage of Herfindahl Index

#### Chart 5

# Average Fees by Type of Bank U.S., 1999

|                        | Multi-<br><u>State</u> | Single-<br><u>State</u> | Unadjusted<br><u>Difference</u> | Adjusted for<br>Size & Location |
|------------------------|------------------------|-------------------------|---------------------------------|---------------------------------|
| Stop-payment<br>orders | \$20.10                | \$14.50                 | \$5.60                          | \$2.70                          |
| Bounced<br>checks      | \$21.80                | \$17.00                 | \$4.80                          | \$2.40                          |

Chart 6

# **Growth in Business Loans at Small Banks\***



\* Organizations under \$1b in size



# **New Bank Charters in U.S.**



Source: FDIC

#### Chart 8

# Composition of Household Financial Assets U.S., End of Year



\* Includes 401(K) holdings



### Growth in Deposits and Personal Income Colorado





### Chart 10 Denver Employment Growth 1990-2000







# Loan-Deposit Ratio at Small Banks\* Midyear



\* Organizations under \$1b in size



### Commercial Mortgage Holdings in U.S. End of Year



Source: Federal Reserve

# Market Capitalization of REITs in U.S. End of Year

Chart 14



Source: National Association of Real Estate Investment Trusts

# **Office Construction and Vacancy Rate in Denver**



Chart 16

# **Annual Venture Capital Investment**



Source: National Venture Capital Association

### **Colorado Venture Capital Investment vs. the Nasdaq**



Source: National Venture Capital Association