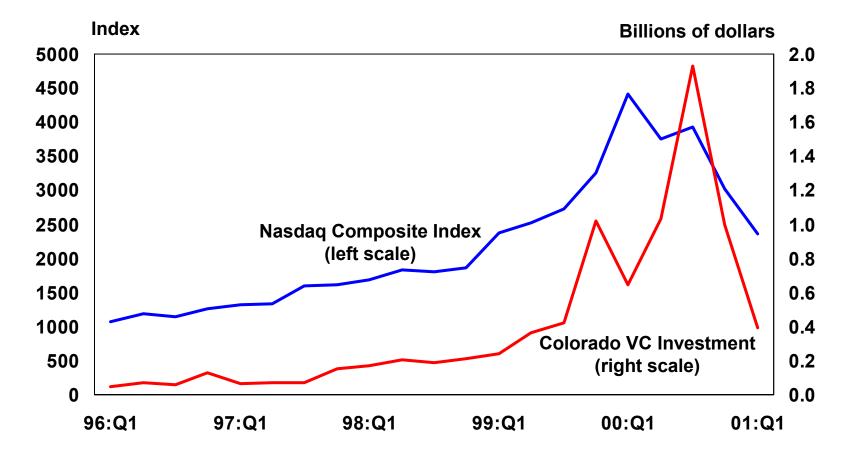

### **Colorado Venture Capital Investment vs. the Nasdaq**

Source: National Venture Capital Association