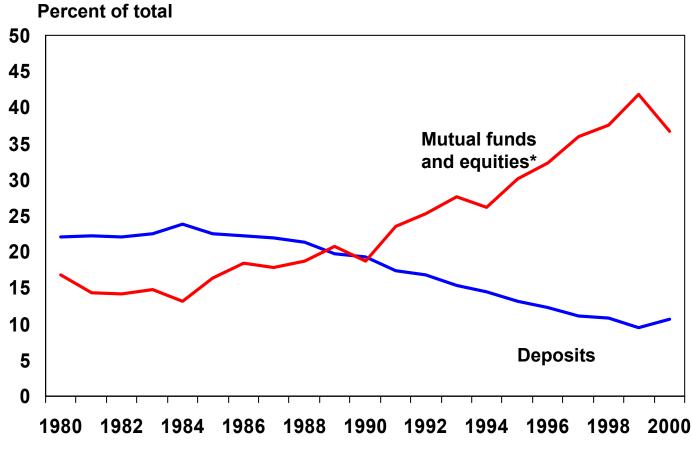

# Composition of Household Financial Assets U.S., End of Year

\* Includes 401(K) holdings