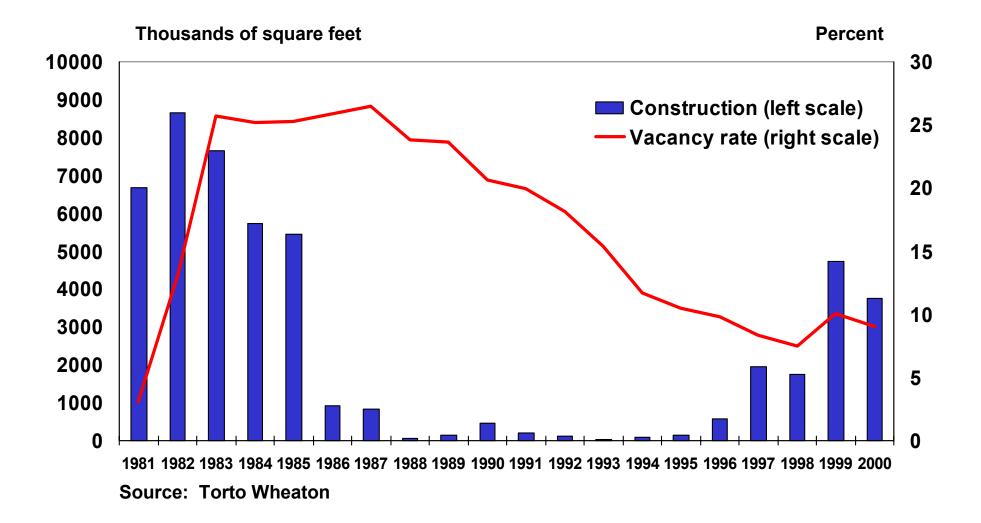

| \$4.80                          | \$2.40                          |

Chart 6

# **Growth in Business Loans at Small Banks\***



\* Organizations under \$1b in size



# **New Bank Charters in U.S.**



Source: FDIC

#### Chart 8

# Composition of Household Financial Assets U.S., End of Year



\* Includes 401(K) holdings



### Growth in Deposits and Personal Income Colorado





### Chart 10 Denver Employment Growth 1990-2000







# Loan-Deposit Ratio at Small Banks\* Midyear



\* Organizations under \$1b in size



### Commercial Mortgage Holdings in U.S. End of Year



Source: Federal Reserve

# Market Capitalization of REITs in U.S. End of Year

Chart 14



Source: National Association of Real Estate Investment Trusts

# **Office Construction and Vacancy Rate in Denver**



Chart 16

# **Annual Venture Capital Investment**



Source: National Venture Capital Association

### **Colorado Venture Capital Investment vs. the Nasdaq**



Source: National Venture Capital Association