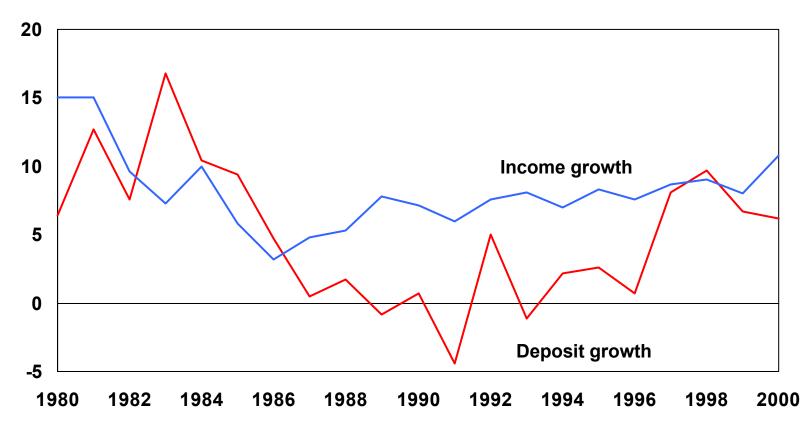

ference</u> | Adjusted for<br>Size & Location |
|------------------------|------------------------|-------------------------|---------------------------------|---------------------------------|
| Stop-payment<br>orders | \$20.10                | \$14.50                 | \$5.60                          | \$2.70                          |
| Bounced<br>checks      | \$21.80                | \$17.00                 | \$4.80                          | \$2.40                          |

Chart 6

# **Growth in Business Loans at Small Banks\***



\* Organizations under \$1b in size



# **New Bank Charters in U.S.**



Source: FDIC

#### Chart 8

# Composition of Household Financial Assets U.S., End of Year



\* Includes 401(K) holdings



### Growth in Deposits and Personal Income Colorado





### Chart 10 Denver Employment Growth 1990-2000







# Loan-Deposit Ratio at Small Banks\* Midyear



\* Organizations under \$1b in size



### Commercial Mortgage Holdings in U.S. End of Year



Source: Federal Reserve

# Market Capitalization of REITs in U.S. End of Year

Chart 14



Source: National Association of Real Estate Investment Trusts

# **Office Construction and Vacancy Rate in Denver**



Chart 16

# **Annual Venture Capital Investment**



Source: National Venture Capital Association

### **Colorado Venture Capital Investment vs. the Nasdaq**



Source: National Venture Capital Association