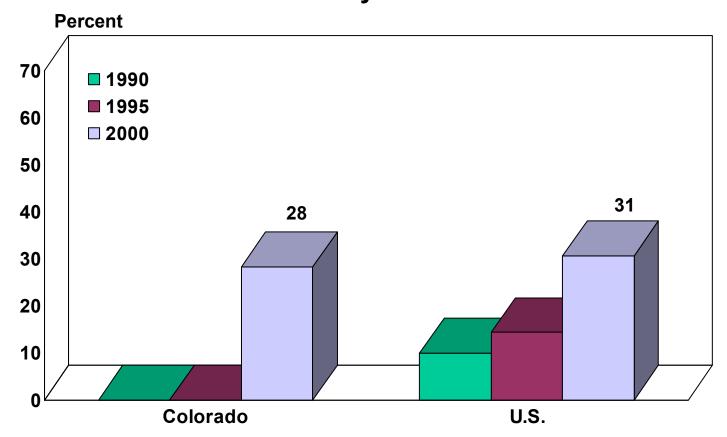

# **Assets Acquired in Bank Mergers**

# Deposit Share of Megabanks\* Midyear

\* Banking organizations over \$100b in size