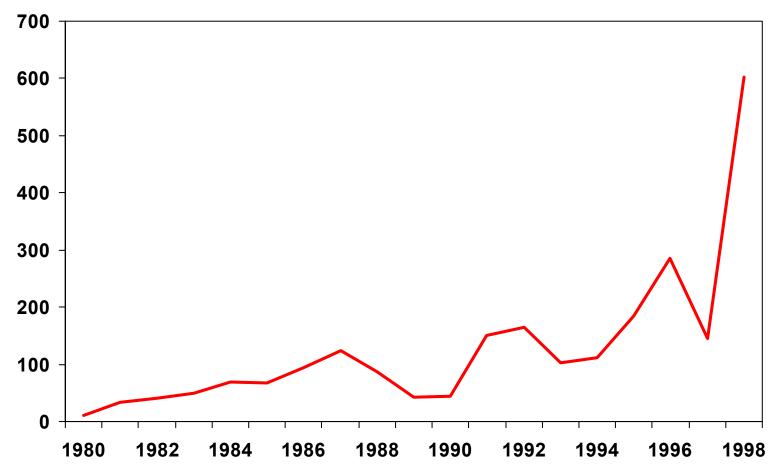

# **Annual Venture Capital Investment**

Source: National Venture Capital Association