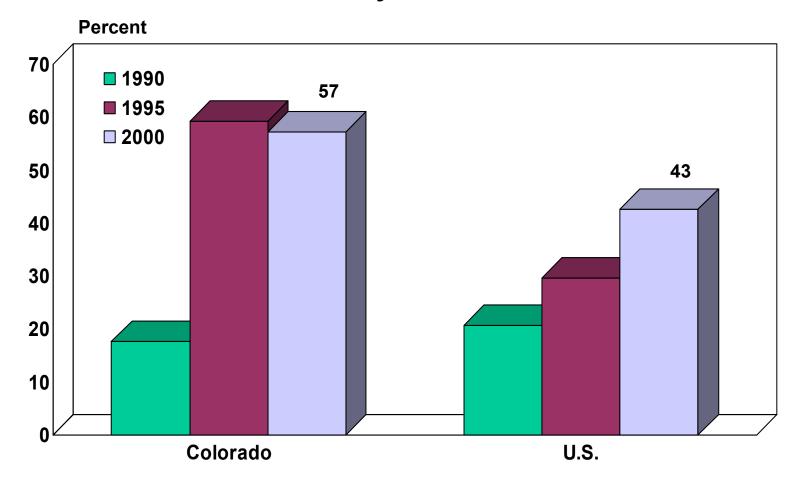

# The New Financial System: What's in It for Colorado?

# **Bill Keeton**

Senior Economist Federal Reserve Bank of Kansas City

May 2001

# **Assets Acquired in Bank Mergers**







# Deposit Share of Megabanks\* Midyear



\* Banking organizations over \$100b in size

#### Chart 3

# Deposit Share of Out-of-State Banks Midyear



# **Concentration of Urban Banking Markets\***



\* Weighted average of Herfindahl Index

#### Chart 5

# Average Fees by Type of Bank U.S., 1999

|                        | Multi-<br><u>State</u> | Single-<br><u>State</u> | Unadjusted<br><u>Difference</u> | Adjusted for<br>Size & Location |
|------------------------|------------------------|-------------------------|---------------------------------|---------------------------------|
| Stop-payment<br>orders | \$20.10                | \$14.50                 | \$5.60                          | \$2.70                          |
| Bounced<br>checks      | \$21.80                | \$17.00                 | \$4.80                          | \$2.40                          |

Chart 6

# **Growth in Business Loans at Small Banks\***



\* Or