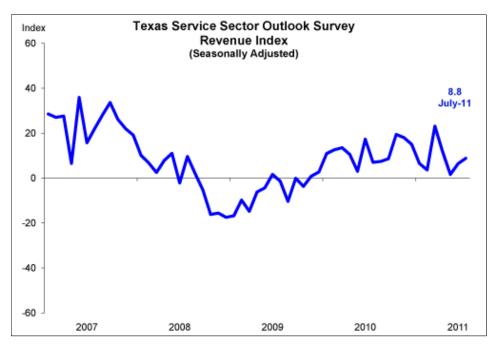

## **TEXAS SERVICE SECTOR ACTIVITY STRENGTHENS**

Texas service sector activity increased in July, according to business executives responding to the Texas Service Sector Outlook Survey. The revenue index, a key measure of state service sector conditions, climbed from 6.4 to 8.8, with 31 percent of respondents noting revenue increased from June.