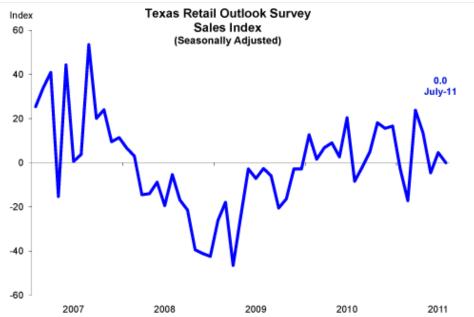

Indexes of future service sector activity generally increased from June and remained in solid positive territory.

Retail sales held steady in July, according to business executives responding to the Texas Retail Outlook Survey. After rebounding last month, the volatile sales index came in at zero, suggesting retail sales were unchanged from June. Inventories rose in July.