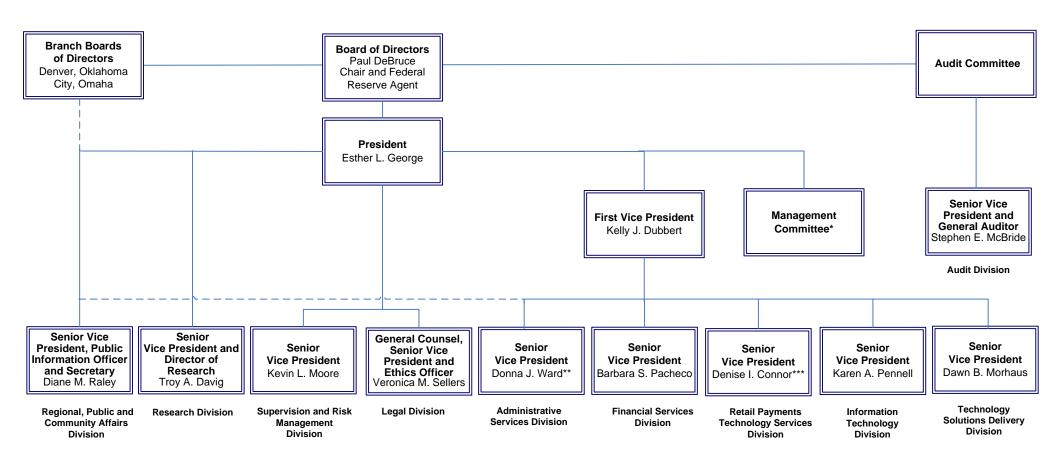

# **Organization**

This page updated August 2012 Page 2

<sup>\*</sup> Management Committee members include: Esther L. George, Kelly J. Dubbert, Denise I. Connor, Troy A. Davig, Kevin L. Moore, Dawn B. Morhaus, Barbara S. Pacheco, Karen A. Pennell, Diane M. Raley, Donna J. Ward, Veronica M. Sellers (Advisor), and Stephen E. McBride (General Auditor).

<sup>\*\*</sup> Director of the Office of Minority and Women Inclusion

<sup>\*\*\*</sup> Retail Payments Office (RPO) Chief Information Officer