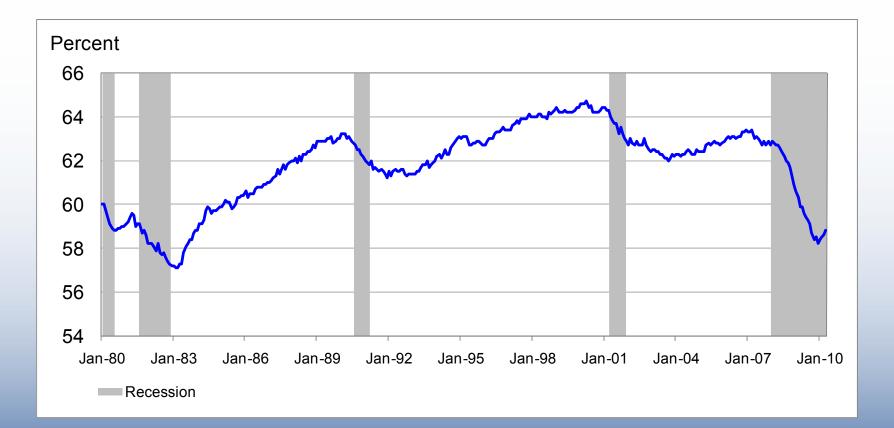

### Figure 1 Employment / Population Ratio

January 1980 - April 2010

Source: BLS, NBER / Haver Analytics

4