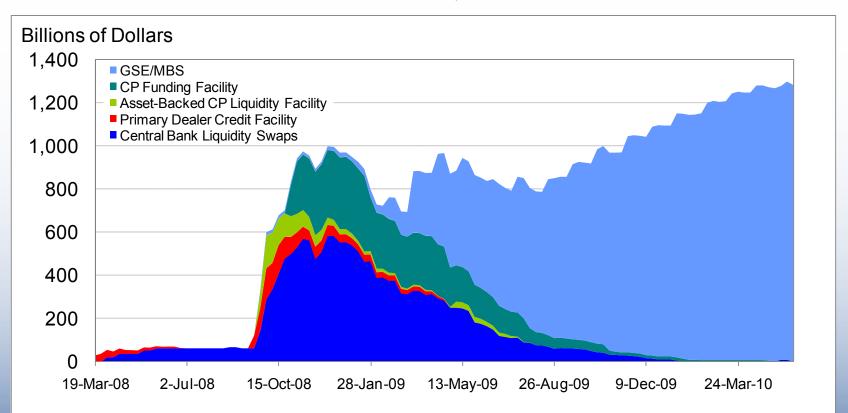

### Figure 9 Federal Reserve System Assets: Selected Temporary Operations

March 19, 2008 - May 26, 2010

Source: Federal Reserve Statistical Release H.4.1