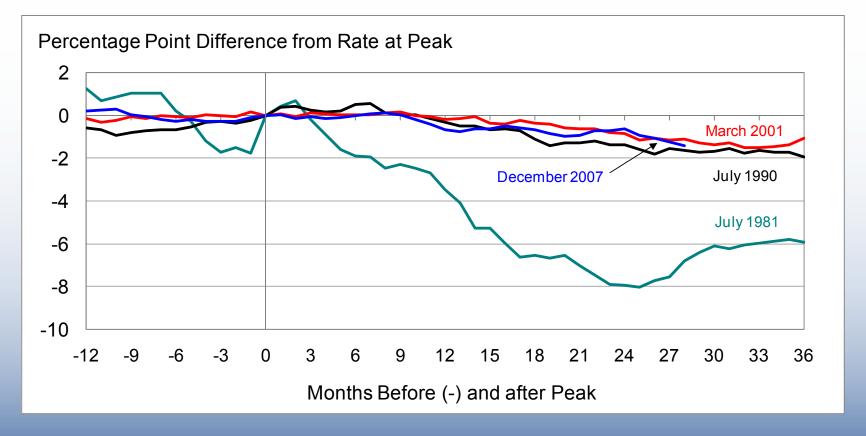

### Figure 8 Change in Inflation Rate (Core CPI) from Inflation Rate at Business Cycle Peak

Last Four Recessions

Source: BLS, NBER / Haver Analytics