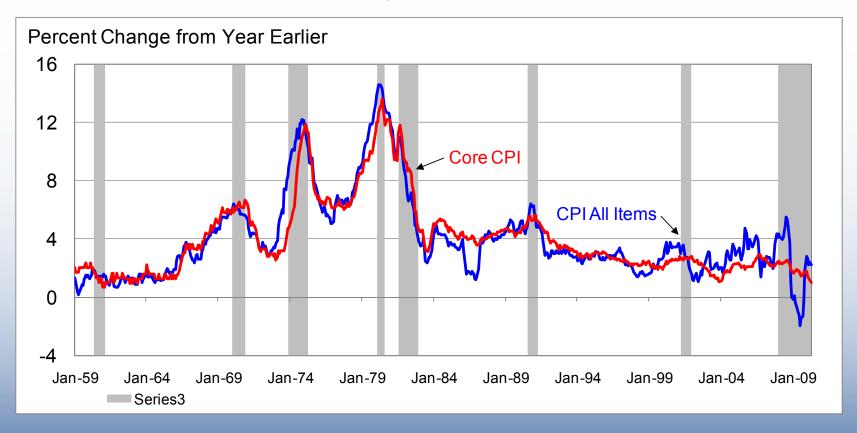

### Figure 7 Inflation Rate: Core and All-Items Consumer Price Index

January 1959 - April 2010

Source: BLS, NBER / Haver Analytics