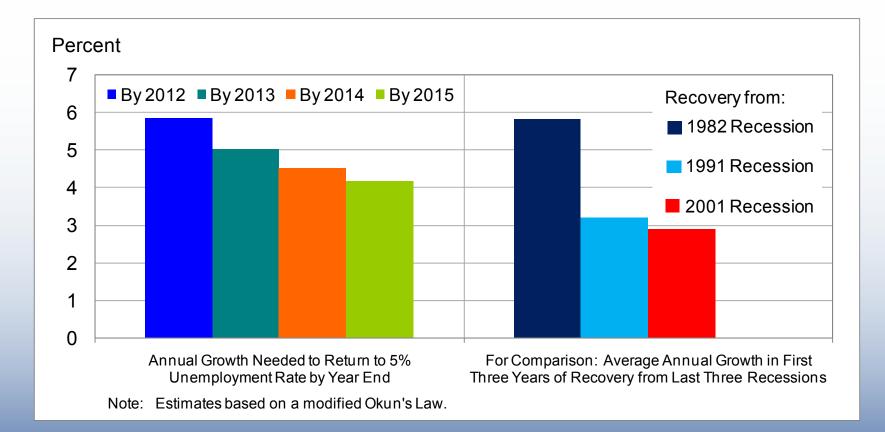

### Figure 6 Estimates of Annual Real GDP Growth Needed to Return to 5% Unemployment Rate