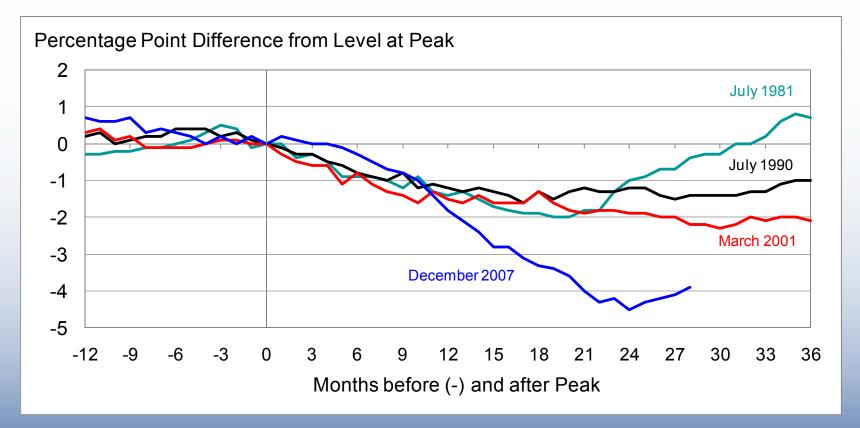

### Figure 2 Employment / Population Ratio: Change from Level at Business Cycle Peak

Last Four Recessions

Source: BLS, NBER / Haver Analytics