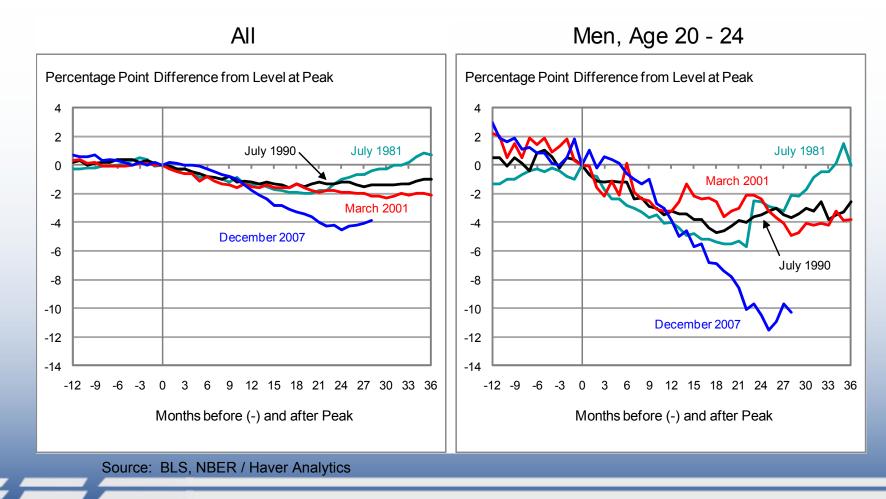

### Figure 2 Employment / Population Ratio: Change from Level at Business Cycle Peak

Last Four Recessions

Source: BLS, NBER / Haver Analytics

### Figure 3 Employment / Population Ratio: Change from Level at Business Cycle Peak