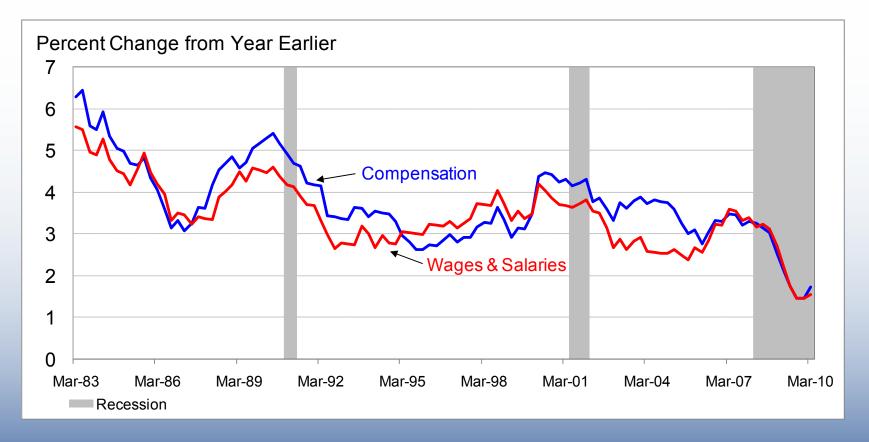

### Figure 11 Employment Cost Indexes for Civilian Workers

March 1983 - March 2010

Source: BLS, NBER / Haver Analytics